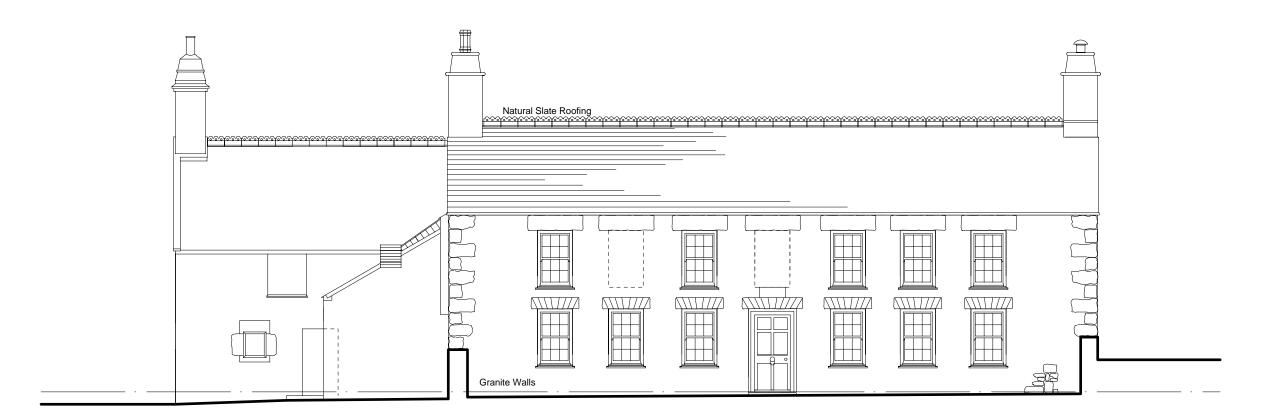

East Elevation Scale 1:100

North Elevation Scale 1:100

General
This Is Not A Working Drawing And Has Only Been Prepared To Obtain Local Authority & Building Permission Only.
This Drawing Is To Be Read In Conjunction With The Structural Engineers Calculation Details. All Workmanship And Materials To Comply With The Current British Standards And Code's Of-practice. All Structural And Carcassing Timber To Be Stress Graded And Tanalised Treated. Contractor Must Check All Dimensions. Only Figured Dimensions Are To Be Worked From.