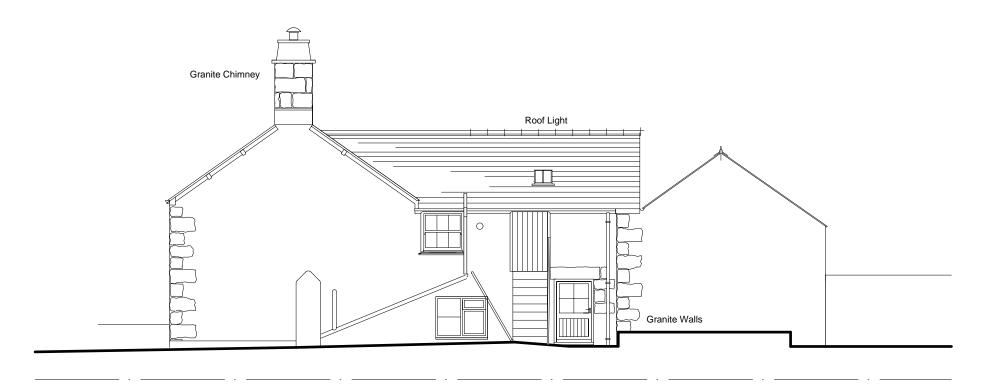

East Elevation Scale 1:100

North Elevation Scale 1:100

General
This Is Not A Working Drawing And Has Only Been Prepared To Obtain Local Authority & Building Permission Only.
This Drawing Is To Be Read In Conjunction With The Structural Engineers Calculation Details. All Workmanship And Materials To Comply With The Current British Standards And Code's Of-practice. All Structural And Carcassing Timber To Be Stress Graded And Tanalised Treated. Contractor Must Check All Dimensions. Only Figured Dimensions Are To Be Worked From.