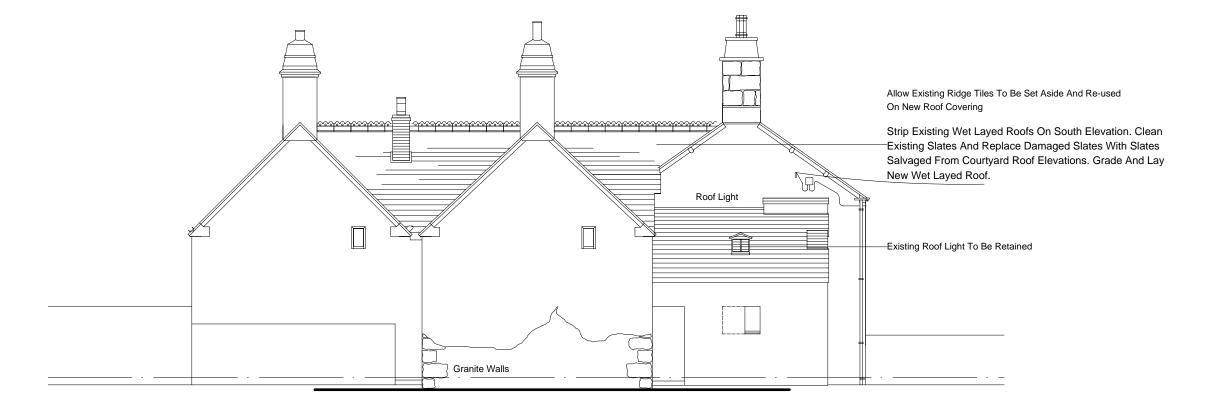

Allow Existing Ridge Tiles To Be Set Aside And Re-used

Strip Existing Wet Layed Roof. Clean Existing Slates And Replace Damaged Slates With Slates Salvaged From Courtyard Roof Elevations. Grade And Lay New Wet Layed Roof.