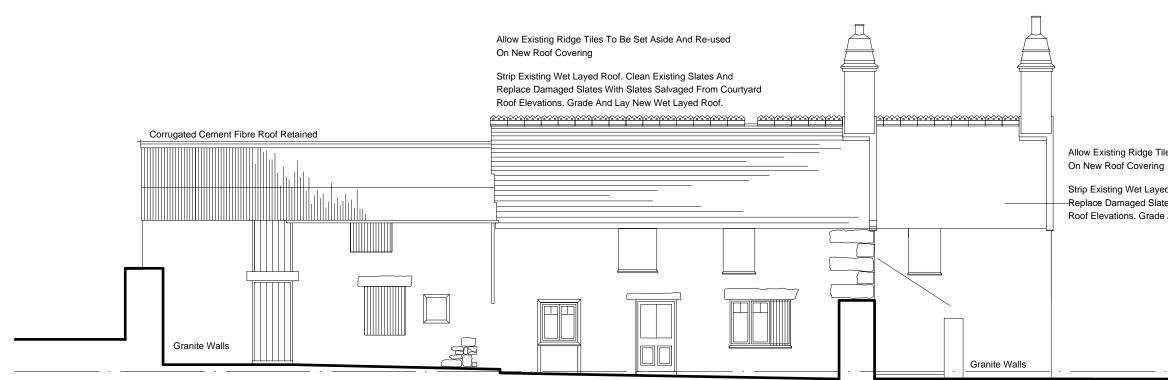

West Elevation Scale 1 : 100

South Elevation Scale 1 : 100

**General** This Is Not A **Working Drawing** And Has Only Been Prepared To Obtain Local Authority & Building Permission Only. This Drawing Is To Be Read In Conjunction With The Structural Engineers Calculation Details. All Workmanship And Materials To Comply With The Current British Standards And Code's Of-practice. All Structural And Carcassing Timber To Be Stress Graded And Tanalised Treated. Contractor Must Check All Dimensions. Only Figured Dimensions Are To Be Worked From.

Allow Existing Ridge Tiles To Be Set Aside And Re-used

Strip Existing Wet Layed Roof. Clean Existing Slates And Replace Damaged Slates With Slates Salvaged From Courtyard Roof Elevations. Grade And Lay New Wet Layed Roof.