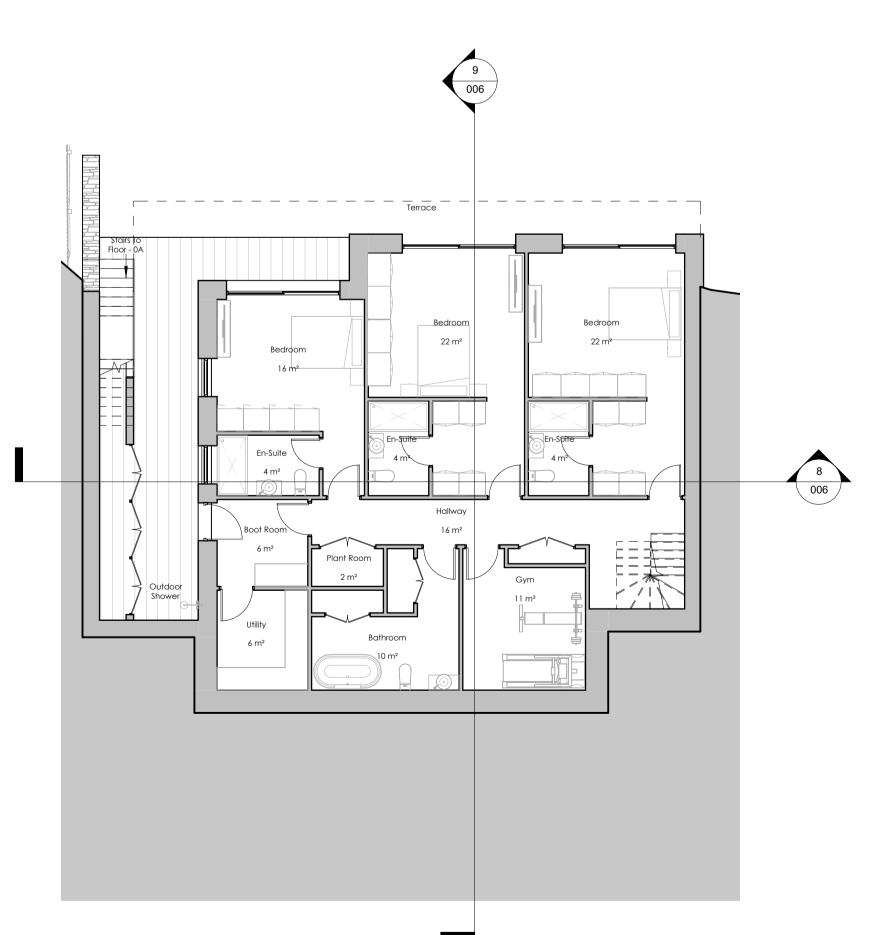

006

Terrace

Kitchen/Dining/Living Room 91 m²

| Level                                                                                                                                                           | Name                                                               | Area                                                                                                                                                            |
|-----------------------------------------------------------------------------------------------------------------------------------------------------------------|--------------------------------------------------------------------|-----------------------------------------------------------------------------------------------------------------------------------------------------------------|
| 00 - GF                                                                                                                                                         |                                                                    |                                                                                                                                                                 |
| 00 - GF                                                                                                                                                         | En-Suite                                                           | 5 m <sup>2</sup>                                                                                                                                                |
| 00 - GF                                                                                                                                                         | Entranceway                                                        | 13 m <sup>2</sup>                                                                                                                                               |
| 00 - GF                                                                                                                                                         | Master Bedroom                                                     | 22 m²                                                                                                                                                           |
| 00 - GF                                                                                                                                                         | W/C                                                                | 2 m <sup>2</sup>                                                                                                                                                |
|                                                                                                                                                                 |                                                                    | 41 m²                                                                                                                                                           |
| 0A - Basement A                                                                                                                                                 |                                                                    |                                                                                                                                                                 |
| 0A - Basement A                                                                                                                                                 | Kitchen/Dining/Living<br>Room                                      | 91 m²                                                                                                                                                           |
|                                                                                                                                                                 |                                                                    | 0 100                                                                                                                                                           |
| 0A - Basement A                                                                                                                                                 | Utility                                                            |                                                                                                                                                                 |
| OA - Basement A  OB - Basement B                                                                                                                                | Utility                                                            | 8 m²<br>99 m²                                                                                                                                                   |
|                                                                                                                                                                 | Utility  Bathroom                                                  |                                                                                                                                                                 |
| OB - Basement B                                                                                                                                                 |                                                                    | 99 m²                                                                                                                                                           |
| OB - Basement B<br>OB - Basement B                                                                                                                              | Bathroom                                                           | 99 m²<br>10 m²                                                                                                                                                  |
| OB - Basement B<br>OB - Basement B<br>OB - Basement B                                                                                                           | Bathroom<br>Bedroom                                                | 99 m²<br>10 m²<br>16 m²                                                                                                                                         |
| OB - Basement B OB - Basement B OB - Basement B OB - Basement B                                                                                                 | Bathroom<br>Bedroom<br>Bedroom                                     | 99 m²<br>10 m²<br>16 m²<br>45 m²                                                                                                                                |
| OB - Basement B                                                                                 | Bathroom Bedroom Bedroom Boot Room                                 | 99 m² 10 m² 16 m² 45 m² 6 m²                                                                                                                                    |
| OB - Basement B                                                                 | Bathroom Bedroom Bedroom Boot Room En-Suite                        | 99 m <sup>2</sup> 10 m <sup>2</sup> 16 m <sup>2</sup> 45 m <sup>2</sup> 6 m <sup>2</sup> 12 m <sup>2</sup> 11 m <sup>2</sup>                                    |
| OB - Basement B                                                 | Bathroom Bedroom Bedroom Boot Room En-Suite Gym                    | 99 m <sup>2</sup> 10 m <sup>2</sup> 16 m <sup>2</sup> 45 m <sup>2</sup> 6 m <sup>2</sup> 12 m <sup>2</sup> 11 m <sup>2</sup> 16 m <sup>2</sup>                  |
| OB - Basement B                 | Bathroom Bedroom Bedroom Boot Room En-Suite Gym Hallway            | 99 m <sup>2</sup> 10 m <sup>2</sup> 16 m <sup>2</sup> 45 m <sup>2</sup> 6 m <sup>2</sup> 12 m <sup>2</sup> 11 m <sup>2</sup> 16 m <sup>2</sup> 2 m <sup>2</sup> |
| OB - Basement B | Bathroom Bedroom Bedroom Boot Room En-Suite Gym Hallway Plant Room | 99 m² 10 m² 16 m² 45 m² 6 m² 12 m²                                                                                                                              |

Stage: Planning Scale: 1:100 Date: 26/07/2023 Checked: CM Drawn: HRH

Drawing No: 004

0A - Basement A 1 : 100

4 0B - Basement B 1:100