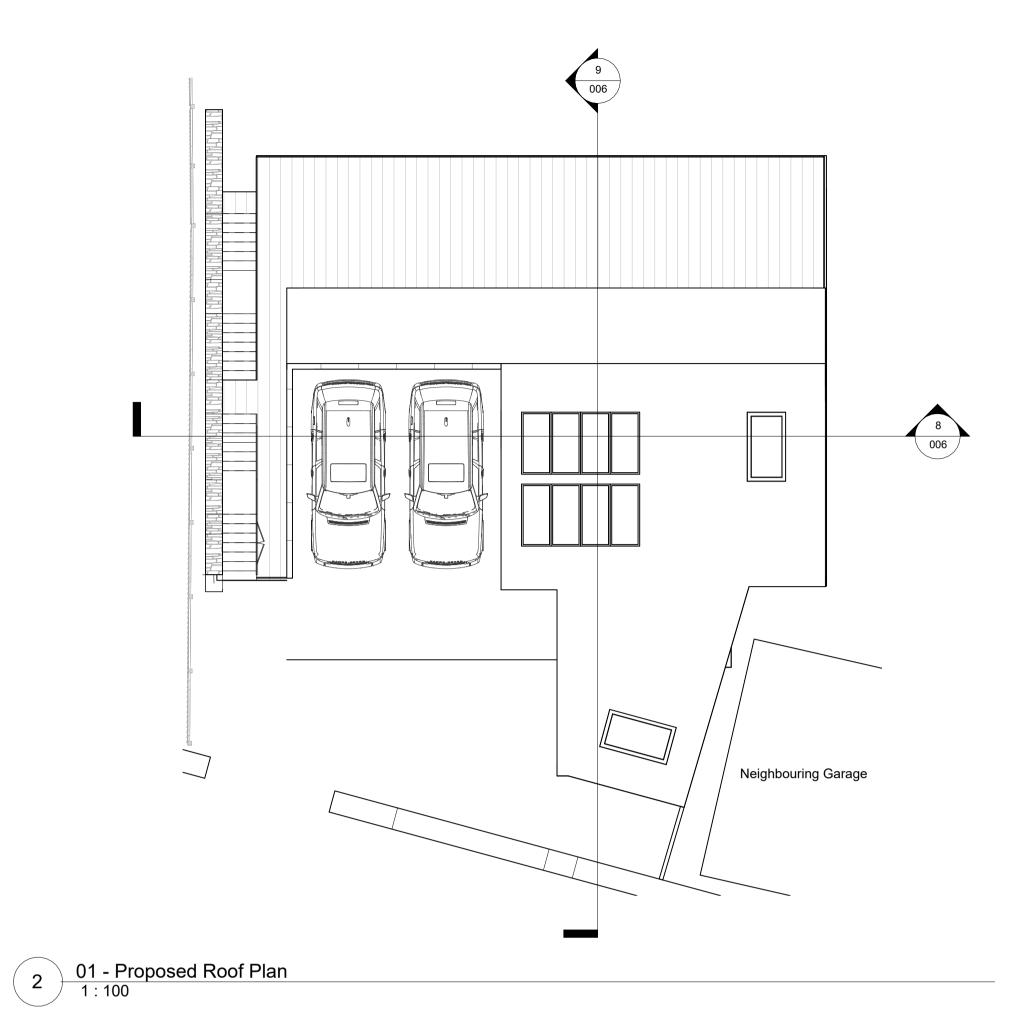

Stage: Planning Scale: 1:100 Date: 26/07/2023 Checked: CM Drawn: HRH

Drawing No: 004

0A - Basement A 1 : 100

4 0B - Basement B 1:100