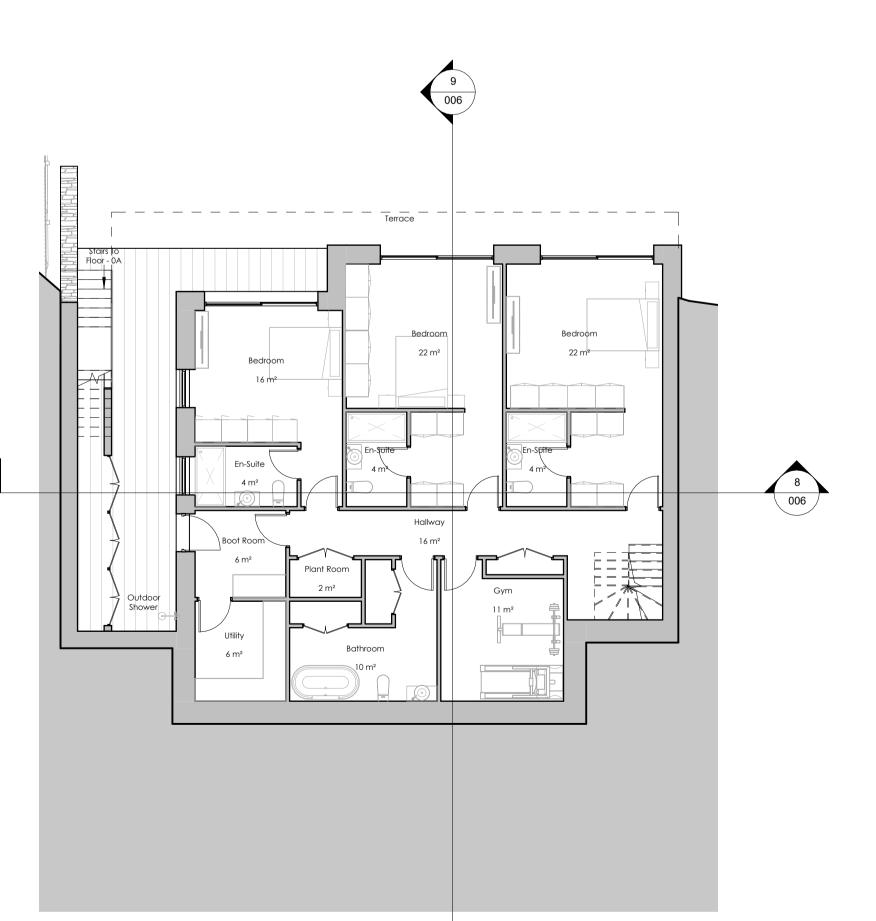

006

Terrace

Kitchen/Dining/Living Room 91 m²

| Level                                                                                                                                                           | Name                                                               | Area                                                                                                                                                            |
|-----------------------------------------------------------------------------------------------------------------------------------------------------------------|--------------------------------------------------------------------|-----------------------------------------------------------------------------------------------------------------------------------------------------------------|
| 00 - GF                                                                                                                                                         |                                                                    |                                                                                                                                                                 |
| 00 - GF                                                                                                                                                         | En-Suite                                                           | 5 m <sup>2</sup>                                                                                                                                                |
| 00 - GF                                                                                                                                                         | Entranceway                                                        | 13 m <sup>2</sup>                                                                                                                                               |
| 00 - GF                                                                                                                                                         | Master Bedroom                                                     | 22 m²                                                                                                                                                           |
| 00 - GF                                                                                                                                                         | W/C                                                                | 2 m <sup>2</sup>                                                                                                                                                |
|                                                                                                                                                                 |                                                                    | 41 m²                                                                                                                                                           |
| 0A - Basement A                                                                                                                                                 |                                                                    |                                                                                                                                                                 |
| 0A - Basement A                                                                                                                                                 | Kitchen/Dining/Living<br>Room                                      | 91 m²                                                                                                                                                           |
|                                                                                                                                                                 |                                                                    | 0 100                                                                                                                                                           |
| 0A - Basement A                                                                                                                                                 | Utility                                                            |                                                                                                                                                                 |
| OA - Basement A  OB - Basement B                                                                                                                                | Utility                                                            | 8 m²<br>99 m²                                                                                                                                                   |
|                                                                                                                                                                 | Utility  Bathroom                                                  |                                                                                                                                                                 |
| OB - Basement B                                                                                                                                                 |                                                                    | 99 m²                                                                                                                                                           |
| OB - Basement B<br>OB - Basement B                                                                                                                              | Bathroom                                                           | 99 m²<br>10 m²                                                                                                                                                  |
| OB - Basement B<br>OB - Basement B<br>OB - Basement B                                                                                                           | Bathroom<br>Bedroom                                                | 99 m²<br>10 m²<br>16 m²                                                                                                                                         |
| OB - Basement B OB - Basement B OB - Basement B OB - Basement B                                                                                                 | Bathroom<br>Bedroom<br>Bedroom                                     | 99 m²<br>10 m²<br>16 m²<br>45 m²                                                                                                                                |
| OB - Basement B                                                                                 | Bathroom Bedroom Bedroom Boot Room                                 | 99 m² 10 m² 16 m² 45 m² 6 m²                                                                                                                                    |
| OB - Basement B                                                                 | Bathroom Bedroom Bedroom Boot Room En-Suite                        | 99 m <sup>2</sup> 10 m <sup>2</sup> 16 m <sup>2</sup> 45 m <sup>2</sup> 6 m <sup>2</sup> 12 m <sup>2</sup> 11 m <sup>2</sup>                                    |
| OB - Basement B                                                 | Bathroom Bedroom Bedroom Boot Room En-Suite Gym                    | 99 m <sup>2</sup> 10 m <sup>2</sup> 16 m <sup>2</sup> 45 m <sup>2</sup> 6 m <sup>2</sup> 12 m <sup>2</sup> 11 m <sup>2</sup> 16 m <sup>2</sup>                  |
| OB - Basement B                 | Bathroom Bedroom Bedroom Boot Room En-Suite Gym Hallway            | 99 m <sup>2</sup> 10 m <sup>2</sup> 16 m <sup>2</sup> 45 m <sup>2</sup> 6 m <sup>2</sup> 12 m <sup>2</sup> 11 m <sup>2</sup> 16 m <sup>2</sup> 2 m <sup>2</sup> |
| OB - Basement B | Bathroom Bedroom Bedroom Boot Room En-Suite Gym Hallway Plant Room | 99 m² 10 m² 16 m² 45 m² 6 m² 12 m²                                                                                                                              |