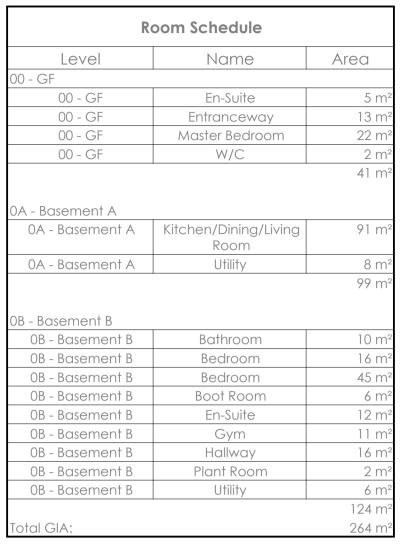

006

Terrace

Kitchen/Dining/Living Room 91 m²

| Level                                                                                                                                                           | Name                                                               | Area                                                                                                                                                            |
|-----------------------------------------------------------------------------------------------------------------------------------------------------------------|--------------------------------------------------------------------|-----------------------------------------------------------------------------------------------------------------------------------------------------------------|
| 00 - GF                                                                                                                                                         |                                                                    |                                                                                                                                                                 |
| 00 - GF                                                                                                                                                         | En-Suite                                                           | 5 m <sup>2</sup>                                                                                                                                                |
| 00 - GF                                                                                                                                                         | Entranceway                                                        | 13 m <sup>2</sup>                                                                                                                                               |
| 00 - GF                                                                                                                                                         | Master Bedroom                                                     | 22 m²                                                                                                                                                           |
| 00 - GF                                                                                                                                                         | W/C                                                                | 2 m <sup>2</sup>                                                                                                                                                |
|                                                                                                                                                                 |                                                                    | 41 m²                                                                                                                                                           |
| 0A - Basement A                                                                                                                                                 |                                                                    |                                                                                                                                                                 |
| 0A - Basement A                                                                                                                                                 | Kitchen/Dining/Living<br>Room                                      | 91 m²                                                                                                                                                           |
|                                                                                                                                                                 |                                                                    | 0 100                                                                                                                                                           |
| 0A - Basement A                                                                                                                                                 | Utility                                                            |                                                                                                                                                                 |
| OA - Basement A  OB - Basement B                                                                                                                                | Utility                                                            | 8 m²<br>99 m²                                                                                                                                                   |
|                                                                                                                                                                 | Utility  Bathroom                                                  |                                                                                                                                                                 |
| OB - Basement B                                                                                                                                                 |                                                                    | 99 m²                                                                                                                                                           |
| OB - Basement B<br>OB - Basement B                                                                                                                              | Bathroom                                                           | 99 m²<br>10 m²                                                                                                                                                  |
| OB - Basement B<br>OB - Basement B<br>OB - Basement B                                                                                                           | Bathroom<br>Bedroom                                                | 99 m²<br>10 m²<br>16 m²                                                                                                                                         |
| OB - Basement B OB - Basement B OB - Basement B OB - Basement B                                                                                                 | Bathroom<br>Bedroom<br>Bedroom                                     | 99 m²<br>10 m²<br>16 m²<br>45 m²                                                                                                                                |
| OB - Basement B                                                                                 | Bathroom Bedroom Bedroom Boot Room                                 | 99 m² 10 m² 16 m² 45 m² 6 m²                                                                                                                                    |
| OB - Basement B                                                                 | Bathroom Bedroom Bedroom Boot Room En-Suite                        | 99 m <sup>2</sup> 10 m <sup>2</sup> 16 m <sup>2</sup> 45 m <sup>2</sup> 6 m <sup>2</sup> 12 m <sup>2</sup> 11 m <sup>2</sup>                                    |
| OB - Basement B                                                 | Bathroom Bedroom Bedroom Boot Room En-Suite Gym                    | 99 m <sup>2</sup> 10 m <sup>2</sup> 16 m <sup>2</sup> 45 m <sup>2</sup> 6 m <sup>2</sup> 12 m <sup>2</sup> 11 m <sup>2</sup> 16 m <sup>2</sup>                  |
| OB - Basement B                 | Bathroom Bedroom Bedroom Boot Room En-Suite Gym Hallway            | 99 m <sup>2</sup> 10 m <sup>2</sup> 16 m <sup>2</sup> 45 m <sup>2</sup> 6 m <sup>2</sup> 12 m <sup>2</sup> 11 m <sup>2</sup> 16 m <sup>2</sup> 2 m <sup>2</sup> |
| OB - Basement B | Bathroom Bedroom Bedroom Boot Room En-Suite Gym Hallway Plant Room | 99 m² 10 m² 16 m² 45 m² 6 m² 12 m²                                                                                                                              |