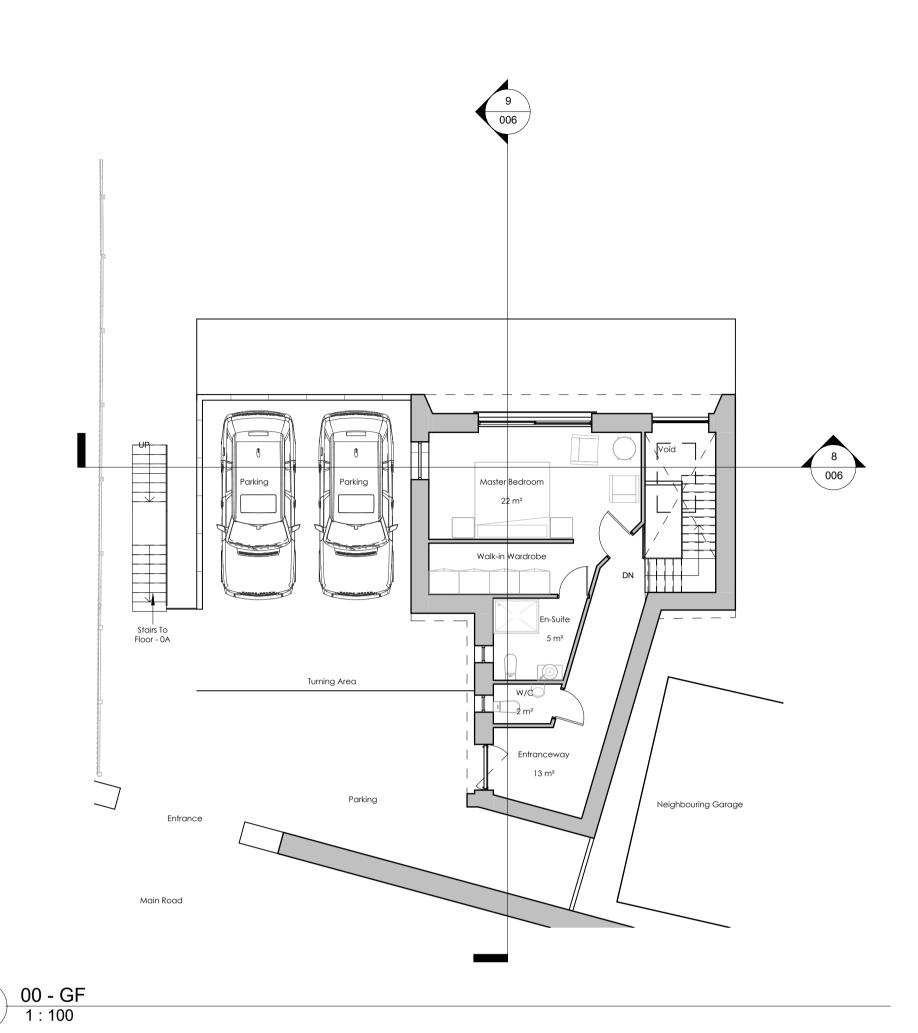

006

Terrace

Kitchen/Dining/Living Room 91 m²

| Level                                                                                                                                                           | Name                                                               | Area                                                                                                                                                            |
|-----------------------------------------------------------------------------------------------------------------------------------------------------------------|--------------------------------------------------------------------|-----------------------------------------------------------------------------------------------------------------------------------------------------------------|
| 00 - GF                                                                                                                                                         |                                                                    |                                                                                                                                                                 |
| 00 - GF                                                                                                                                                         | En-Suite                                                           | 5 m <sup>2</sup>                                                                                                                                                |
| 00 - GF                                                                                                                                                         | Entranceway                                                        | 13 m <sup>2</sup>                                                                                                                                               |
| 00 - GF                                                                                                                                                         | Master Bedroom                                                     | 22 m²                                                                                                                                                           |
| 00 - GF                                                                                                                                                         | W/C                                                                | 2 m <sup>2</sup>                                                                                                                                                |
|                                                                                                                                                                 |                                                                    | 41 m²                                                                                                                                                           |
| 0A - Basement A                                                                                                                                                 |                                                                    |                                                                                                                                                                 |
| 0A - Basement A                                                                                                                                                 | Kitchen/Dining/Living<br>Room                                      | 91 m²                                                                                                                                                           |
|                                                                                                                                                                 |                                                                    | 0 100                                                                                                                                                           |
| 0A - Basement A                                                                                                                                                 | Utility                                                            |                                                                                                                                                                 |
| OA - Basement A  OB - Basement B                                                                                                                                | Utility                                                            | 8 m²<br>99 m²                                                                                                                                                   |
|                                                                                                                                                                 | Utility  Bathroom                                                  |                                                                                                                                                                 |
| OB - Basement B                                                                                                                                                 |                                                                    | 99 m²                                                                                                                                                           |
| OB - Basement B<br>OB - Basement B                                                                                                                              | Bathroom                                                           | 99 m²<br>10 m²                                                                                                                                                  |
| OB - Basement B<br>OB - Basement B<br>OB - Basement B                                                                                                           | Bathroom<br>Bedroom                                                | 99 m²<br>10 m²<br>16 m²                                                                                                                                         |
| OB - Basement B OB - Basement B OB - Basement B OB - Basement B                                                                                                 | Bathroom<br>Bedroom<br>Bedroom                                     | 99 m²<br>10 m²<br>16 m²<br>45 m²                                                                                                                                |
| OB - Basement B                                                                                 | Bathroom Bedroom Bedroom Boot Room                                 | 99 m² 10 m² 16 m² 45 m² 6 m²                                                                                                                                    |
| OB - Basement B                                                                 | Bathroom Bedroom Bedroom Boot Room En-Suite                        | 99 m <sup>2</sup> 10 m <sup>2</sup> 16 m <sup>2</sup> 45 m <sup>2</sup> 6 m <sup>2</sup> 12 m <sup>2</sup> 11 m <sup>2</sup>                                    |
| OB - Basement B                                                 | Bathroom Bedroom Bedroom Boot Room En-Suite Gym                    | 99 m <sup>2</sup> 10 m <sup>2</sup> 16 m <sup>2</sup> 45 m <sup>2</sup> 6 m <sup>2</sup> 12 m <sup>2</sup> 11 m <sup>2</sup> 16 m <sup>2</sup>                  |
| OB - Basement B                 | Bathroom Bedroom Bedroom Boot Room En-Suite Gym Hallway            | 99 m <sup>2</sup> 10 m <sup>2</sup> 16 m <sup>2</sup> 45 m <sup>2</sup> 6 m <sup>2</sup> 12 m <sup>2</sup> 11 m <sup>2</sup> 16 m <sup>2</sup> 2 m <sup>2</sup> |
| OB - Basement B | Bathroom Bedroom Bedroom Boot Room En-Suite Gym Hallway Plant Room | 99 m² 10 m² 16 m² 45 m² 6 m² 12 m²                                                                                                                              |