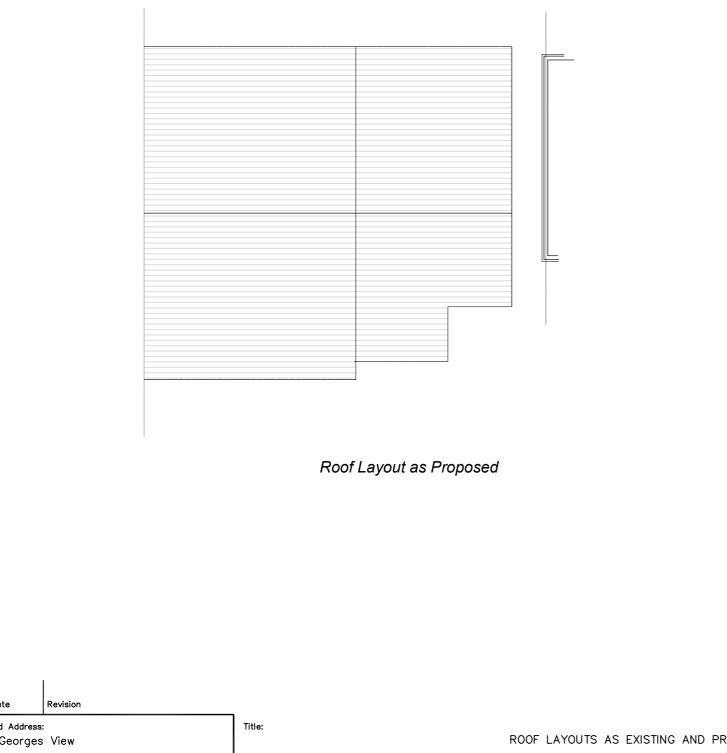

Roof Layout as Existing

| 0   | 1           | 2 |  |  |  |
|-----|-------------|---|--|--|--|
|     |             |   |  |  |  |
| SCA | SCALE 1:100 |   |  |  |  |

| No. | Date                               | Revision |                                                                                |             |        |
|-----|------------------------------------|----------|--------------------------------------------------------------------------------|-------------|--------|
| Nam | e and Address                      | 5:       | Title:                                                                         |             | Scale: |
| 24  | 24 St Georges View                 |          | ROOF LAYOUTS AS EXISTING AND PROPOSED                                          |             |        |
| Cul | Cullompton                         |          | Project:<br>24 ST GEORGES VIEW CULLOMPTON - PROPOSED EXTENSION AND ALTERATIONS |             |        |
| Dev | Devon EX15 1BA<br>Mr & Mrs Ackland |          |                                                                                | Project No: |        |
| Mr  |                                    |          |                                                                                | P202303     |        |
| -   |                                    |          | -                                                                              |             |        |