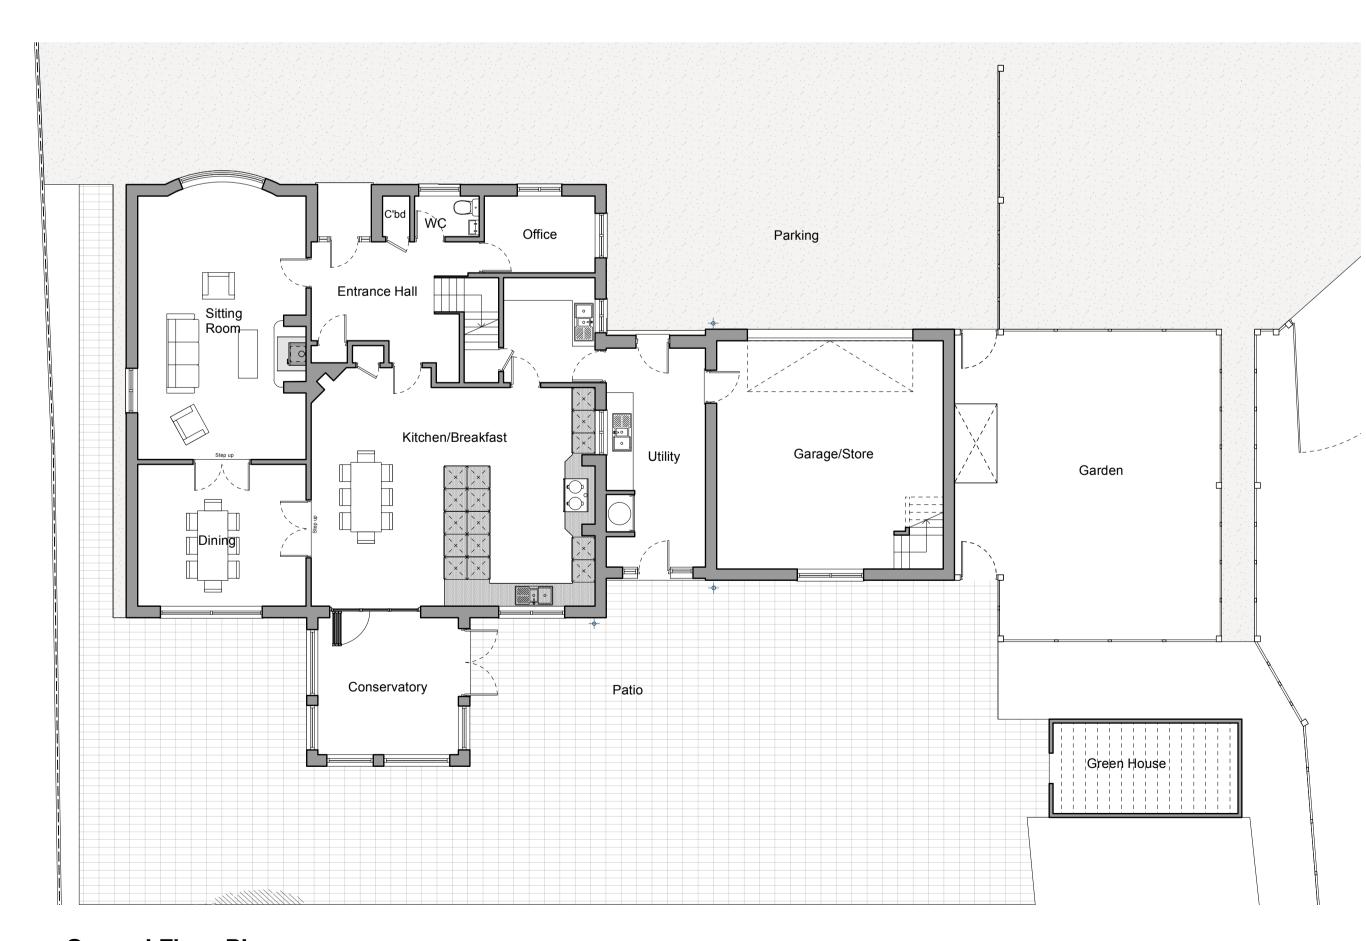

## Site Location Plan (as existing)

1:1250 @ A3

0m 10m 20m 30m 40m 50m 60m 70m 80m 90m 100m

Ground Floor Plan (as existing)

1:100 @ A1

First Floor Plan (as existing)

1:100 @ A1

Site Plan (as existing) 1:200 @ A1