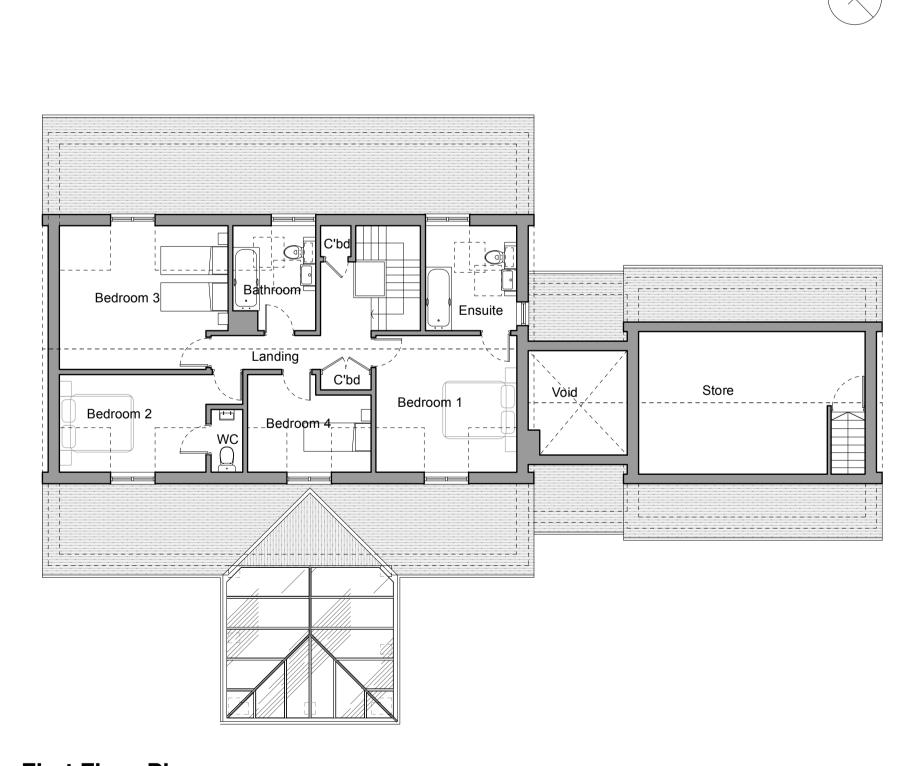

## Site Location Plan (as existing)

1:1250 @ A3

0m 10m 20m 30m 40m 50m 60m 70m 80m 90m 100m

Ground Floor Plan (as existing)

1:100 @ A1

First Floor Plan (as existing)

1:100 @ A1

Site Plan (as existing) 1:200 @ A1