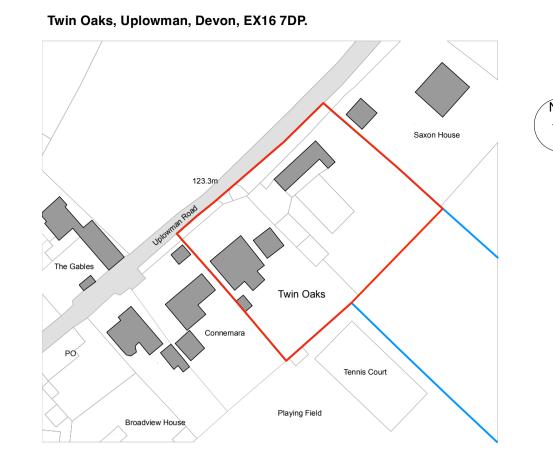

## Site Location Plan (as existing)

1:1250 @ A3

0m 10m 20m 30m 40m 50m 60m 70m 80m 90m 100m

Ground Floor Plan (as existing)

1:100 @ A1

First Floor Plan (as existing)

1:100 @ A1

Site Plan (as existing) 1:200 @ A1