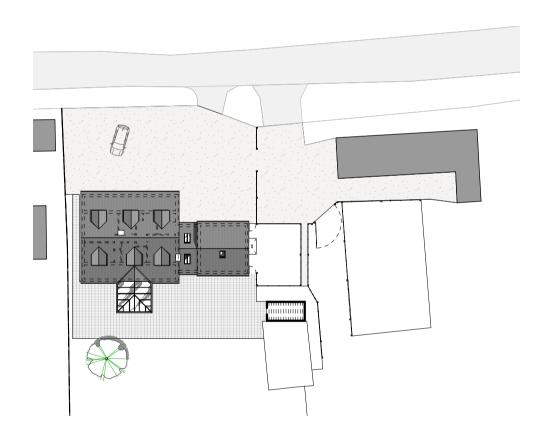

## Site Location Plan (as existing)

1:1250 @ A3

0m 10m 20m 30m 40m 50m 60m 70m 80m 90m 100m

Ground Floor Plan (as existing)

1:100 @ A1

First Floor Plan (as existing)

1:100 @ A1

Site Plan (as existing) 1:200 @ A1