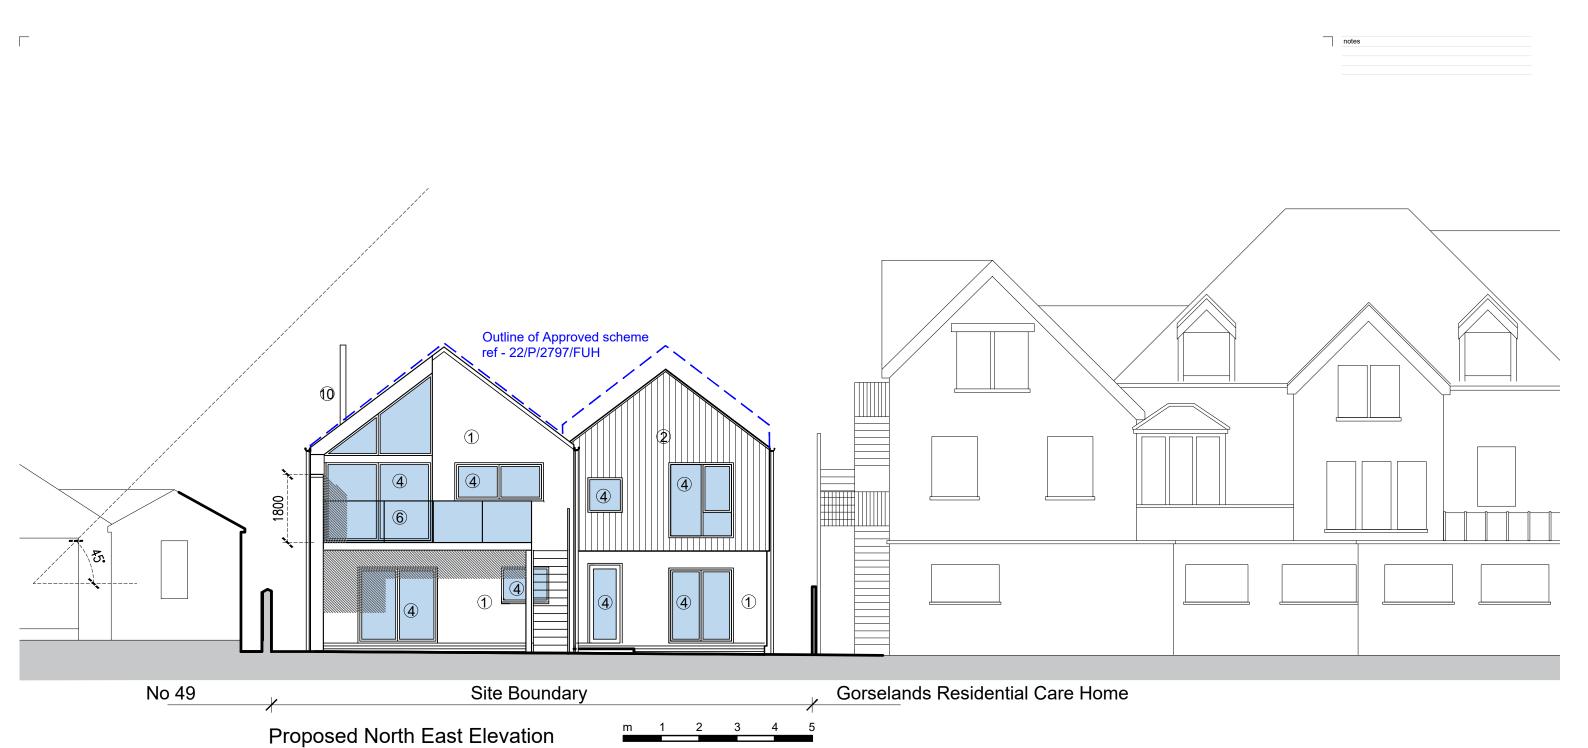

- Materials Key 1- Render
- 2-
- timber cladding fibre cement rooftiles 3-
- 4-PPC aluminium framed windows & doors
- 5timber door
- glass balustrade 6-
- Painted Metal garage door 7-
- Slatted timber screen 8-
- Rooflights 9-
- 10-Stainless steel flue
- Solar PV panels 11-

| revision                                                                                                                                                                  |             |          |           |      |
|---------------------------------------------------------------------------------------------------------------------------------------------------------------------------|-------------|----------|-----------|------|
| A - Planning update                                                                                                                                                       |             |          | 11/01/24  | SS   |
|                                                                                                                                                                           |             |          |           |      |
|                                                                                                                                                                           |             |          |           |      |
|                                                                                                                                                                           |             |          |           |      |
|                                                                                                                                                                           | STACE       |          |           |      |
|                                                                                                                                                                           | ARCH        | ITF      | ЕСΤ       | S    |
|                                                                                                                                                                           |             |          | . • .     | _    |
| STACEY ARCHITECTS LTD  2 Old Park Road   Clevedon   BS21 7JN<br>+44(0)1275 544 878   www.staceyarchitects.co.uk                                                           |             |          |           |      |
| client                                                                                                                                                                    |             |          |           |      |
| Mike Vahid and Rowena Knight                                                                                                                                              |             |          |           |      |
| job title                                                                                                                                                                 |             |          |           |      |
| 47 The Avenue                                                                                                                                                             |             |          |           |      |
| Clevedon, BS21 7DZ                                                                                                                                                        |             |          |           |      |
| drawing                                                                                                                                                                   |             |          |           |      |
| Proposed Sections and Elevations                                                                                                                                          |             |          |           |      |
| Sheet 2                                                                                                                                                                   |             |          |           |      |
| Officer 2                                                                                                                                                                 |             |          |           |      |
|                                                                                                                                                                           |             |          |           |      |
| project no.                                                                                                                                                               | drawing no. | revision | scale     |      |
| 0027                                                                                                                                                                      | (08)031     | А        | 1:100@A   | 13   |
| date                                                                                                                                                                      | status      |          | drawn/che | cked |
| 14/11/22                                                                                                                                                                  | PLANNING    |          | LS        |      |
| Responsibility is not accepted for errors made by others in scaling this drawing.<br>Use figured dimensions only. This drawing is copyright. @2022 Stacey Architects Ltd. |             |          |           |      |
|                                                                                                                                                                           |             |          |           | _    |