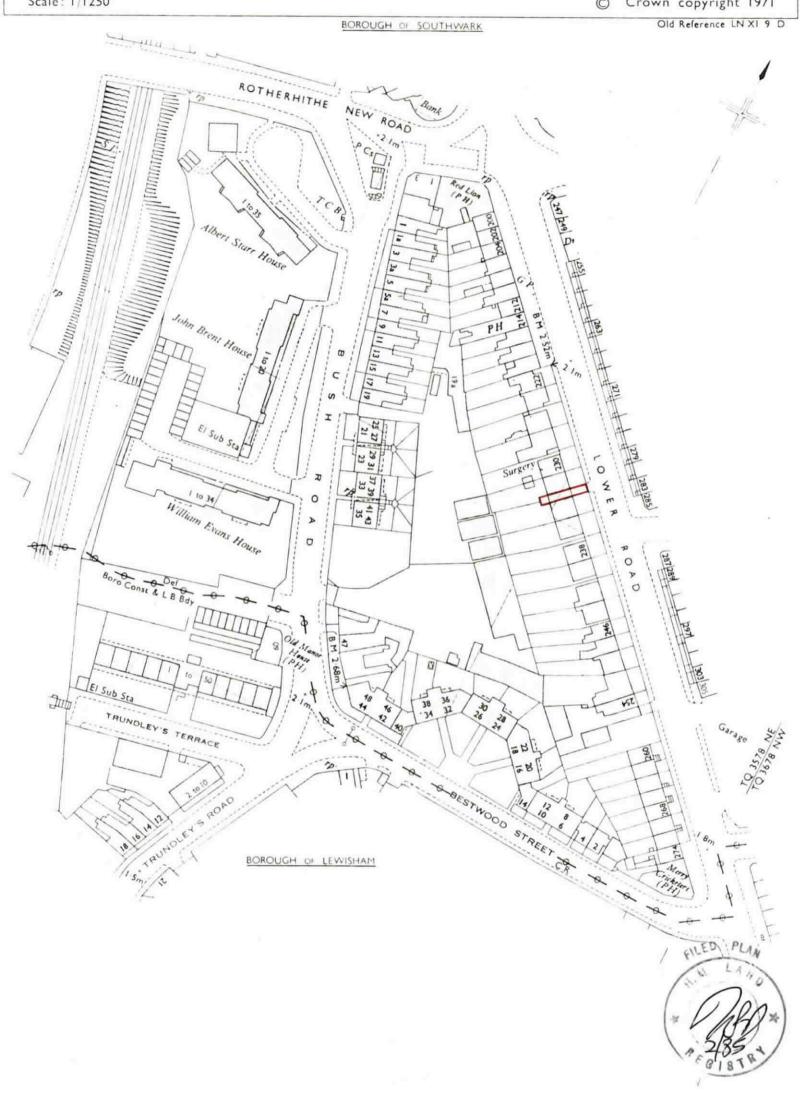

|                                |               | SGL422527 |               |               |
|--------------------------------|---------------|-----------|---------------|---------------|
| H.M. LAND REGISTRY             |               |           |               |               |
| ORDNANCE SURVEY PLAN REFERENCE | COUNTY        | SHEET     | NATIONAL GRID | SECTION       |
|                                | GREATER LONDO | Ν         | TQ 3578       | J             |
| Scale: 1/1250                  |               |           | © Crown o     | opyright 1971 |

This is a copy of the title plan on 22 DEC 2023 at 14:23:30. This copy does not take account of any application made after that time even if still pending in HM Land Registry when this copy was issued.

This copy is not an 'Official Copy' of the title plan. An official copy of the title plan is admissible in evidence in a court to the same extent as the original. A person is entitled to be indemnified by the registrar if he or she suffers loss by reason of a mistake in an official copy. If you want to obtain an official copy, the HM Land Registry web site explains how to do this.

HM Land Registry endeavours to maintain high quality and scale accuracy of title plan images. The quality and accuracy of any print will depend on your printer, your computer and its print settings. This title plan shows the general position, not the exact line, of the boundaries. It may be subject to distortions in scale. Measurements scaled from this plan may not match measurements between the same points on the ground.