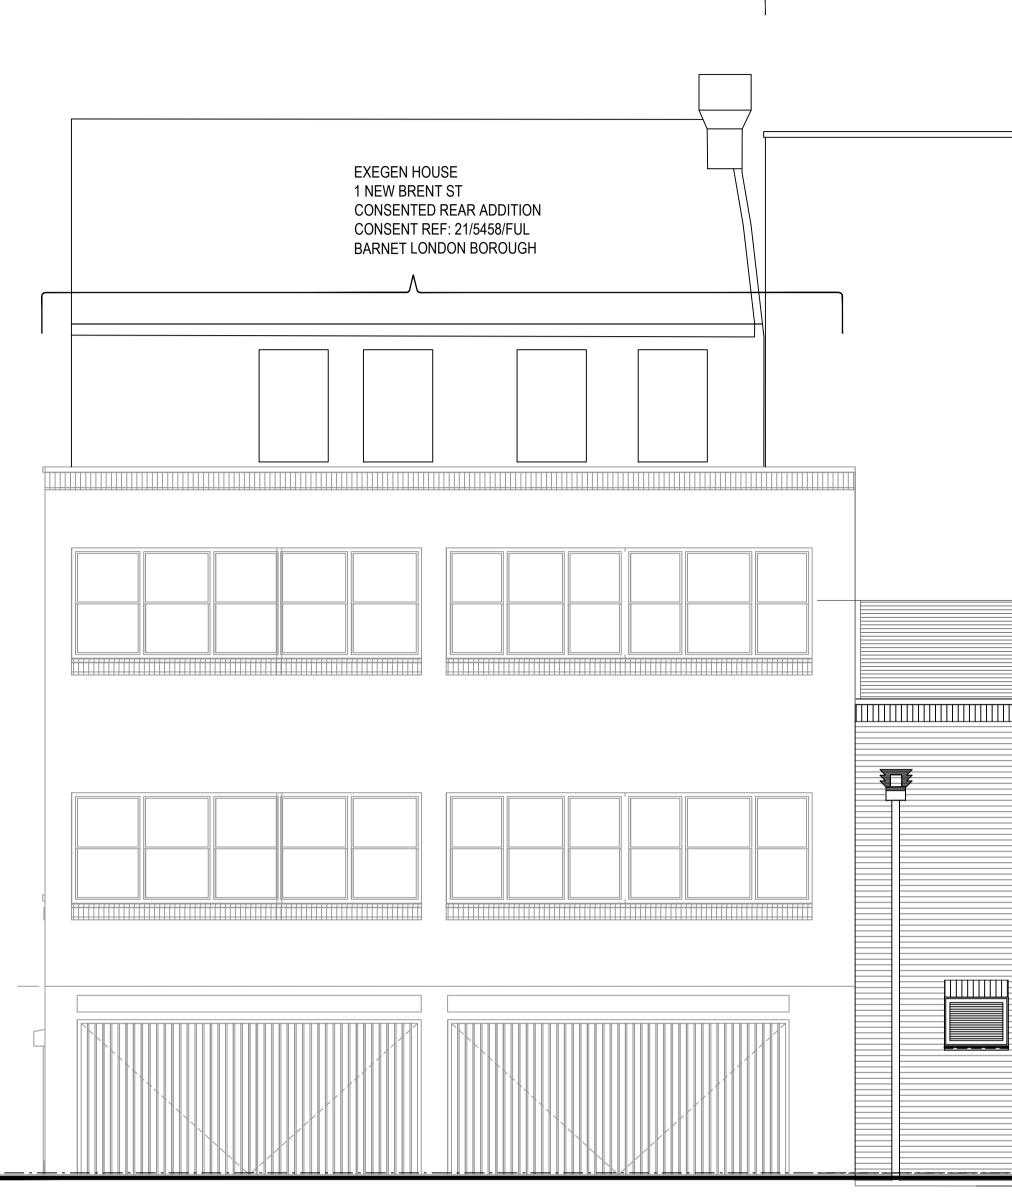

| - | 24-01-09 PLANNING DRAFT |
|---|-------------------------|
|   |                         |

rev. date notes

|                                             |                                                                                                                                                   | _ 75.405 <b>1 +</b>               |                                                                                                           |  |
|---------------------------------------------|---------------------------------------------------------------------------------------------------------------------------------------------------|-----------------------------------|-----------------------------------------------------------------------------------------------------------|--|
|                                             | FF                                                                                                                                                | upper<br><b>G</b>                 |                                                                                                           |  |
|                                             | 0222<br>FFI                                                                                                                                       | mezzanine<br>_ 70.030 LGF         |                                                                                                           |  |
|                                             | <b>-</b><br>5430<br>FFI                                                                                                                           | L 67.600 LGF                      |                                                                                                           |  |
|                                             | <b>\</b>                                                                                                                                          |                                   | POSED                                                                                                     |  |
| COWLEY PLACE -                              | REAR EL                                                                                                                                           | EVATION - COM                     | IMERCIAL LEVELS                                                                                           |  |
| client<br>project<br>title<br>scale<br>date | CREATE REIT LTD   73-77 BRENT STREET   LONDON NW4   REAR ELEVATION-COMMERCIAL   1:50@A1   JAN 24     status     PLANNING     MARK NEWTON ASSOCIAL |                                   |                                                                                                           |  |
| KLT drawn by<br>drawn by job no.            | KLT<br>1276                                                                                                                                       | checked by MNA<br>dwg no. P-703 - | SOUTH LODGE, HOWE GREEN<br>HERTFORDSHIRE SG13 8LH<br>m- 07966 380613<br>e - mark@marknewtonassociates.com |  |