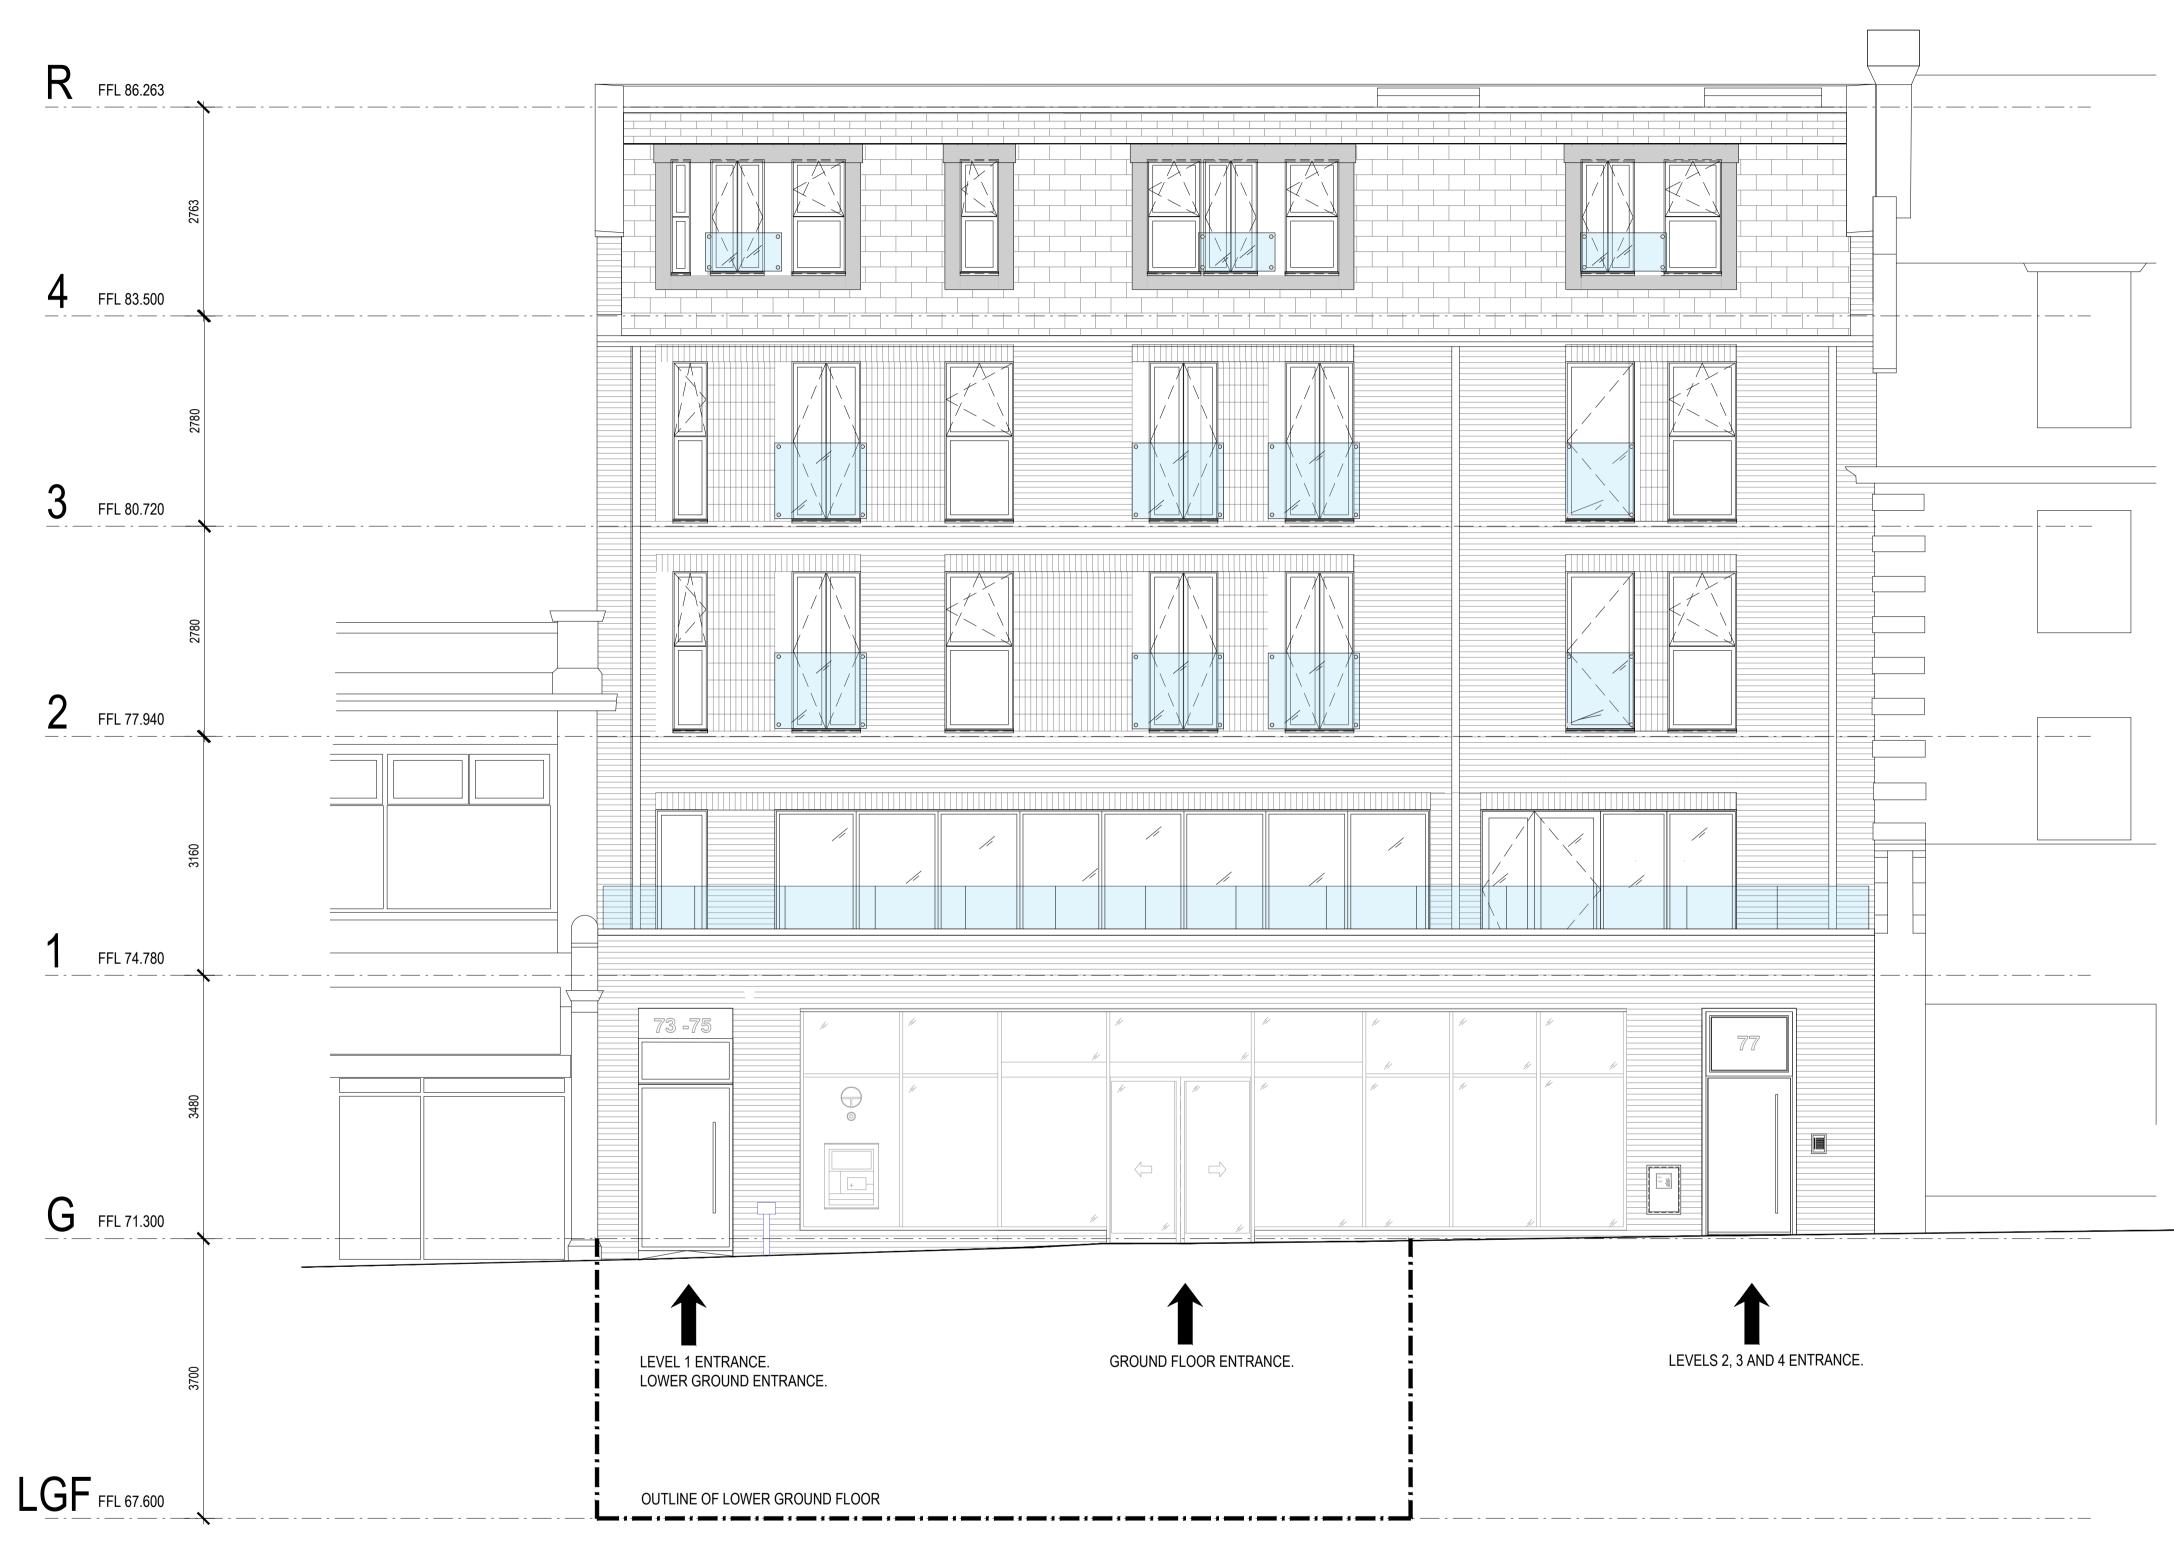

## No 73 to No 77 BRENT STREET

24-01-09 PLANNING DRAFT rev. date notes

| PROPOSED |
|----------|
|----------|

**BRENT STREET - FRONT ELEVATION** 

|          |          |                          |            |          | - |
|----------|----------|--------------------------|------------|----------|---|
|          | client   | CREATE REIT LTD          |            |          |   |
|          | project  | 73-77 BRENT STREET       |            |          |   |
|          |          | LONDON NW4               |            |          |   |
|          | title    | FRONT ELEVATION BRENT ST |            |          |   |
|          | scale    | 1:50@A1                  |            |          |   |
|          | date     | JAN 24                   | status     | PLANNING |   |
| KLT      | drawn by | KLT                      | checked by | MNA      |   |
| drawn by | job no.  | 1276                     | dwg no. P  | -702 -   |   |
|          |          |                          |            |          | _ |