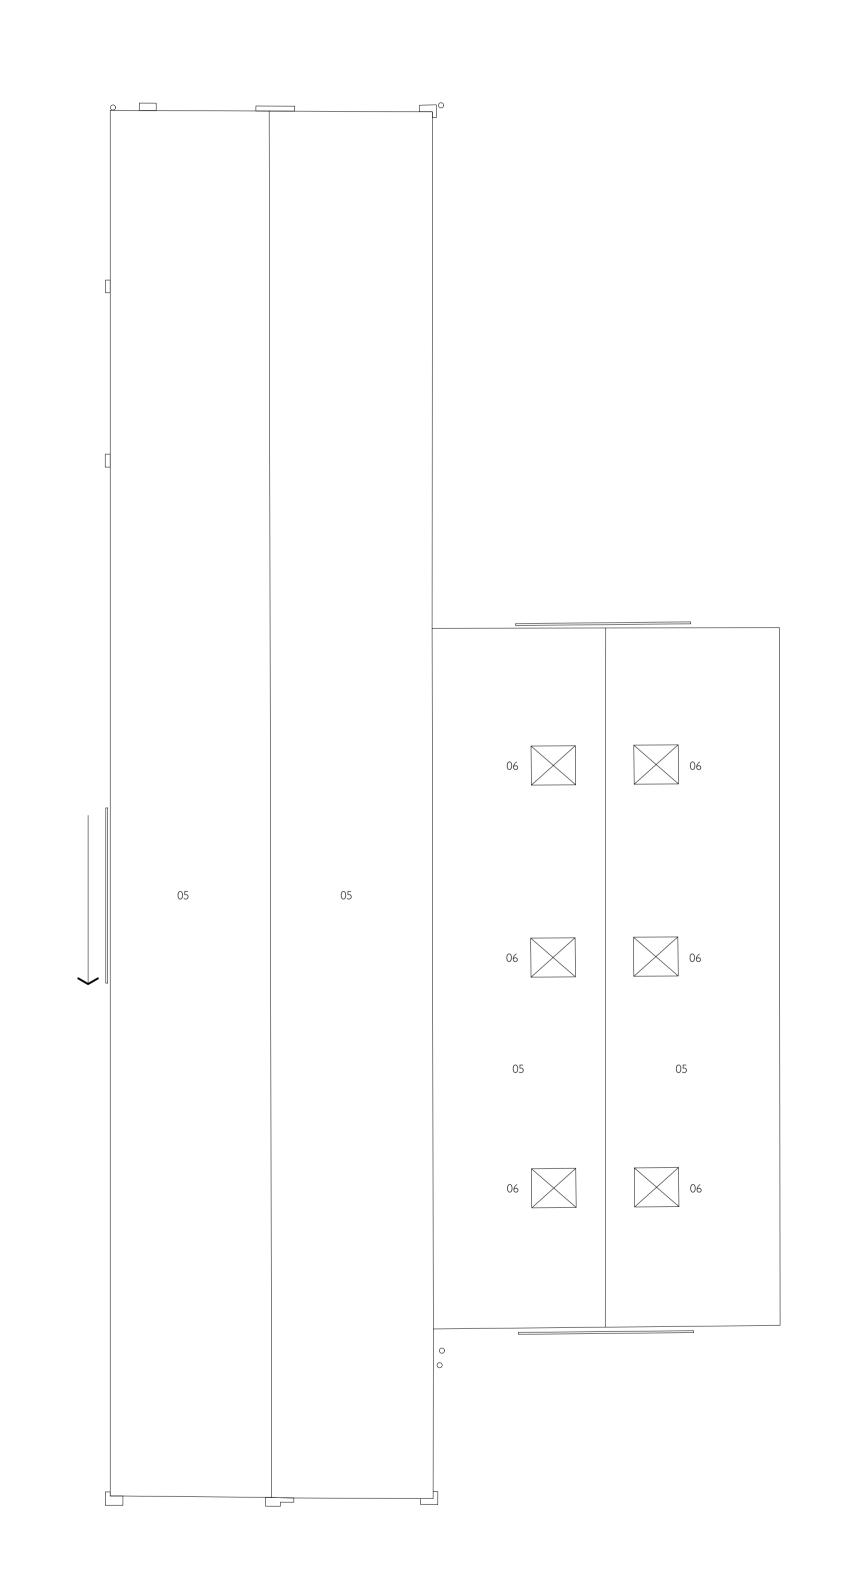

NB to be read in conjunction with the following drawing series: 2237-OPDS-EX series 2237-OPDS-PL series

01 existing wall
02 existing gate
03 existing sliding door
04 existing opening
05 existing pitched roof
06 existing roof lights