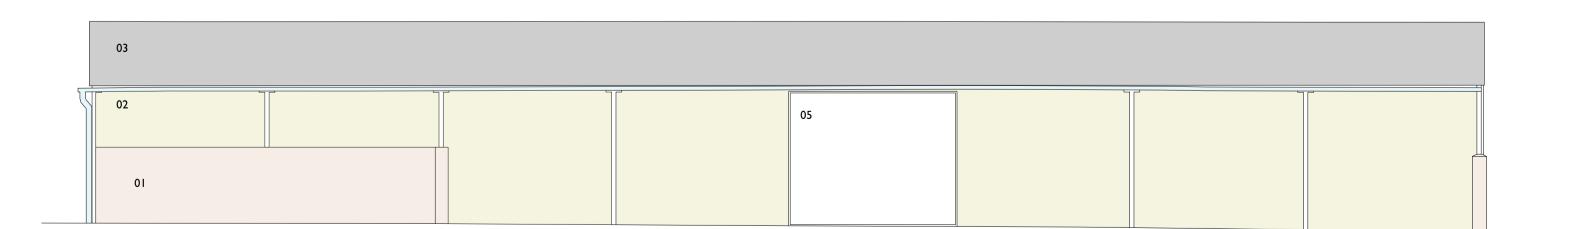

Elevation 03

NB to be read in conjunction with the following drawing series:

2237-OPDS-OS series 2237-OPDS-EX series 2237-OPDS-PL series

Key

- 801 Brickwork
  102 Concrete Blockwork
  103 Corrugated Metal
  104 Box Profile Metal
  105 Aged Steel
  106 Rooflights

|             | PLANNING |  |
|-------------|----------|--|
| Rev         | 00       |  |
| Description |          |  |
| Issue Date  |          |  |

| Stage       | Planning                   |
|-------------|----------------------------|
| Project     | Old House Farm             |
| Client      | Private                    |
| Drawing No. | 2237-OPDS-EX-202           |
| Title       | elevation 03 & 04 existing |
| Scale       | 1:100 @ A 1 scale          |
| Drawn       | JG                         |
| Checked     | JG                         |
| Approved    | EG                         |