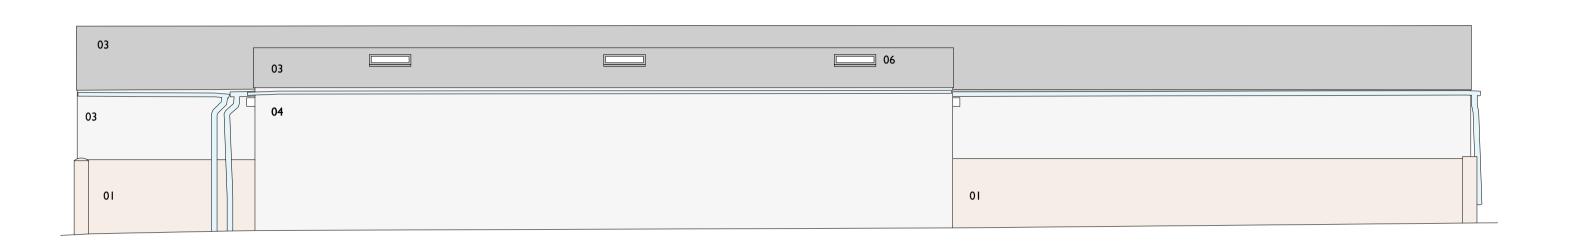

Elevation 03

NB to be read in conjunction with the following drawing series:

2237-OPDS-OS series 2237-OPDS-EX series 2237-OPDS-PL series

Key

- 801 Brickwork
  102 Concrete Blockwork
  103 Corrugated Metal
  104 Box Profile Metal
  105 Aged Steel
  106 Rooflights

|             | PLANNING |  |
|-------------|----------|--|
| Rev         | 00       |  |
| Description |          |  |
| Issue Date  |          |  |

| Stage       | Planning                   |
|-------------|----------------------------|
| Project     | Old House Farm             |
| Client      | Private                    |
| Drawing No. | 2237-OPDS-EX-202           |
| Title       | elevation 03 & 04 existing |
| Scale       | 1:100 @ A 1 scale          |
| Drawn       | JG                         |
| Checked     | JG                         |
| Approved    | EG                         |