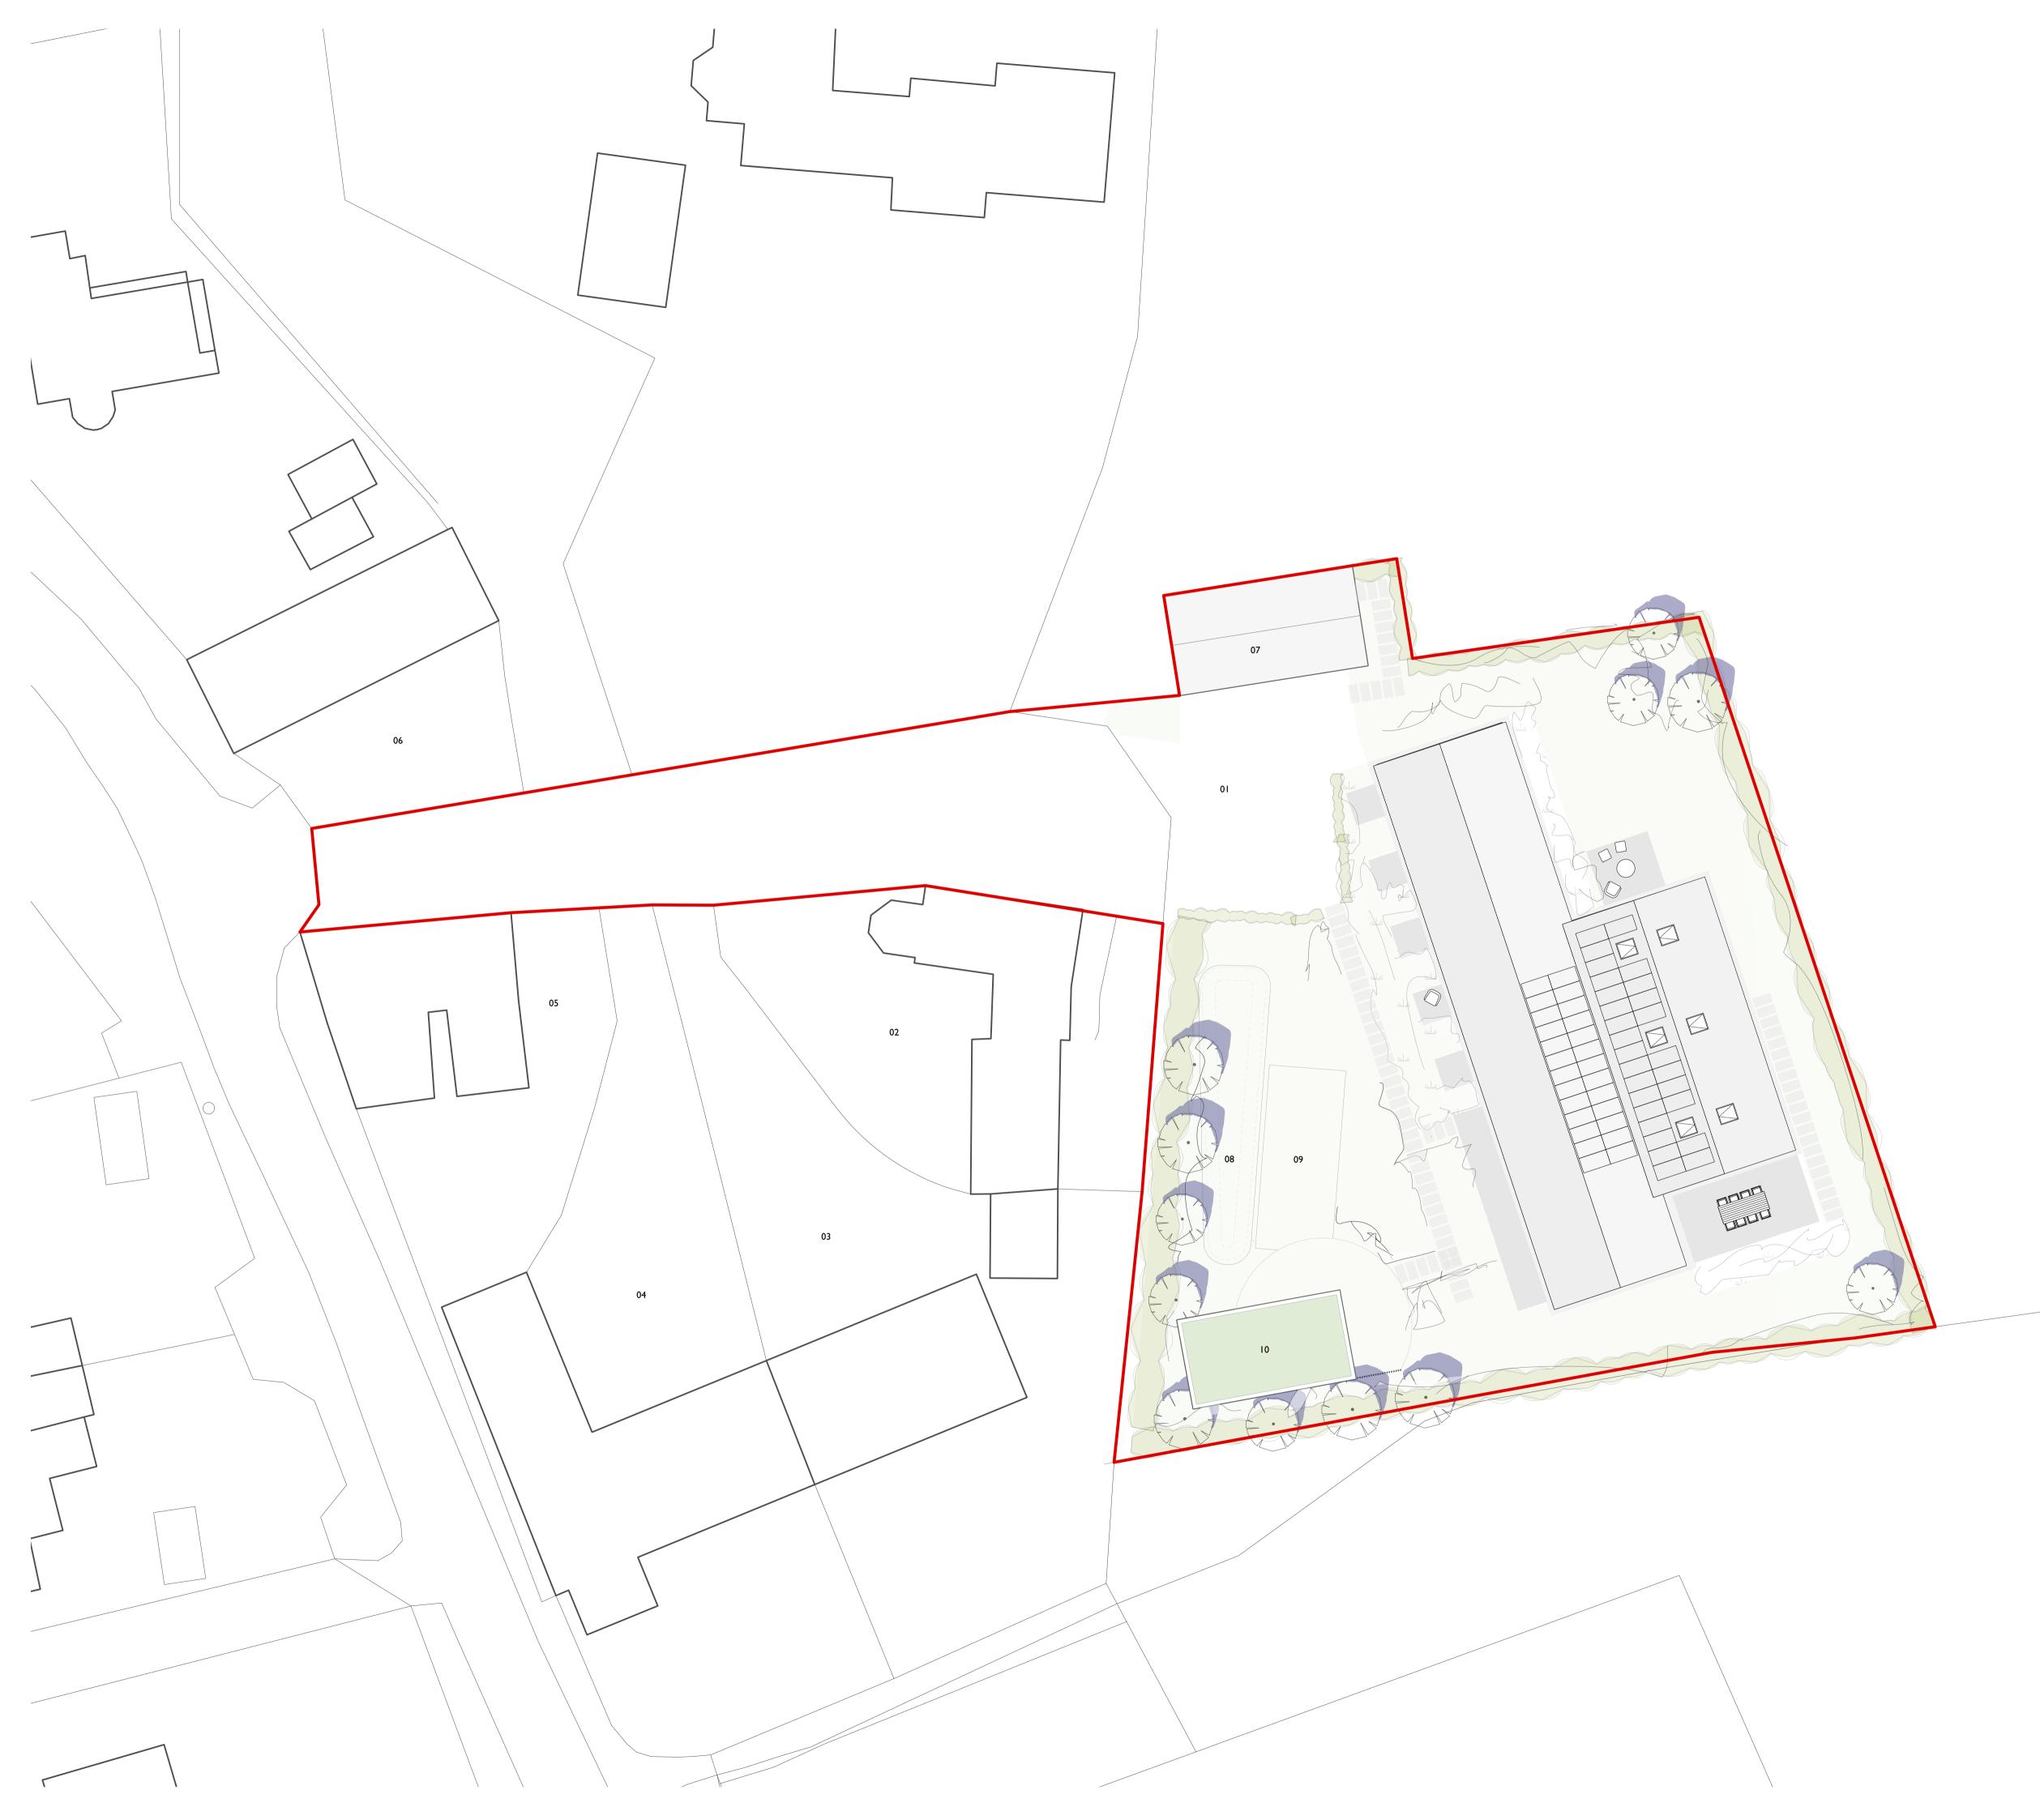

#### Application Boundary

## Key

- Old House Farm
  Spinney Barn
  Kilindi
  Goose Barn
  Badger Barn
  The Studio

- 07 Garage Outbuilding
  08 Attenuation SUDs Ponds (as approved drianage scheme)
  09 Swimming Pool
  10 Pool Plant & Storage Outbuilding

N

0m 2m 4m 6m 8m 10m

Do not scale from this drawing unless for Local Authority planning purposes. All dimensions are to be checked on site prior to commencing works on site. Any discrepancy found between information given on this drawing and that given elsewhere or recorded on site shall be notified immediately to the project lead in writing.

### PLANNING

| Revision    | 01                   |
|-------------|----------------------|
| Description | Issused for planning |
| lssue Date  | 24.10.2023           |

| Stage       | Planning            |
|-------------|---------------------|
| Project     | Old House Farm      |
| Client      | Private             |
| Drawing No. | 2237-OPDS-PL-002-01 |
| Title       | site plan proposed  |
| Scale       | 1:200 @ A1 scale    |
| Drawn       | JG                  |
| Checked     | JG                  |
| Approved    | EG                  |