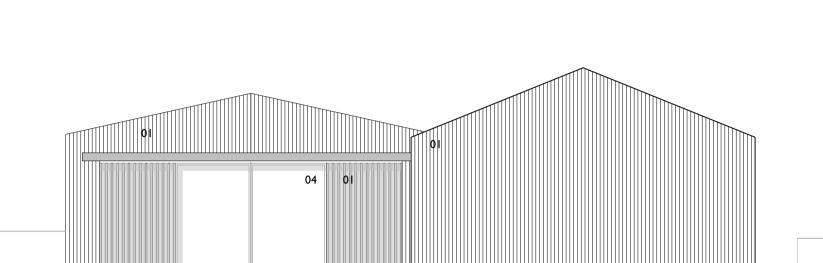

Elevation 01

NB to be read in conjunction with the following drawing series: 2237-OPDS-EX series 2237-OPDS-PL series

- 01 Natural timber planks
  02 Black metal reveals
  03 Corrugated metal roof
  04 Glazing & fenestration
  05 Rusted steel
  06 Replacement rooflights
  07 Garage door in natural timber planks
  08 Wildflower flat roof
  09 Swimming pool plant / store
  10 WC
  11 Changing room
  12 Snug
  13 Open Bay Car Port
  14 Double Garage
  15 Secure Bike Storage
  16 Storage
  17 Log Store Area

| PLANNING    |                     |
|-------------|---------------------|
| Rev         | 03                  |
| Description | Issued for planning |
| Issue Date  | 24.10.2023          |

| Stage       | Planning                     |
|-------------|------------------------------|
| Project     | Old House Farm               |
| Client      | Private                      |
| Drawing No. | 2237-OPDS-PL-201-03          |
| Title       | elevation 01A & 02A proposed |
| Scale       | 1:100 @ A 1 scale            |
| Drawn       | FB                           |
| Checked     | JG                           |
| Approved    | EG                           |
|             |                              |