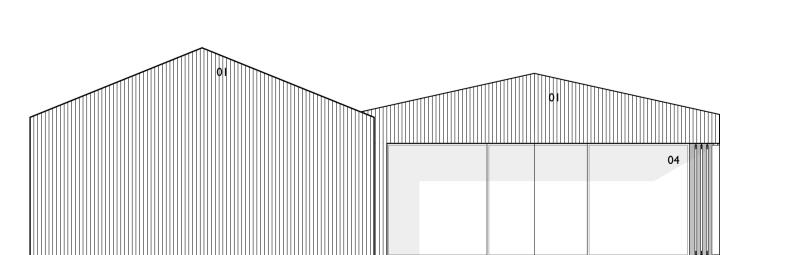

Elevation 01

NB to be read in conjunction with the following drawing series: 2237-OPDS-EX series 2237-OPDS-PL series

- 01 Natural timber planks
  02 Black metal reveals
  03 Corrugated metal roof
  04 Glazing & fenestration
  05 Rusted steel
  06 Replacement rooflights
  07 Garage door in natural timber planks
  08 Wildflower flat roof
  09 Swimming pool plant / store
  10 WC
  11 Changing room
  12 Snug
  13 Open Bay Car Port
  14 Double Garage
  15 Secure Bike Storage
  16 Storage
  17 Log Store Area

| PLANNING    |                     |
|-------------|---------------------|
| Rev         | 03                  |
| Description | Issued for planning |
| Issue Date  | 24.10.2023          |

| Stage       | Planning                     |
|-------------|------------------------------|
| Project     | Old House Farm               |
| Client      | Private                      |
| Drawing No. | 2237-OPDS-PL-201-03          |
| Title       | elevation 01A & 02A proposed |
| Scale       | 1:100 @ A 1 scale            |
| Drawn       | FB                           |
| Checked     | JG                           |
| Approved    | EG                           |
|             |                              |