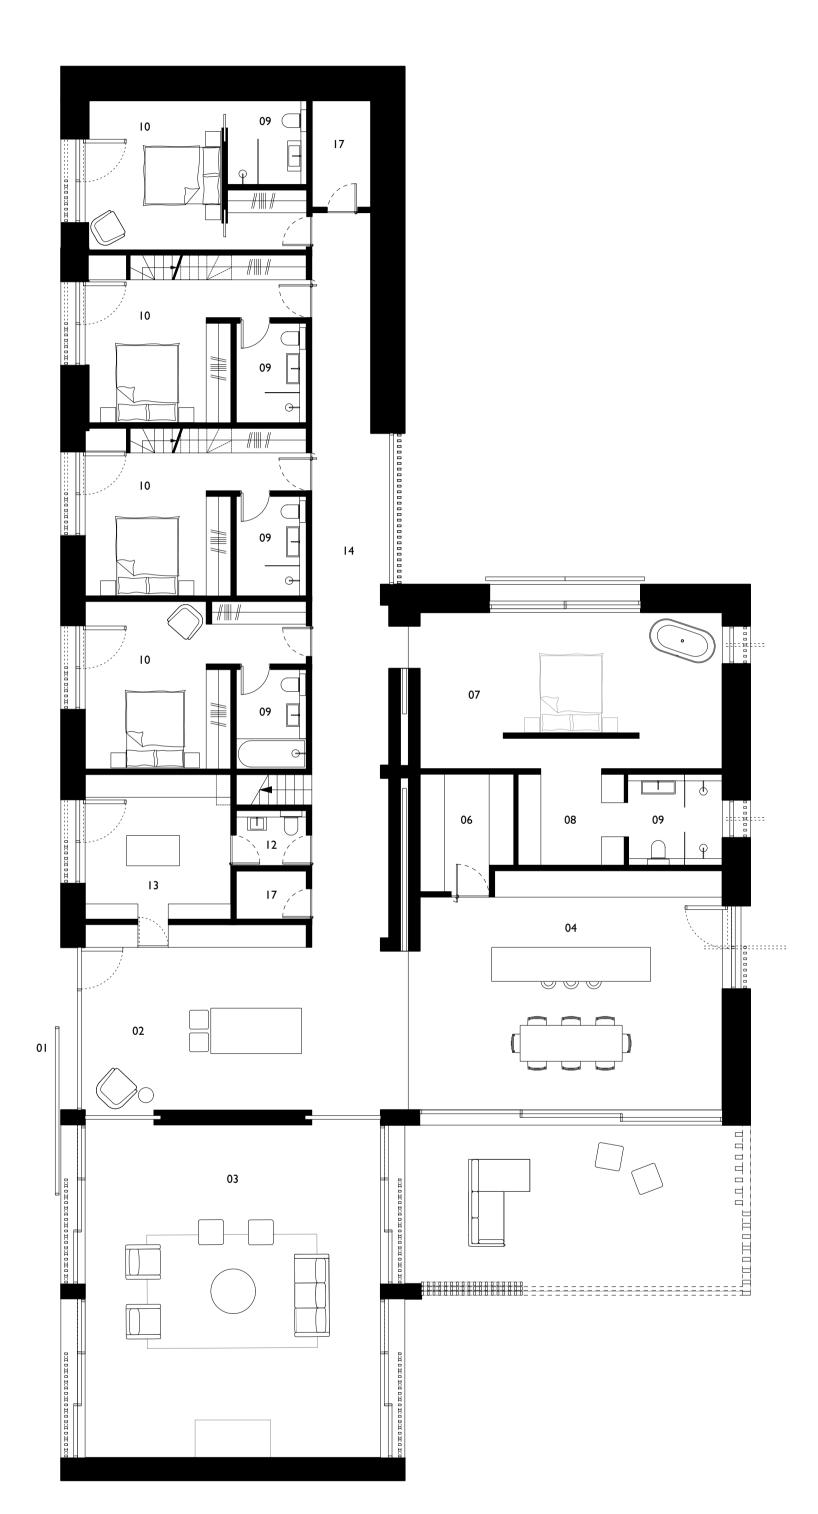

## Key

- New
  Sliding entrance door
  Entrance hall
  Lounge space
  Kitchen / dining space
  Outdoor living space
  Outdoor living space
  Utility room
  Master bedroom
  Master dressing room
  Ensuite bathrooms
  Bedrooms
  Home Studio
  Cloakroom
  Boot room
  Hallway
  Garage
  Replacement rooflights
  Plant & Store Room
  Bedroom Mezzanine
  Photovoltaic Panels In RoofValley

## PLANNING

| Revision    | 03                  |
|-------------|---------------------|
| Description | Issued for planning |
| lssue Date  | 24.10.2023          |

| Stage       | Planning               |
|-------------|------------------------|
| Project     | Old House Farm         |
| Client      | Private                |
| Drawing No. | 2237-OPDS-PL-100-03    |
| Title       | level 00 plan proposed |
| Scale       | 1:100 @ A1 scale       |
| Drawn       | JG                     |
| Checked     | JG                     |
| Approved    | EG                     |