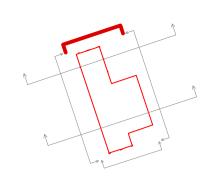

Elevation 01





Elevation 02



## Notes

NB to be read in conjunction with the following drawing series: 2237-OPDS-EX series 2237-OPDS-PL series

## Key

- 01 Natural timber planks
  02 Black metal reveals
  03 Corrugated metal roof
  04 Glazing & fenestration
  05 Rusted steel
  06 Replacement rooflights
  07 Garage door in natural timber planks
  08 Wildflower flat roof
  09 Swimming pool plant / store
  10 WC
  11 Changing room
  12 Snug
  13 Open Bay Car Port
  14 Double Garage
  15 Secure Bike Storage
  16 Storage
  17 Log Store Area



Do not scale from this drawing unless for Local Authority planning purposes. All dimensions are to be checked on site prior to commencing works on site. Any discrepancy found between information given on this drawing and that given elsewhere or