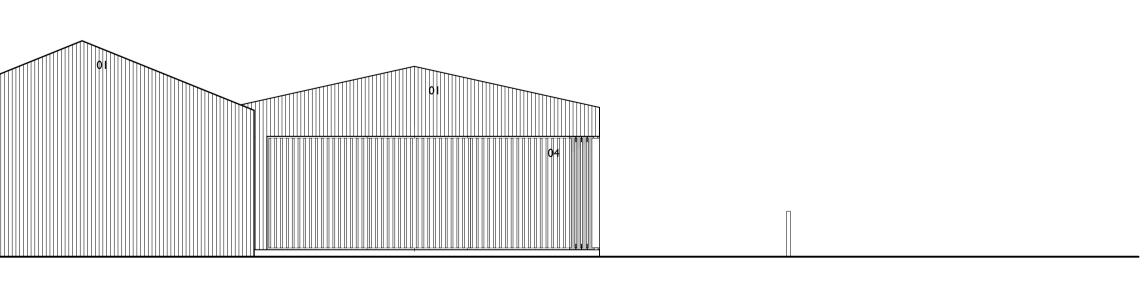

Elevation 01

Elevation 02

## Key

- 01 Natural timber planks
  02 Black metal reveals
  03 Corrugated metal roof
  04 Glazing & fenestration
  05 Rusted steel
  06 Replacement rooflights
  07 Garage door in natural timber planks
  08 Wildflower flat roof
  09 Swimming pool plant / store
  10 WC
  11 Changing room
  12 Snug
  13 Open Bay Car Port
  14 Double Garage
  15 Secure Bike Storage
  16 Storage
  17 Log Store Area