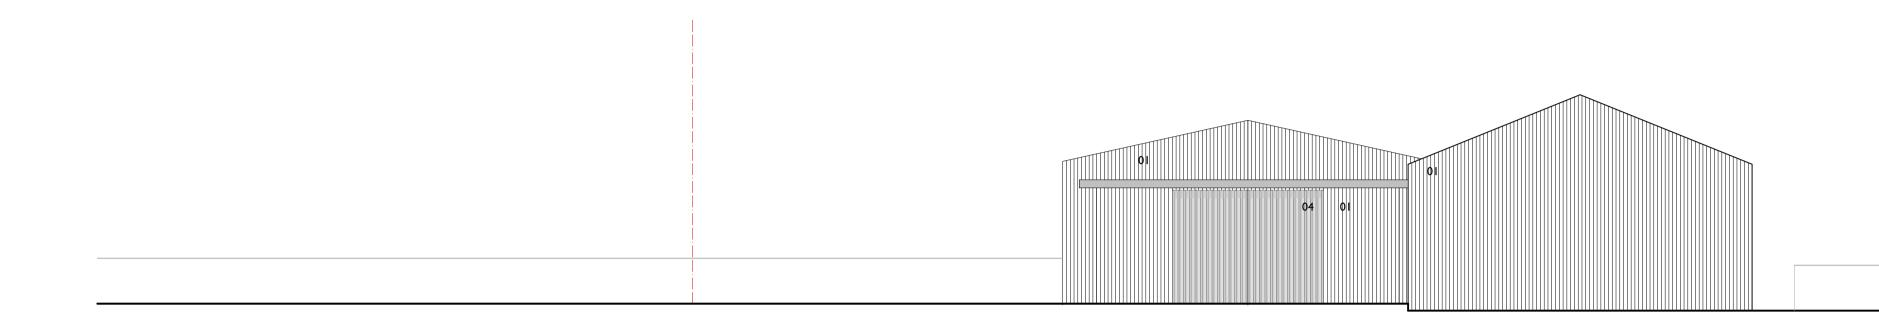

Elevation 01

Elevation 02

## Key

- 01 Natural timber planks
  02 Black metal reveals
  03 Corrugated metal roof
  04 Glazing & fenestration
  05 Rusted steel
  06 Replacement rooflights
  07 Garage door in natural timber planks
  08 Wildflower flat roof
  09 Swimming pool plant / store
  10 WC
  11 Changing room
  12 Snug
  13 Open Bay Car Port
  14 Double Garage
  15 Secure Bike Storage
  16 Storage
  17 Log Store Area