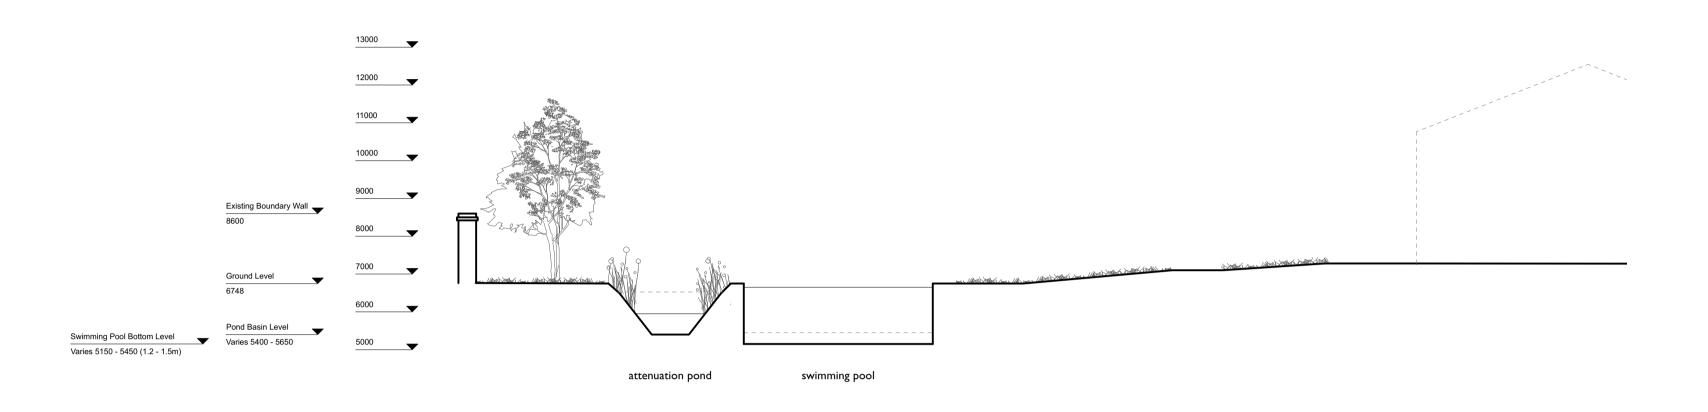

Section CC

otes

NB to be read in conjunction with the following drawing series:

2237-OPDS-OS series
2237-OPDS-EX series
2237-OPDS-PL series

Do not scale from this drawing. All dimensions are to be checked on site prior to commencing works on site. Any discrepancy found between information given on this drawing and that given elsewhere or recorded on site shall be notified immediately to the project lead in writing.

| PLANNING   |                     |
|------------|---------------------|
| Rev        | 00                  |
| Descriptio | 08.01.2024          |
| Issue Date | Issued For Planning |

| Stage       | Planning            |
|-------------|---------------------|
| Project     | Old House Farm      |
| Client      | Private             |
| Drawing No. | 2237-OPDS-PL-302    |
| Title       | section CC proposed |
| Scale       | 1:100 @ A   scale   |
| Drawn       | FB                  |
| Checked     | JG                  |
| Approved    | -                   |
|             |                     |