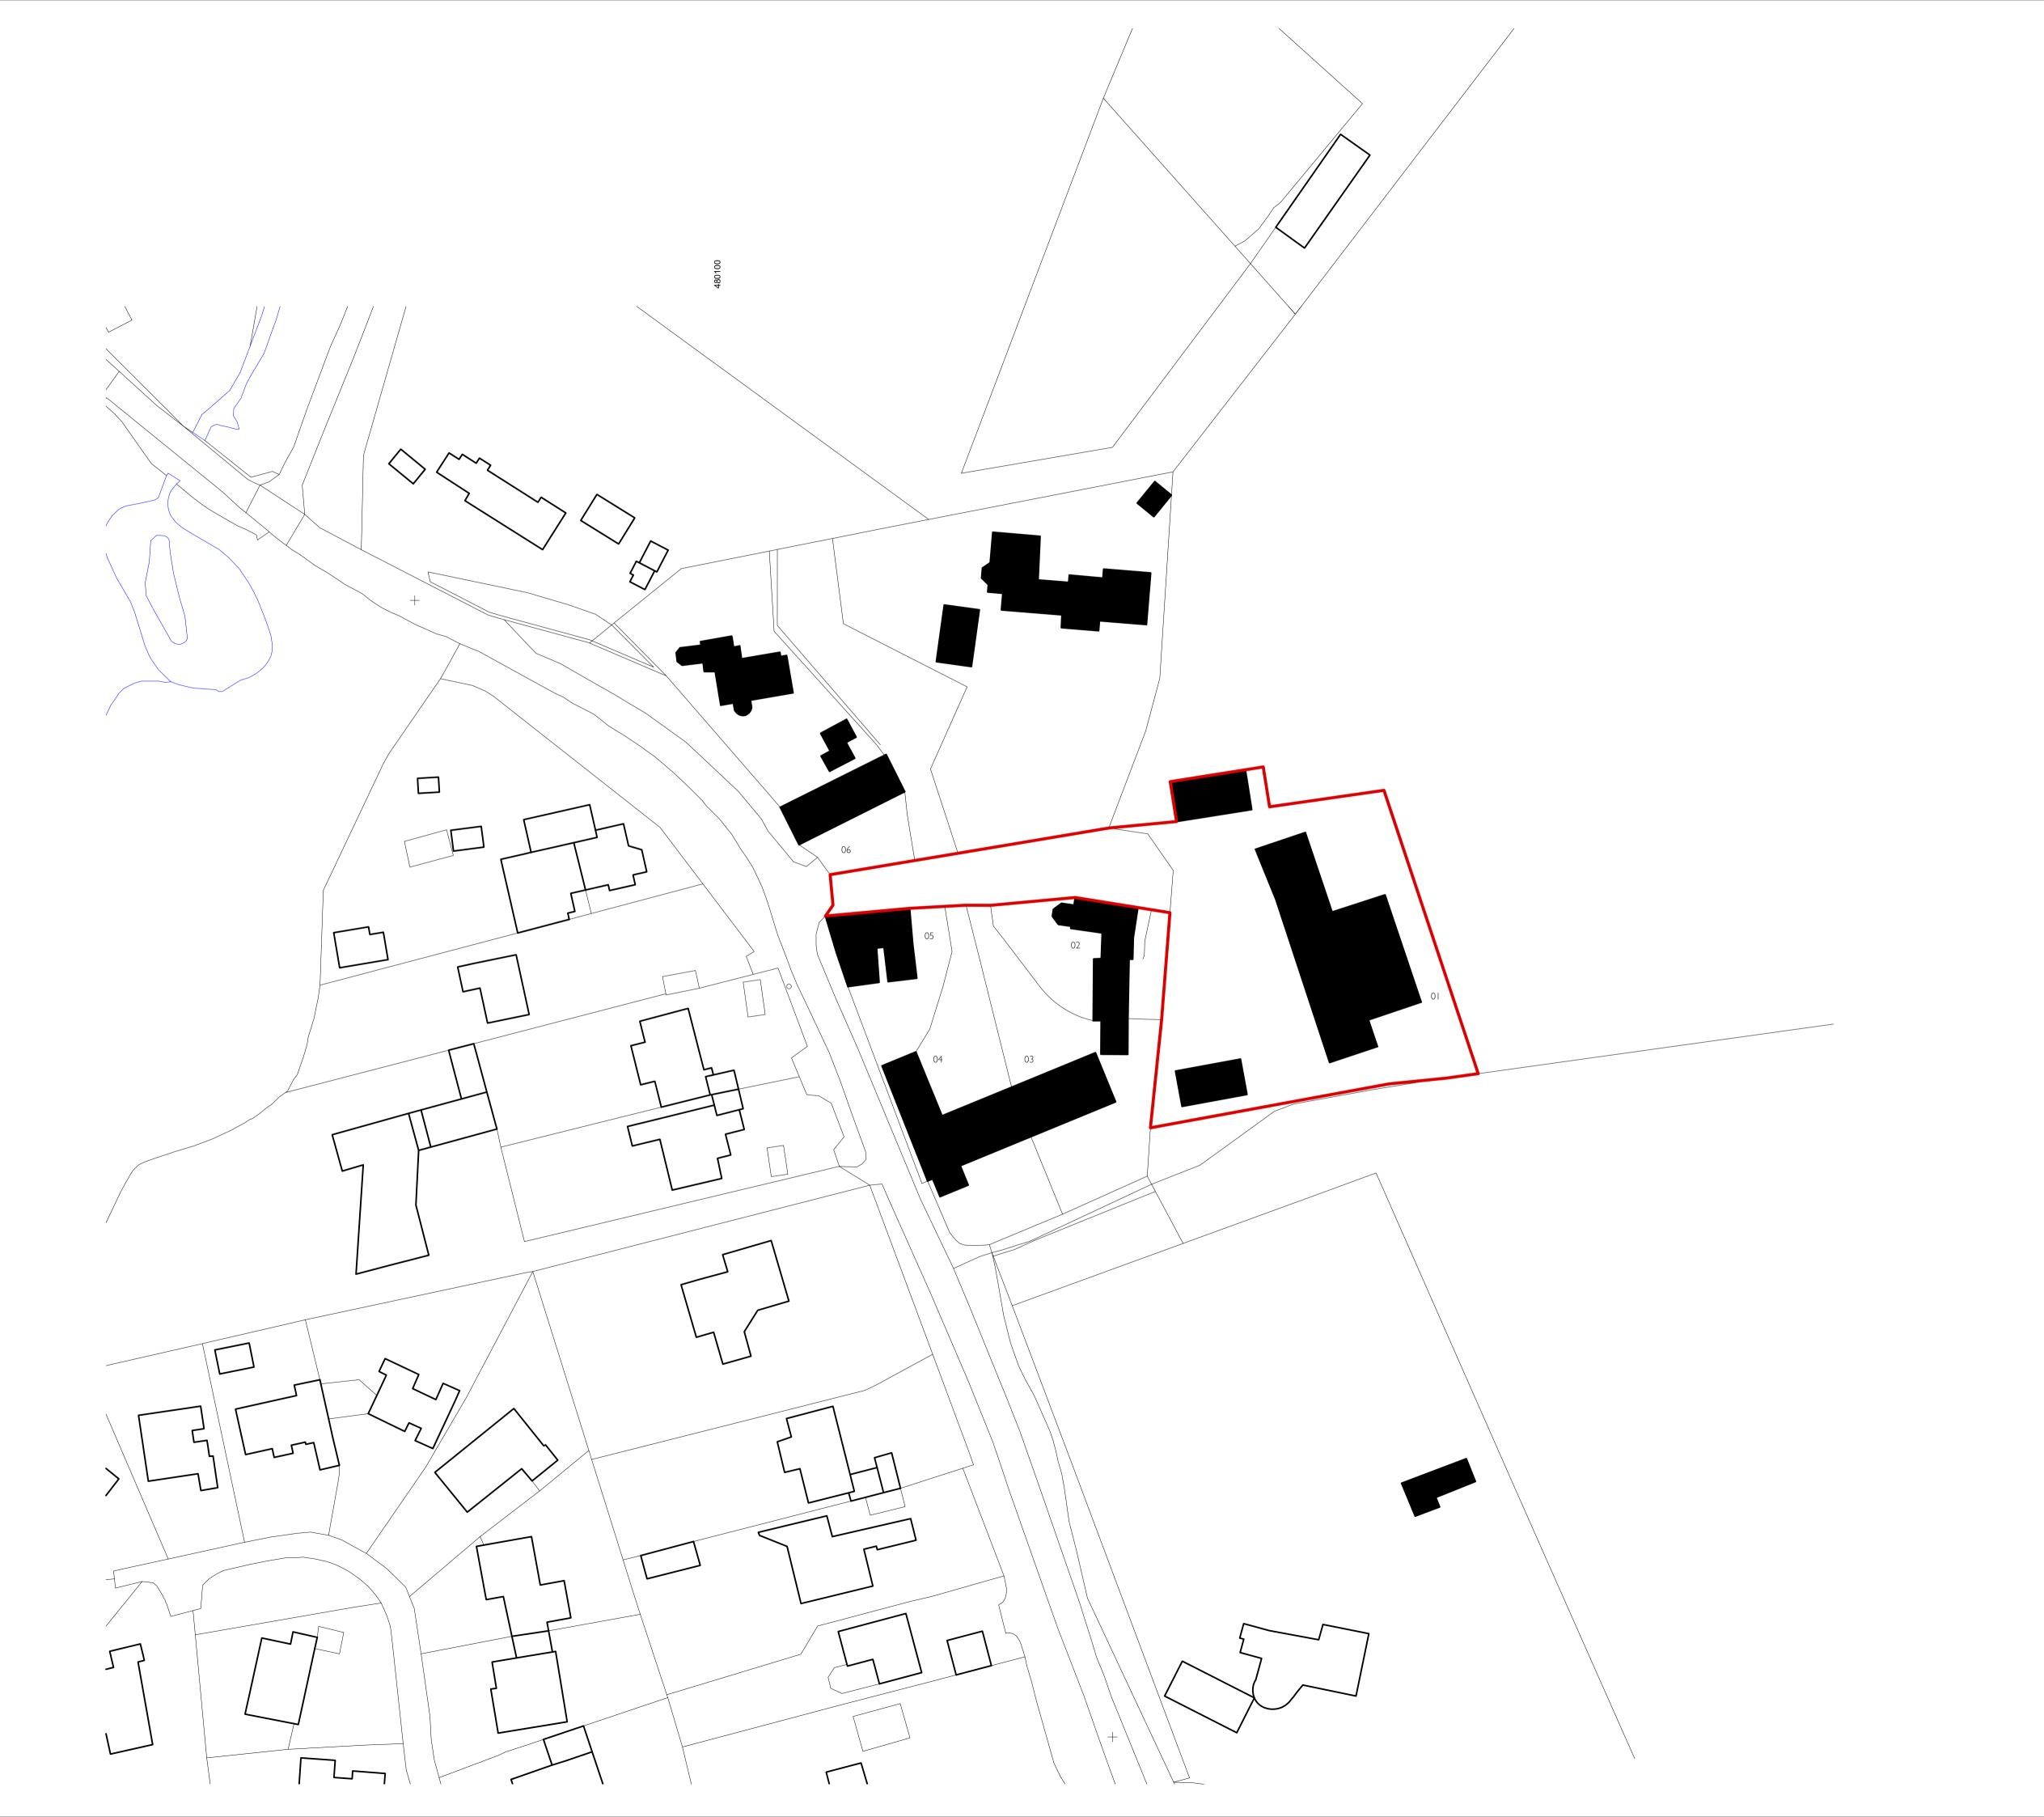

NB to be read in conjunction with the following drawing series:

----- Application Boundary

2237-OPDS-EX series 2237-OPDS-PL series

01 Old House Farm 02 Spinney Barn 03 Kilindi 04 Goose Barn 05 Badger Barn 06 The Studio

07 Garage Outbuilding
08 Attenuation SUDs Ponds (as approved drianage scheme)
09 Swimming Pool
10 Pool Plant & Storage Outbuilding

Do not scale from this drawing unless for Local Authority planning purposes. All dimensions are to be checked on site prior to commencing works on site. Any discrepancy found between information given on this drawing and that given elsewhere or recorded on site shall be notified immediately to the project lead in writing.

| PLANNING    |                      |
|-------------|----------------------|
| Revision    | 01                   |
| Description | Issused for planning |
| Issue Date  | 24.10.2023           |

| Stage       | Planning            |
|-------------|---------------------|
| Project     | Old House Farm      |
| Client      | Private             |
| Drawing No. | 2237-OPDS-PL-001-01 |
| Title       | block plan proposed |
| Scale       | 1:500 @ A   scale   |
| Drawn       | JG                  |
| Checked     | JG                  |
| Approved    | EG                  |