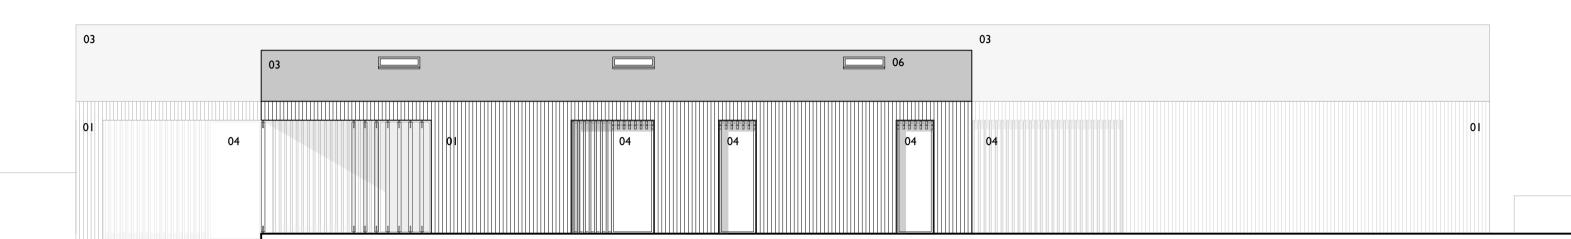

Elevation 03 B

Elevation 04B

NB to be read in conjunction with the following drawing series: 2237-OPDS-EX series 2237-OPDS-PL series

- 01 Natural timber planks
  02 Black metal reveals
  03 Corrugated metal roof
  04 Glazing & fenestration
  05 Rusted steel
  06 Replacement rooflights
  07 Garage door in natural timber planks
  08 Wildflower flat roof
  09 Swimming pool plant / store
  10 WC
  11 Changing room
  12 Snug
  13 Open Bay Car Port
  14 Double Garage
  15 Secure Bike Storage
  16 Storage
  17 Log Store Area

| PLANNING    |                     |
|-------------|---------------------|
| Rev         | 03                  |
| Description | Issued for planning |
| Issue Date  | 24.10.2023          |

| Stage       | Planning                     |
|-------------|------------------------------|
| Project     | Old House Farm               |
| Client      | Private                      |
| Drawing No. | 2237-OPDS-PL-202B-03         |
| Title       | elevation 03B & 04B proposed |
| Scale       | 1:100 @ A 1 scale            |
| Drawn       | FB                           |
| Checked     | JG                           |
| Approved    | EG                           |