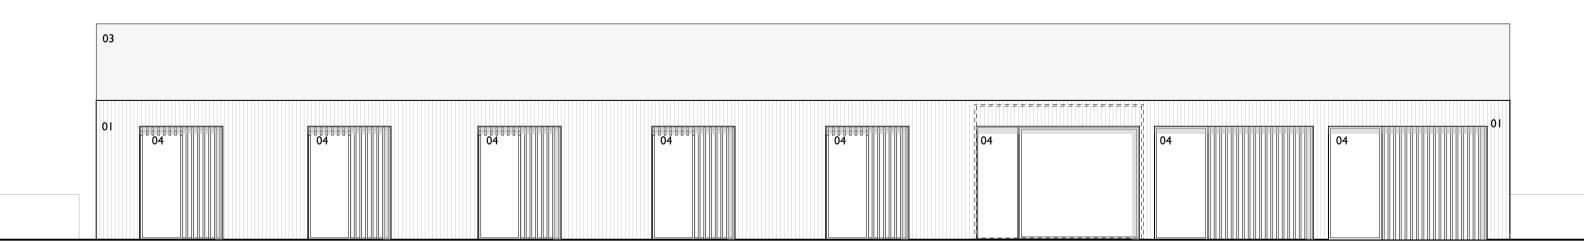

Elevation 03 B

Elevation 04B

NB to be read in conjunction with the following drawing series: 2237-OPDS-EX series 2237-OPDS-PL series

- 01 Natural timber planks
  02 Black metal reveals
  03 Corrugated metal roof
  04 Glazing & fenestration
  05 Rusted steel
  06 Replacement rooflights
  07 Garage door in natural timber planks
  08 Wildflower flat roof
  09 Swimming pool plant / store
  10 WC
  11 Changing room
  12 Snug
  13 Open Bay Car Port
  14 Double Garage
  15 Secure Bike Storage
  16 Storage
  17 Log Store Area

| PLANNING    |                     |
|-------------|---------------------|
| Rev         | 03                  |
| Description | Issued for planning |
| Issue Date  | 24.10.2023          |

| Stage       | Planning                     |
|-------------|------------------------------|
| Project     | Old House Farm               |
| Client      | Private                      |
| Drawing No. | 2237-OPDS-PL-202B-03         |
| Title       | elevation 03B & 04B proposed |
| Scale       | 1:100 @ A 1 scale            |
| Drawn       | FB                           |
| Checked     | JG                           |
| Approved    | EG                           |