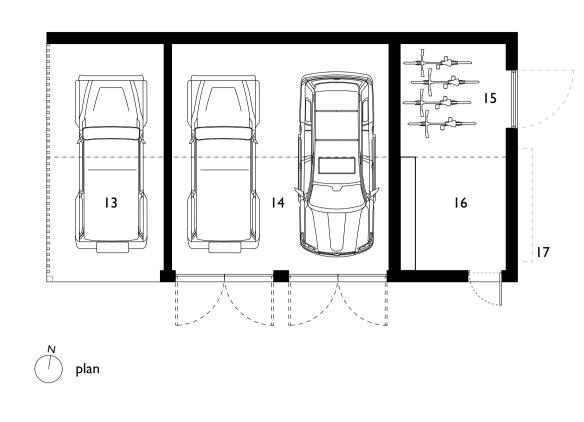

## Key

- 01 Natural timber planks
  02 Black metal reveals
  03 Corrugated metal roof
  04 Glazing & fenestration
  05 Rusted steel
  06 Replacement rooflights
  07 Garage door in natural timber planks
  08 Wildflower flat roof
  09 Swimming pool plant / store
  10 WC
  11 Changing room
  12 Snug
  13 Open Bay Car Port
  14 Double Garage
  15 Secure Bike Storage
  16 Storage
  17 Log Store Area