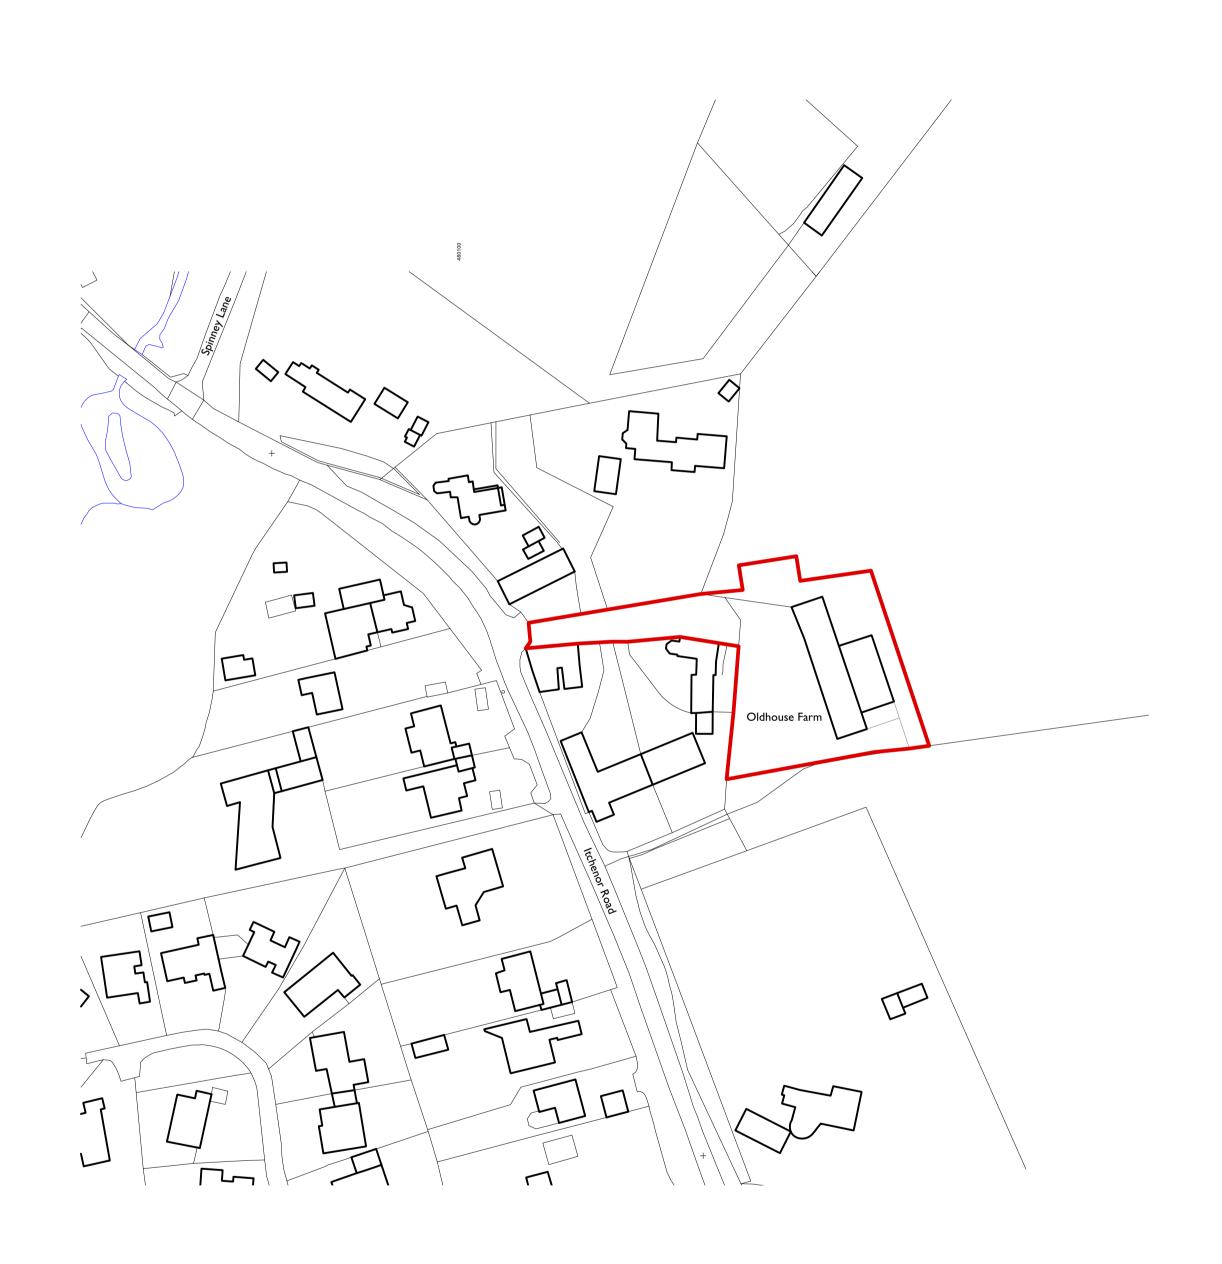

NB to be read in conjunction with the following drawing series: 2237-OPDS-EX series 2237-OPDS-PL series

----- Application Boundary

Key

01 Old House Farm 02 Spinney Barn 03 Kilindi 04 Goose Barn 05 Badger Barn 06 The Studio

| Stage       | Planning               |
|-------------|------------------------|
| Project     | Old House Farm         |
| Client      | Private                |
| Drawing No. | 2237-OPDS-EX-000-01    |
| Title       | location plan existing |
| Scale       | 1:1000 @ A   scale     |
| Drawn       | JG                     |
| Checked     | JG                     |
| Approved    | EG                     |