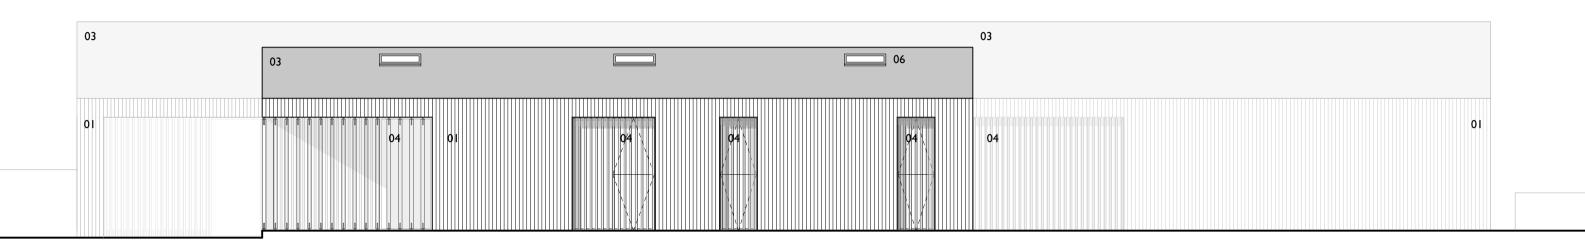

Elevation 03A

NB to be read in conjunction with the following drawing series: 2237-OPDS-EX series 2237-OPDS-PL series

- 01 Natural timber planks
  02 Black metal reveals
  03 Corrugated metal roof
  04 Glazing & fenestration
  05 Rusted steel
  06 Replacement rooflights
  07 Garage door in natural timber planks
  08 Wildflower flat roof
  09 Swimming pool plant / store
  10 WC
  11 Changing room
  12 Snug
  13 Open Bay Car Port
  14 Double Garage
  15 Secure Bike Storage
  16 Storage
  17 Log Store Area

| PLANNING    |                     |
|-------------|---------------------|
| Rev         | 03                  |
| Description | Issued for planning |

Issue Date

24.10.2023

| Stage       | Planning                     |
|-------------|------------------------------|
| Project     | Old House Farm               |
| Client      | Private                      |
| Drawing No. | 2237-OPDS-PL-202-03          |
| Title       | elevation 03A & 04A proposed |
| Scale       | 1:100 @ A 1 scale            |
| Drawn       | FB                           |
|             |                              |
| Checked     | JG                           |