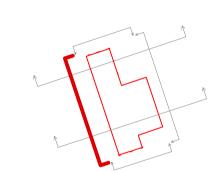

Elevation 03A

NB to be read in conjunction with the following drawing series: 2237-OPDS-EX series 2237-OPDS-PL series

- 01 Natural timber planks
  02 Black metal reveals
  03 Corrugated metal roof
  04 Glazing & fenestration
  05 Rusted steel
  06 Replacement rooflights
  07 Garage door in natural timber planks
  08 Wildflower flat roof
  09 Swimming pool plant / store
  10 WC
  11 Changing room
  12 Snug
  13 Open Bay Car Port
  14 Double Garage
  15 Secure Bike Storage
  16 Storage
  17 Log Store Area