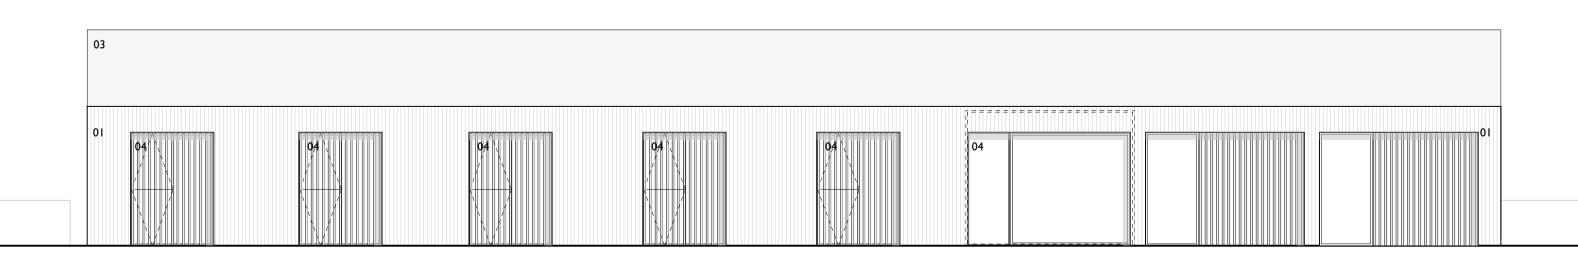

Elevation 03A

NB to be read in conjunction with the following drawing series: 2237-OPDS-EX series 2237-OPDS-PL series

- 01 Natural timber planks
  02 Black metal reveals
  03 Corrugated metal roof
  04 Glazing & fenestration
  05 Rusted steel
  06 Replacement rooflights
  07 Garage door in natural timber planks
  08 Wildflower flat roof
  09 Swimming pool plant / store
  10 WC
  11 Changing room
  12 Snug
  13 Open Bay Car Port
  14 Double Garage
  15 Secure Bike Storage
  16 Storage
  17 Log Store Area

| PLANNING    |                     |
|-------------|---------------------|
| Rev         | 03                  |
| Description | Issued for planning |

Issue Date

24.10.2023

| Stage       | Planning                     |
|-------------|------------------------------|
| Project     | Old House Farm               |
| Client      | Private                      |
| Drawing No. | 2237-OPDS-PL-202-03          |
| Title       | elevation 03A & 04A proposed |
| Scale       | 1:100 @ A 1 scale            |
| Drawn       | FB                           |
|             |                              |
| Checked     | JG                           |