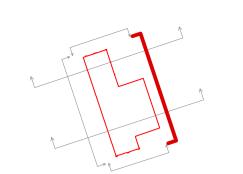

Elevation 03A

NB to be read in conjunction with the following drawing series: 2237-OPDS-EX series 2237-OPDS-PL series

- 01 Natural timber planks
  02 Black metal reveals
  03 Corrugated metal roof
  04 Glazing & fenestration
  05 Rusted steel
  06 Replacement rooflights
  07 Garage door in natural timber planks
  08 Wildflower flat roof
  09 Swimming pool plant / store
  10 WC
  11 Changing room
  12 Snug
  13 Open Bay Car Port
  14 Double Garage
  15 Secure Bike Storage
  16 Storage
  17 Log Store Area