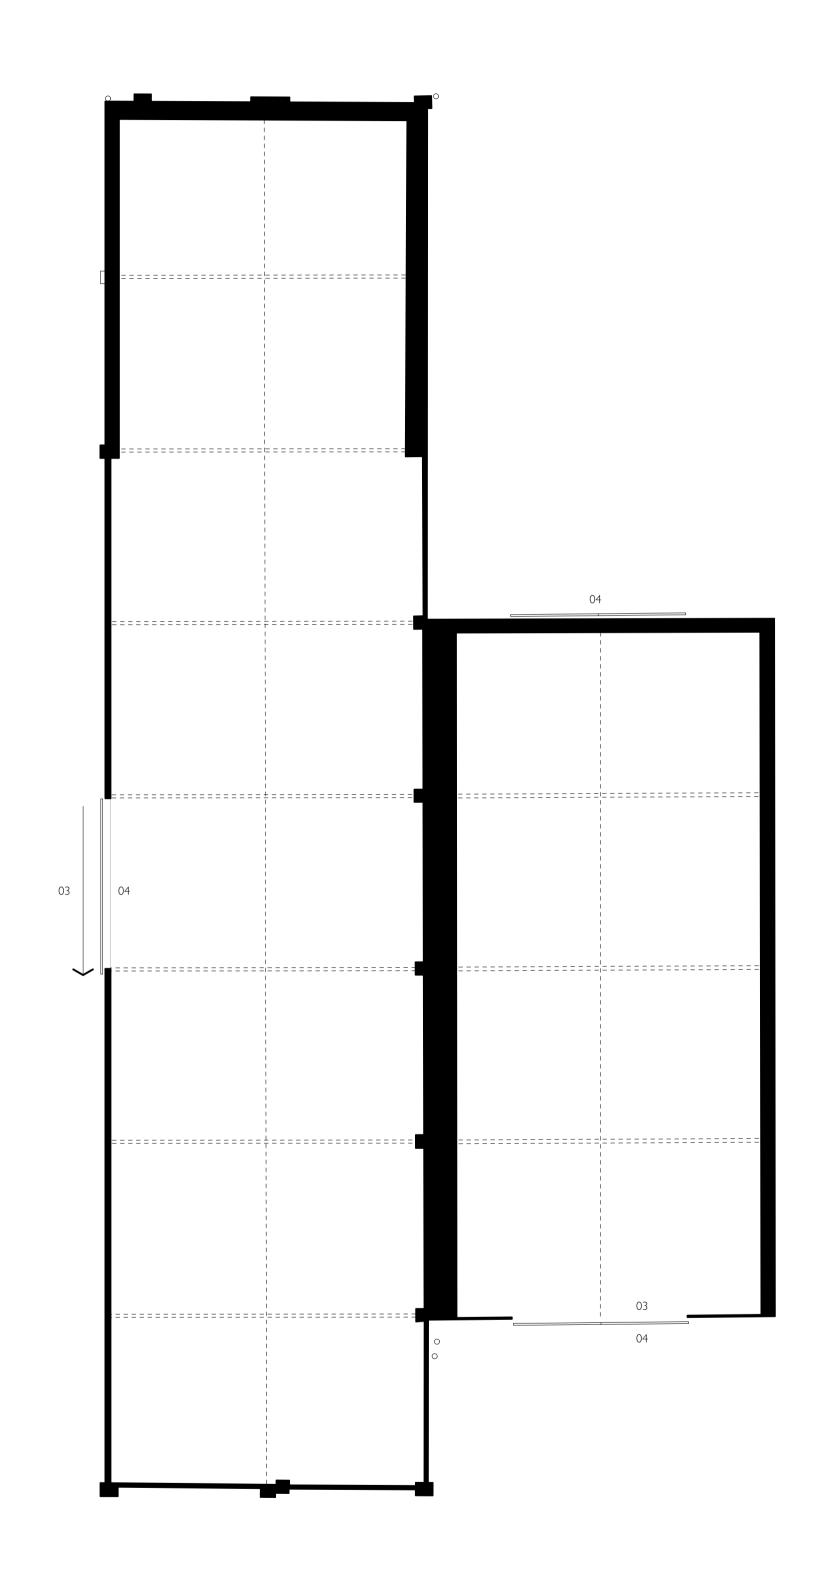

Notes

NB to be read in conjunction with the following drawing series:

2237-OPDS-EX series
2237-OPDS-PL series

Kev

01 existing wall
02 existing gate
03 existing sliding door
04 existing opening
05 existing pitched roof
06 existing roof lights

## PLANNING

| Revision    | 00 |  |
|-------------|----|--|
| Description |    |  |
| Issue Date  |    |  |

| Stage       | Planning               |
|-------------|------------------------|
| Project     | Old House Farm         |
| Client      | Private                |
| Drawing No. | 2237-OPDS-EX-100       |
| Title       | level 00 plan existing |
| Scale       | 1:100 @ A   scale      |
| Drawn       | JG                     |
| Checked     | JG                     |
| Approved    | EG                     |