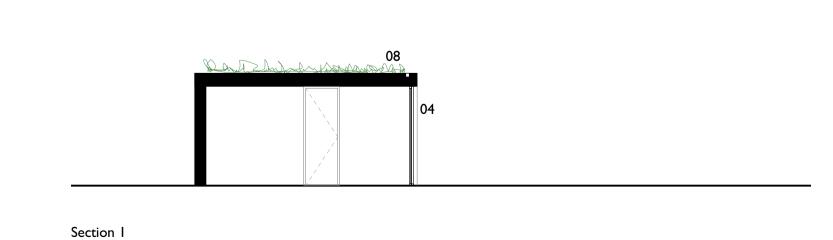

## Key

- 01 Natural timber planks
  02 Black metal reveals
  03 Corrugated metal roof
  04 Glazing & fenestration
  05 Rusted steel
  06 Replacement rooflights
  07 Garage door in natural timber planks
  08 Wildflower flat roof
  09 Swimming pool plant / store
  10 WC
  11 Changing room
  12 Snug
  13 Open Bay Car Port
  14 Double Garage
  15 Secure Bike Storage
  16 Storage
  17 Log Store Area