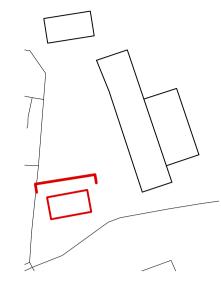

## Key

- 01 Natural timber planks
  02 Black metal reveals
  03 Corrugated metal roof
  04 Glazing & fenestration
  05 Rusted steel
  06 Replacement rooflights
  07 Garage door in natural timber planks
  08 Wildflower flat roof
  09 Swimming pool plant / store
  10 WC
  11 Changing room
  12 Snug
  13 Open Bay Car Port
  14 Double Garage
  15 Secure Bike Storage
  16 Storage
  17 Log Store Area