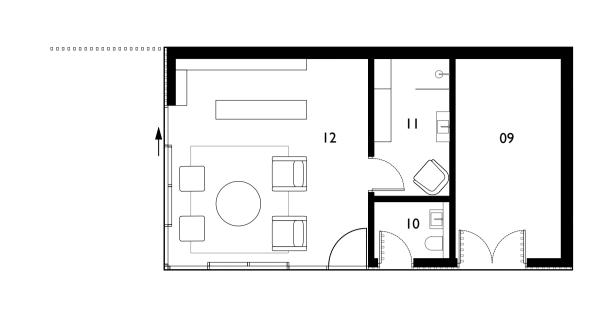

## Key

- 01 Natural timber planks
  02 Black metal reveals
  03 Corrugated metal roof
  04 Glazing & fenestration
  05 Rusted steel
  06 Replacement rooflights
  07 Garage door in natural timber planks
  08 Wildflower flat roof
  09 Swimming pool plant / store
  10 WC
  11 Changing room
  12 Snug
  13 Open Bay Car Port
  14 Double Garage
  15 Secure Bike Storage
  16 Storage
  17 Log Store Area