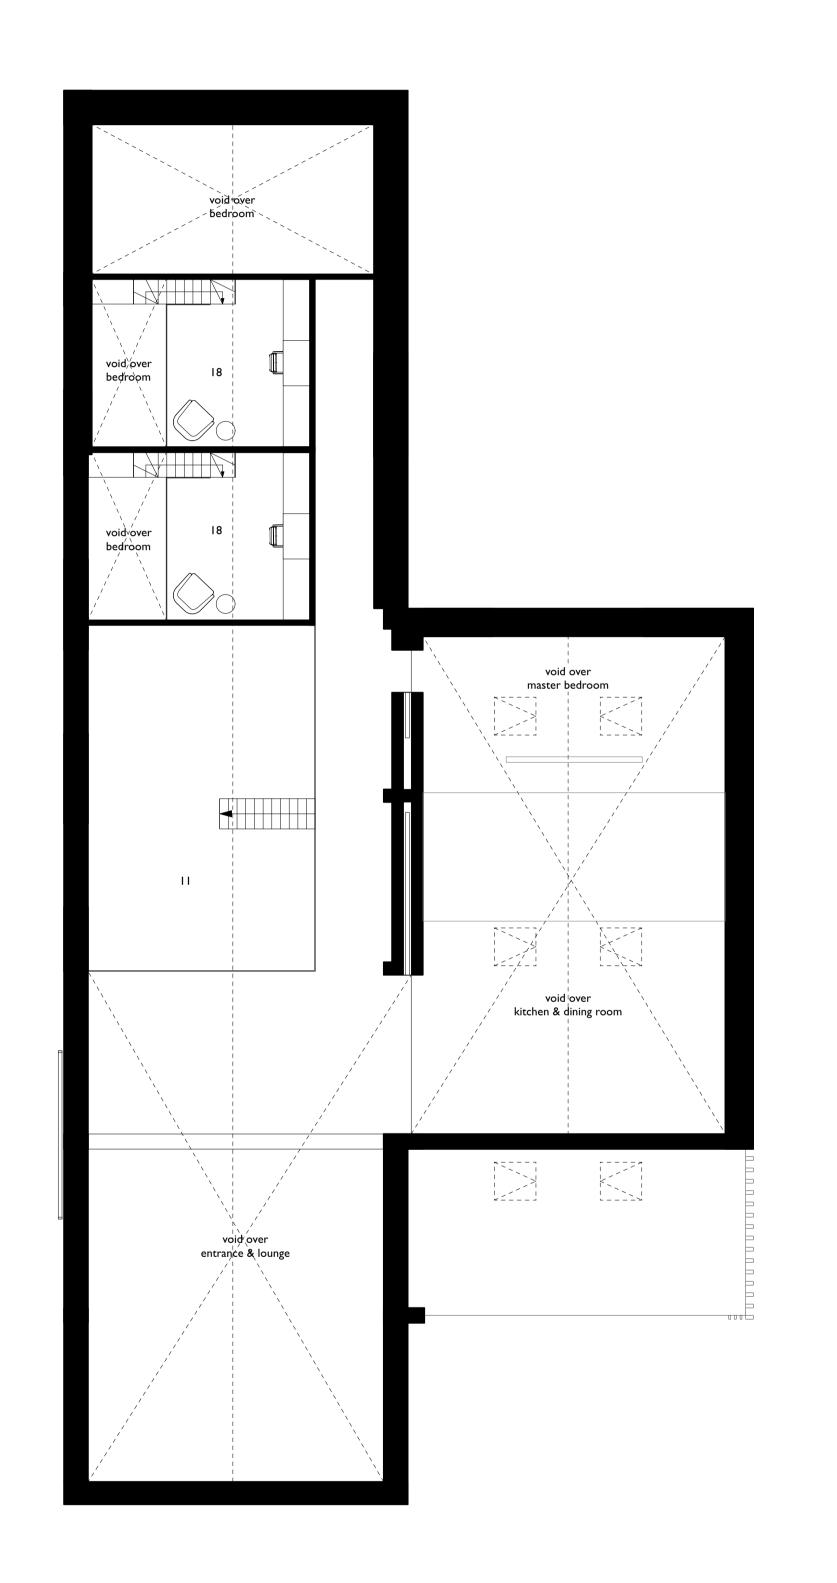

## Key

- Ol Sliding entrance door
  Clentrance hall
  Clounge space
  Clothoor living space
  Clothoor li

Do not scale from this drawing unless for Local Authority planning purposes. All dimensions are to be checked on site prior to commencing works on site. Any discrepancy found between information given on this drawing and that given elsewhere or recorded on site shall be notified immediately to the project lead in writing.

| PLANNING    |                     |
|-------------|---------------------|
| Revision    | 03                  |
| Description | Issued for planning |
| Issue Date  | 24.10.2023          |

| Stage       | Planning               |
|-------------|------------------------|
| Project     | Old House Farm         |
| Client      | Private                |
| Drawing No. | 2237-OPDS-PL-102-03    |
| Title       | level 01 plan proposed |
| Scale       | 1:100 @ A 1 scale      |
| Drawn       | JG                     |
| Checked     | JG                     |
| Approved    | EG                     |