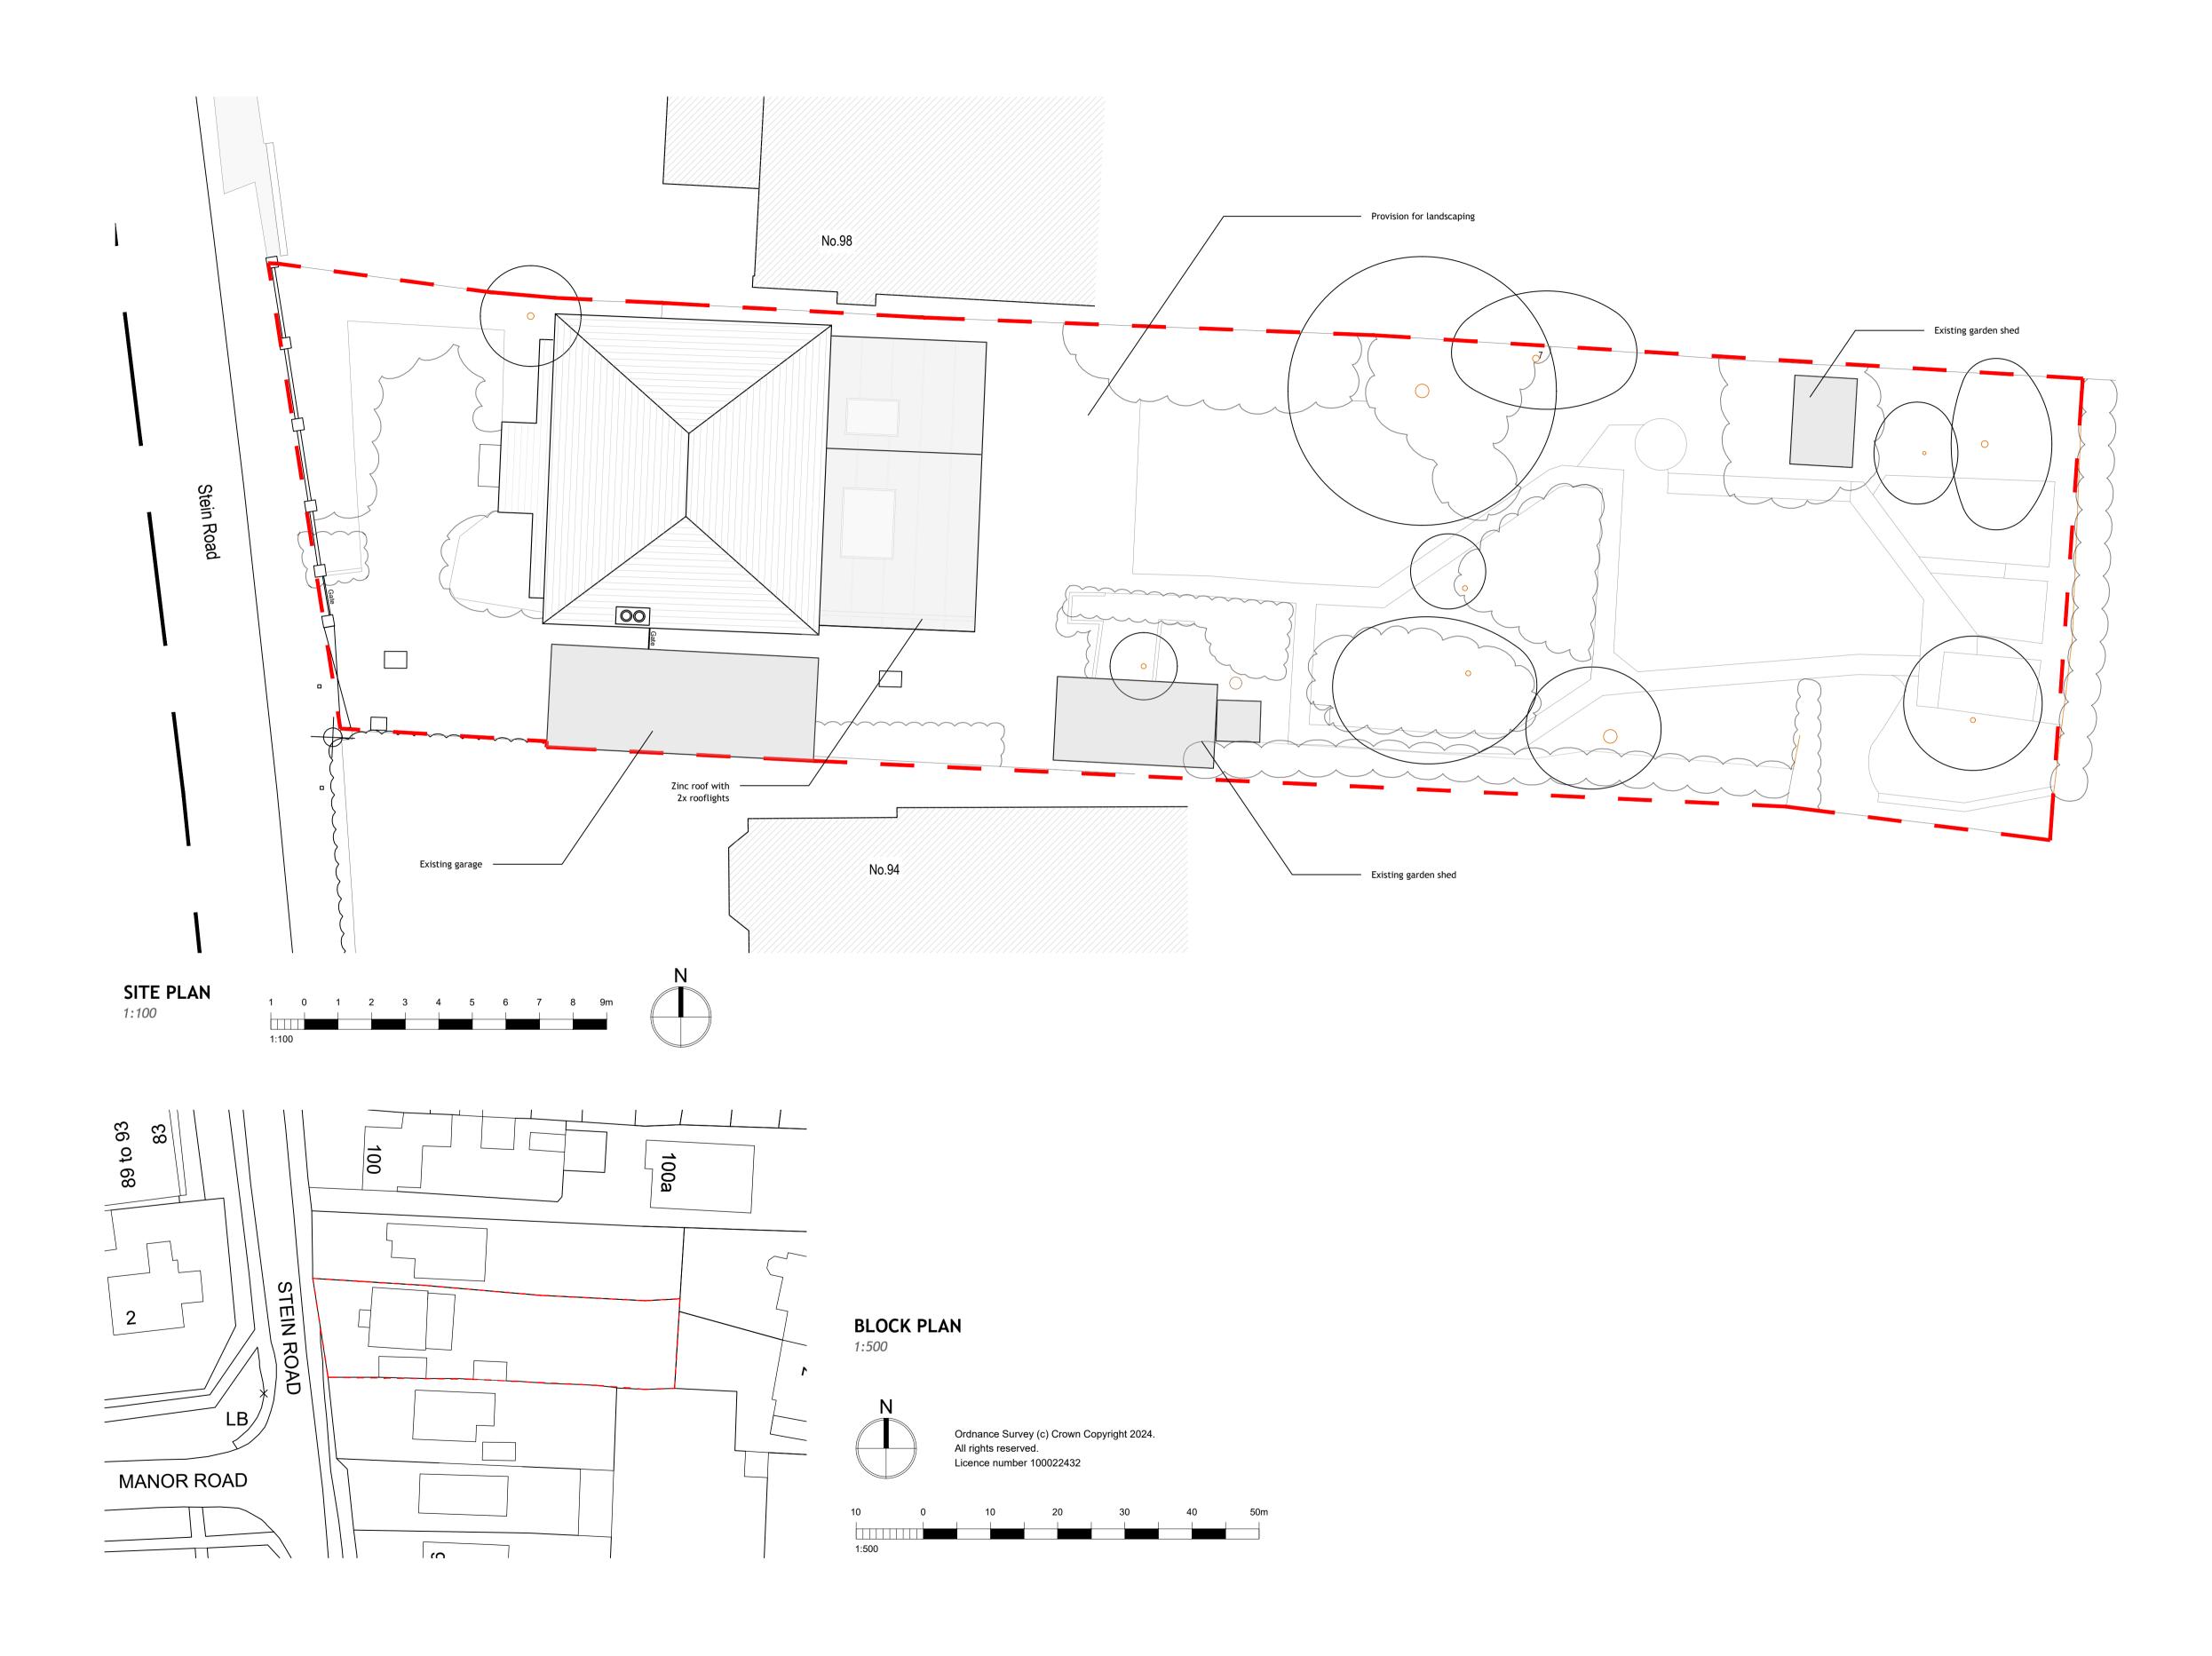

ACCOMPANYING DOCUMENTATION

All details shown on Helyer Davies Architects drawings are to be read in conjunction with the project specification and other consultants drawings and details.

| A                                      | 11.01.24                              | Planning Issue                    | МА                                |
|----------------------------------------|---------------------------------------|-----------------------------------|-----------------------------------|
| REV                                    | DATE                                  | AMENDMENT                         | DRAWN                             |
| mai<br>012<br>Uni<br>Em:<br>PR<br>Bria | oJECT                                 | cts.co.uk<br>lour Mill . Queen St | 8LU                               |
|                                        | DRAWING<br>Proposed Site & Block Plan |                                   | SCALE<br>As noted @A <sup>^</sup> |
|                                        | TE                                    |                                   | WN                                |
| DA<br>Jar                              | 1E<br>-24                             | MA                                |                                   |