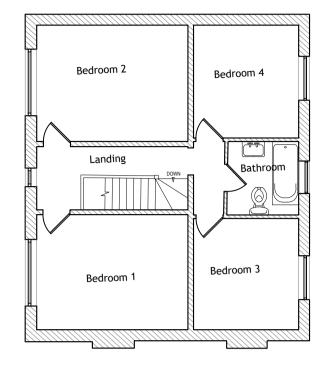

FIRST FLOOR PLAN 1:100

**GROUND FLOOR PLAN** 1:100

89 to 93 83 00 STEIN 2 ROAD LB/ MANOR ROAD 

B

SIDE ELEVATION [South] 1:100

FRONT ELEVATION [West] 1:100

**REAR ELEVATION** [East] 1:100

SIDE ELEVATION [North] 1:100