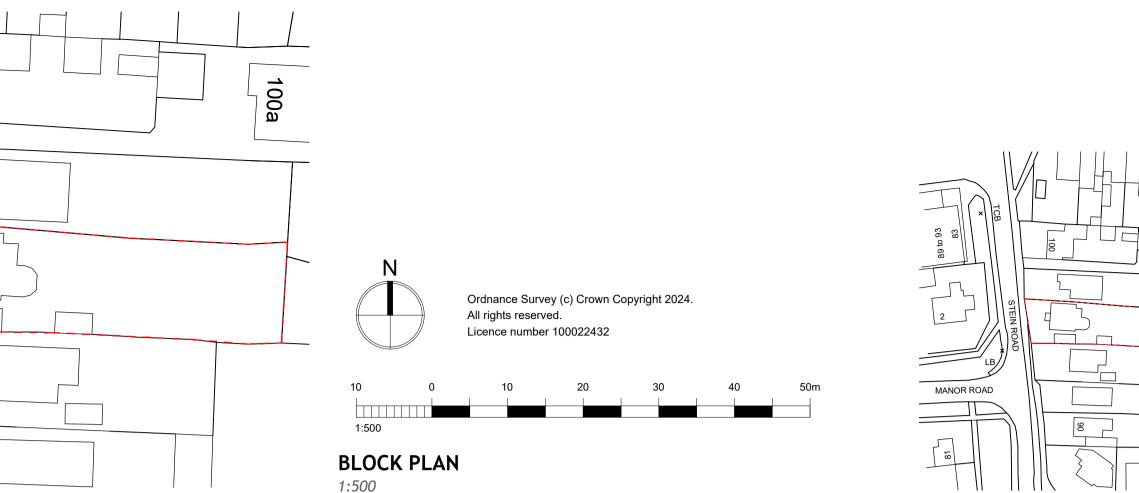

## LOCATION PLAN 1:1250

| А                                                                                                                                                                        | 11.01.24            | Planning Iss | ue                    |  | MA    |
|--------------------------------------------------------------------------------------------------------------------------------------------------------------------------|---------------------|--------------|-----------------------|--|-------|
| REV                                                                                                                                                                      | DATE                | AMENDME      | NT                    |  | DRAWN |
| Helyer Davies Architects<br>www.hdarchitects.co.uk<br>mail@hdarchitects.co.uk<br>01243 370 715<br>Unit 1 The Old Flour Mill . Queen St<br>Emsworth . PO10 7BT<br>PROJECT |                     |              |                       |  |       |
| Briarfield<br>96 Stein Road, Southbourne, PO10 8LU                                                                                                                       |                     |              |                       |  |       |
| DRAWING<br>Existing Plans & Elevations                                                                                                                                   |                     |              | SCALE<br>As noted @A1 |  |       |
| DA<br>Jan                                                                                                                                                                | TE<br>-24           |              | DRAWN<br>MA           |  |       |
|                                                                                                                                                                          | AWING N<br>02 - 01. | 0.           | REV<br>A              |  |       |