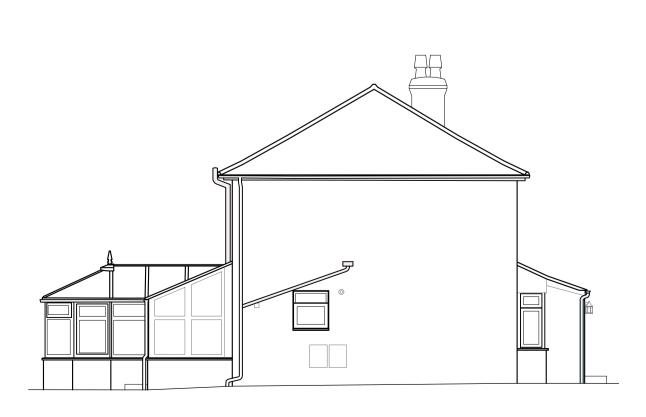

FIRST FLOOR PLAN 1:100

**GROUND FLOOR PLAN** 1:100

89 to 93 83 00 STEIN 2 ROAD LB/ MANOR ROAD 

B

SIDE ELEVATION [South] 1:100

FRONT ELEVATION [West] 1:100

**REAR ELEVATION** [East] 1:100

SIDE ELEVATION [North] 1:100