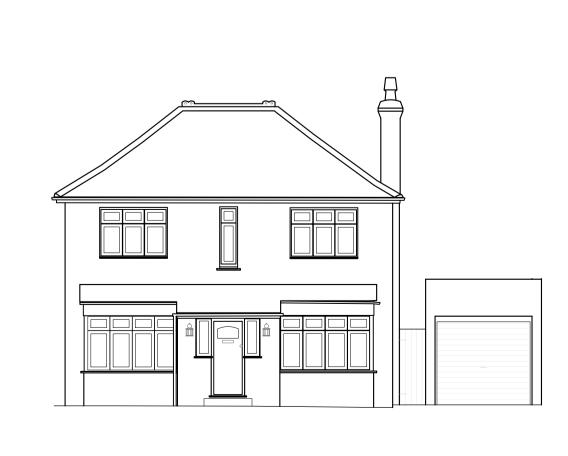

FIRST FLOOR PLAN 1:100

**GROUND FLOOR PLAN** 1:100

89 to 93 83 00 STEIN 2 ROAD LB/ MANOR ROAD 

B

SIDE ELEVATION [South] 1:100

FRONT ELEVATION [West] 1:100

**REAR ELEVATION** [East] 1:100

SIDE ELEVATION [North] 1:100