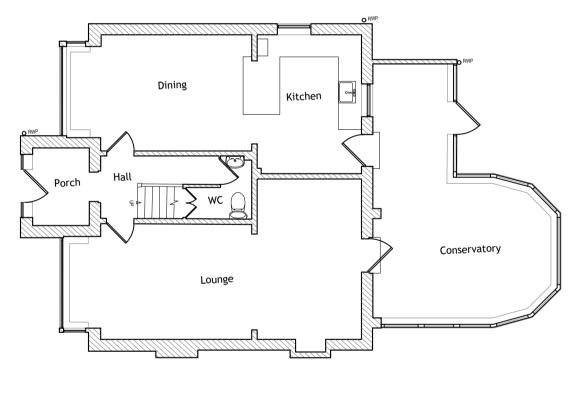

FIRST FLOOR PLAN 1:100

**GROUND FLOOR PLAN** 1:100

89 to 93 83 00 STEIN 2 ROAD LB/ MANOR ROAD 

B

SIDE ELEVATION [South] 1:100

FRONT ELEVATION [West] 1:100

**REAR ELEVATION** [East] 1:100

SIDE ELEVATION [North] 1:100