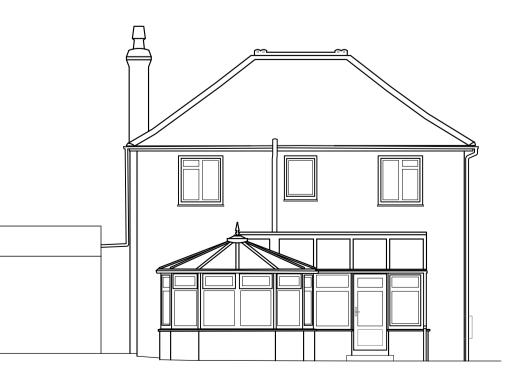

FIRST FLOOR PLAN 1:100

**GROUND FLOOR PLAN** 1:100

89 to 93 83 00 STEIN 2 ROAD LB/ MANOR ROAD 

B

SIDE ELEVATION [South] 1:100

FRONT ELEVATION [West] 1:100

**REAR ELEVATION** [East] 1:100

SIDE ELEVATION [North] 1:100