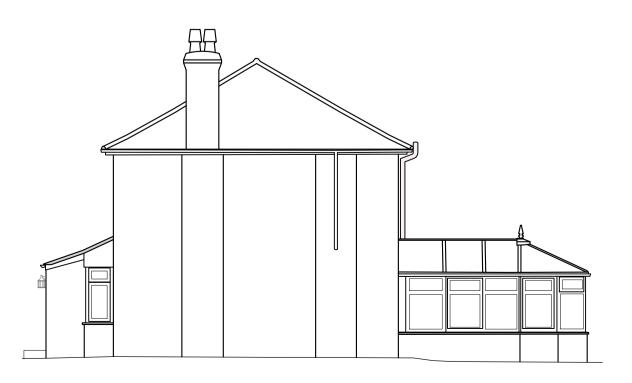

FIRST FLOOR PLAN 1:100

**GROUND FLOOR PLAN** 1:100

89 to 93 83 00 STEIN 2 ROAD LB/ MANOR ROAD 

B

SIDE ELEVATION [South] 1:100

FRONT ELEVATION [West] 1:100

**REAR ELEVATION** [East] 1:100

SIDE ELEVATION [North] 1:100