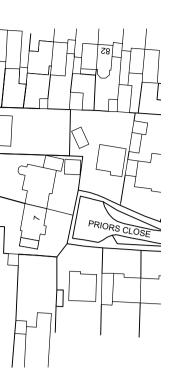

## LOCATION PLAN 1:1250

| А                                                                                                                                                                        | 11.01.24            | Planning Iss | ue                    |  | MA    |
|--------------------------------------------------------------------------------------------------------------------------------------------------------------------------|---------------------|--------------|-----------------------|--|-------|
| REV                                                                                                                                                                      | DATE                | AMENDME      | NT                    |  | DRAWN |
| Helyer Davies Architects<br>www.hdarchitects.co.uk<br>mail@hdarchitects.co.uk<br>01243 370 715<br>Unit 1 The Old Flour Mill . Queen St<br>Emsworth . PO10 7BT<br>PROJECT |                     |              |                       |  |       |
| Briarfield<br>96 Stein Road, Southbourne, PO10 8LU                                                                                                                       |                     |              |                       |  |       |
| DRAWING<br>Existing Plans & Elevations                                                                                                                                   |                     |              | SCALE<br>As noted @A1 |  |       |
| DA<br>Jan                                                                                                                                                                | TE<br>-24           |              | DRAWN<br>MA           |  |       |
|                                                                                                                                                                          | AWING N<br>02 - 01. | 0.           | REV<br>A              |  |       |