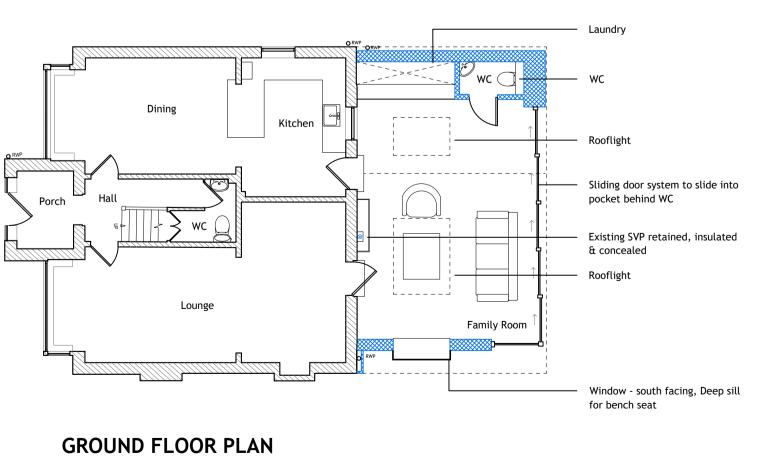

**ROOF PLAN** 1:100

FIRST FLOOR PLAN 1:100

1:100

SIDE ELEVATION [South] 1:100

SIDE ELEVATION [North] 1:100

FRONT ELEVATION [West] 1:100

GENERAL NOTES

and details.