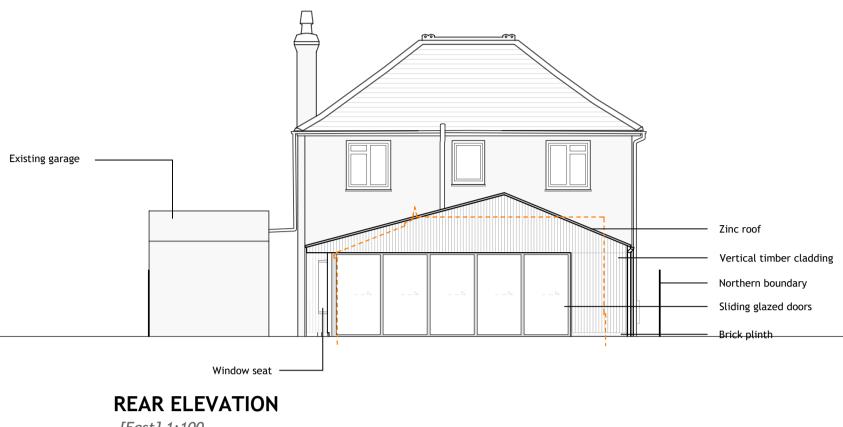

**ROOF PLAN** 1:100

FIRST FLOOR PLAN 1:100

1:100

SIDE ELEVATION [South] 1:100

SIDE ELEVATION [North] 1:100

FRONT ELEVATION [West] 1:100

GENERAL NOTES

and details.