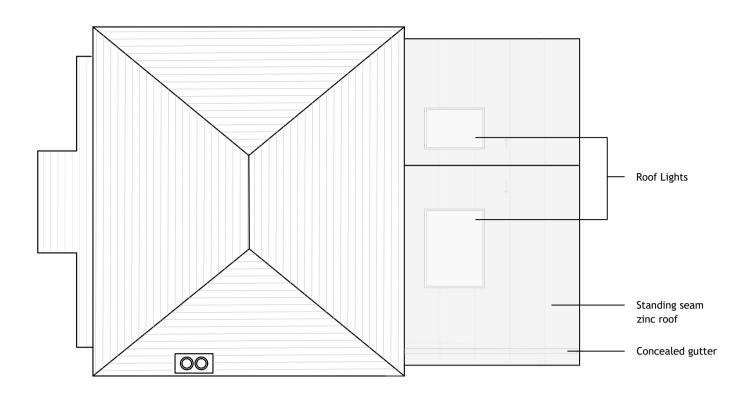

**ROOF PLAN** 1:100

FIRST FLOOR PLAN 1:100

1:100

SIDE ELEVATION [South] 1:100

SIDE ELEVATION [North] 1:100

FRONT ELEVATION [West] 1:100

GENERAL NOTES

and details.