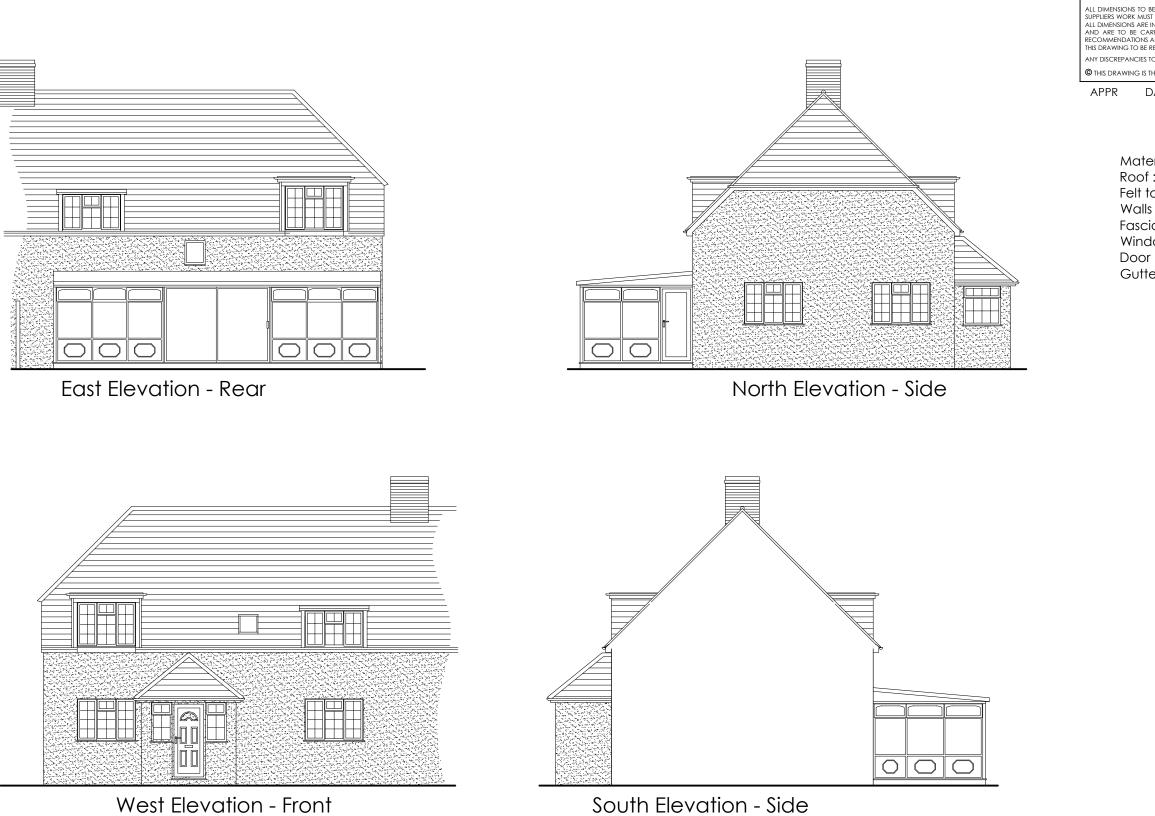

REV D PROJECT 62 Street Sidlesha Sussex. exing ELEVATIO November ale 1: 100 @A3 wing No 003

THIS DRAWING MAT BE SCALED FOR FLANNING PORFOSES ONLT. ALL DIMENSIONS TO BE CHECKED ON SITE PRIOR TO COMMENCEMENT OF WORK, ALL DIMENSIONS RELATING TO SUB-CONTRACTORS OR SUPPLIERS WORK MUST BE CHECKED AND AGREED BETWEEN THE GENERAL CONTRACTOR, THE SUB-CONTRACTOR(S) AND / OR SUPPLIER(S). ALL DIMENSIONS ARE IN MILLIMETRES. ALL WORKS OR MATERIALS INDICATED ON THE DRAWING ARE TO BE TO THE LATEST BRITISH STANDARDS AND ARE TO BE CARRIED OUT IN ACCORDANCE WITH THE RELEVANT CODES OF PRACTICE OR RECOGNISED TRADE ASSOCIATION RECOMMENDATIONS AND PUBLICATIONS. THIS DRAWING TO BE READ IN CONJUNCTION WITH ALL RELEVANT DRAWINGS AND SPECIFICATIONS OF OTHER CONSULTANTS.

ANY DISCREPANCIES TO BE BROUGHT TO THE ATTENTION OF PDK ARCHITECTURE AND SURVEYING . IF IN DOUBT ASK.

© THIS DRAWING IS THE COPYRIGHT OF PDK ARCHITECTURE AND SURVEYING.

DATE

Materials Roof :- Plain tile to pitched roof. Felt to flat roof Walls :- Render. Fascia and Soffit :- White plastic. Windows :- White PVCu double glazed, Door :- White PVCu double glazed. Gutter :- plastic.