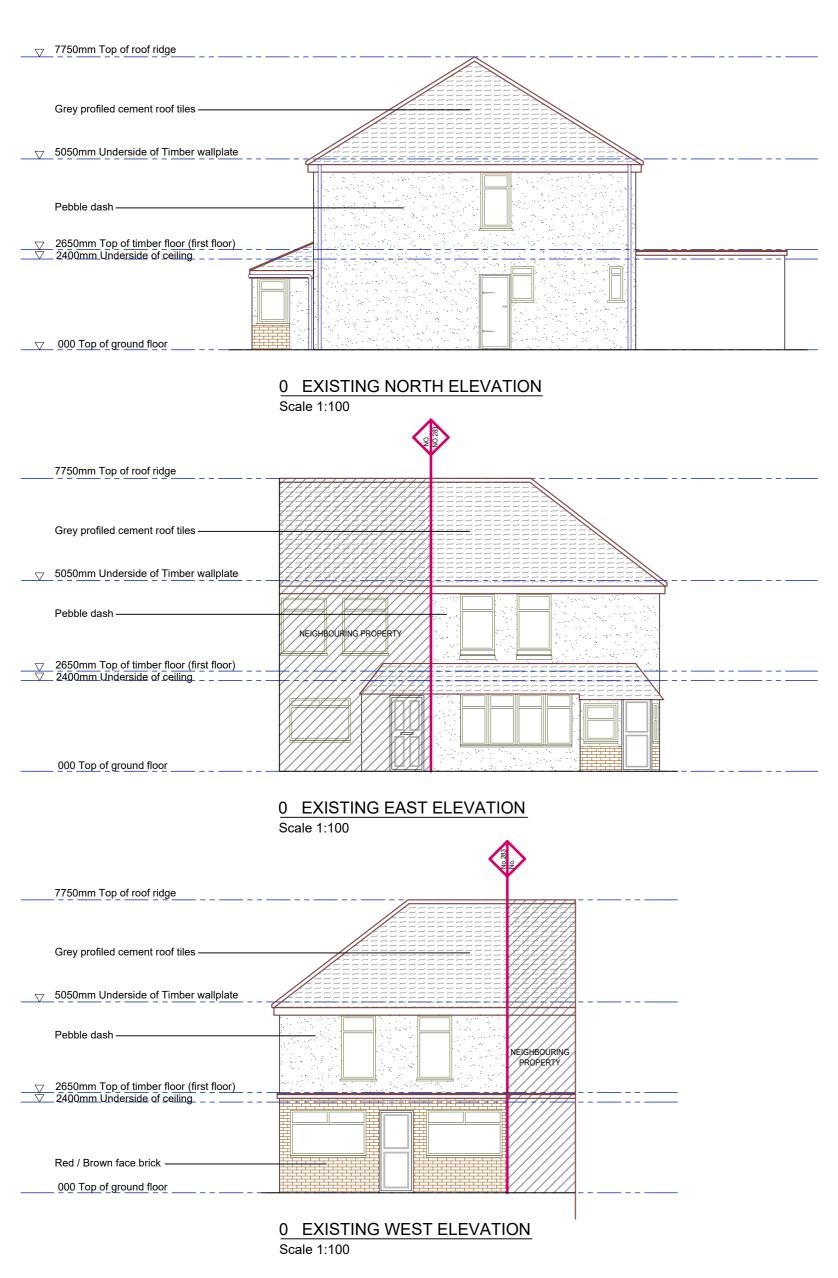

## 0 EXISTING SECTION A-A

Scale 1:100

| NOTES                                                                                                                                                                                                                                                                  | CLIENT / PROJECT                                             | DRAWING TITLE                                                                                                                                                                                                                              |                                                                       |
|------------------------------------------------------------------------------------------------------------------------------------------------------------------------------------------------------------------------------------------------------------------------|--------------------------------------------------------------|--------------------------------------------------------------------------------------------------------------------------------------------------------------------------------------------------------------------------------------------|-----------------------------------------------------------------------|
| NOTES: THIS DRAWING IS FOR PLANNING USE ONLY. STRUCTURE AND BUILDING CONTROL APPROVAL IS REQUIRED BEFORE COMMENCEMENT OF ANY BUILDING WORKS. DO NOT REPRODUCE THIS DRAWING WITHOUT PERMISSION. THIS DRAWING IS SUBJECT TO COPYRIGHT.  SCALE 1:100  1m 0 1m 2m 3m 4m 5m | Pam Turner<br>283 Lowfield Street<br>Dartford, UK<br>DA1 1LB | EXISTING ELEVATIONS AND SECTION A-A  New 3 Bedroom House to be built on vacant (garden) land towards the side of the existing house.    drawn   RL     checked   CC     date   27.04.22   scale   As Noted     dwg no   D02   revision   D | CHRISTOPHER COWLEY AND ASSOCIATES 079-86340719 c.cowley@tiscali.co.uk |