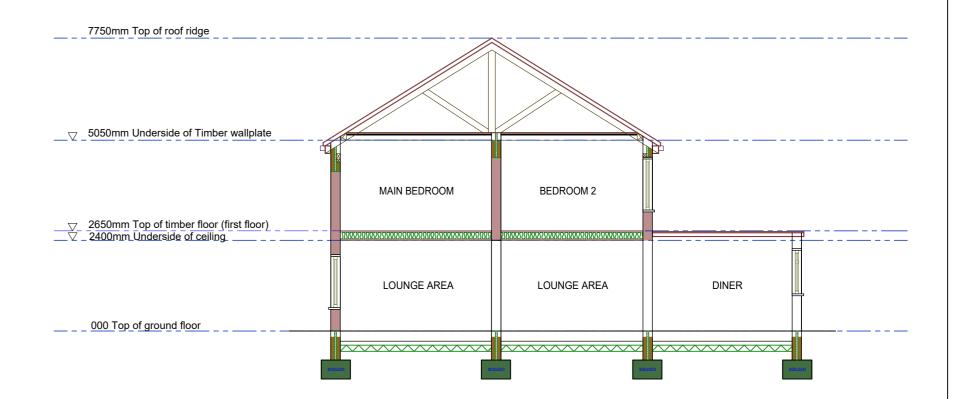

## 0 EXISTING SECTION A-A

Scale 1:100

| NOTES                                                                                                                                                                                                                                                                  | CLIENT / PROJECT                                             | DRAWING TITLE                                                                                                                                                                                                                              |                                                                       |
|------------------------------------------------------------------------------------------------------------------------------------------------------------------------------------------------------------------------------------------------------------------------|--------------------------------------------------------------|--------------------------------------------------------------------------------------------------------------------------------------------------------------------------------------------------------------------------------------------|-----------------------------------------------------------------------|
| NOTES: THIS DRAWING IS FOR PLANNING USE ONLY. STRUCTURE AND BUILDING CONTROL APPROVAL IS REQUIRED BEFORE COMMENCEMENT OF ANY BUILDING WORKS. DO NOT REPRODUCE THIS DRAWING WITHOUT PERMISSION. THIS DRAWING IS SUBJECT TO COPYRIGHT.  SCALE 1:100  1m 0 1m 2m 3m 4m 5m | Pam Turner<br>283 Lowfield Street<br>Dartford, UK<br>DA1 1LB | EXISTING ELEVATIONS AND SECTION A-A  New 3 Bedroom House to be built on vacant (garden) land towards the side of the existing house.    drawn   RL     checked   CC     date   27.04.22   scale   As Noted     dwg no   D02   revision   D | CHRISTOPHER COWLEY AND ASSOCIATES 079-86340719 c.cowley@tiscali.co.uk |