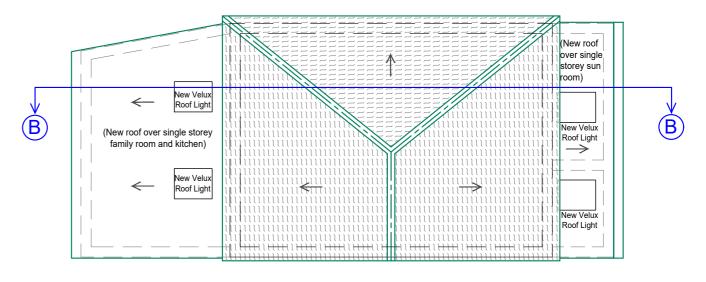

## 0 PROPOSED ROOF PLAN

Scale 1:100

0 PROPOSED GROUND FLOOR PLAN Scale 1:100

0 PROPOSED FIRST FLOOR PLAN

Scale 1:100

| NOTES                                                                                                                                                                                                                                |               | CLIENT / PROJECT                                             | DRAWING TITLE                                                                                                                        |                                                                                    |                                                         |
|--------------------------------------------------------------------------------------------------------------------------------------------------------------------------------------------------------------------------------------|---------------|--------------------------------------------------------------|--------------------------------------------------------------------------------------------------------------------------------------|------------------------------------------------------------------------------------|---------------------------------------------------------|
| NOTES: THIS DRAWING IS FOR PLANNING USE ONLY. STRUCTURE AND BUILDING CONTROL APPROVAL IS REQUIRED BEFORE COMMENCEMENT OF ANY BUILDING WORKS. DO NOT REPRODUCE THIS DRAWING WITHOUT PERMISSION. THIS DRAWING IS SUBJECT TO COPYRIGHT. |               | Pam Turner<br>283 Lowfield Street<br>Dartford, UK<br>DA1 1LB | PROPOSED SITE, FLOOR AND ROOF PLANS  New 3 Bedroom house to be built on vacant (garden) land towards the side of the existing house. | drawn RL  date 8 January 2024 scale As Noted  dwg no D03 revision E (Parking Bays) | CHRISTOPHER<br>COWLEY AND<br>ASSOCIATES<br>079-86340719 |
|                                                                                                                                                                                                                                      | SCALE 1:100 — |                                                              |                                                                                                                                      |                                                                                    | c.cowley@tiscali.co.uk                                  |