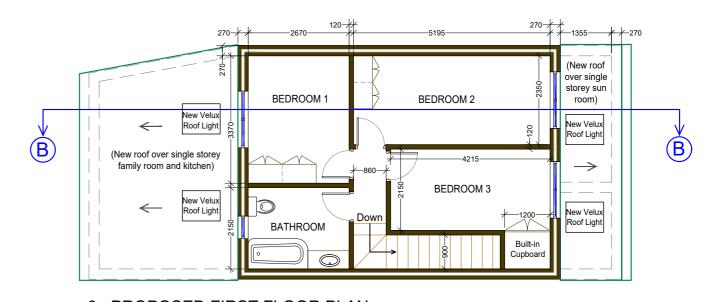

## 0 PROPOSED ROOF PLAN

Scale 1:100

0 PROPOSED GROUND FLOOR PLAN Scale 1:100

0 PROPOSED FIRST FLOOR PLAN

Scale 1:100

| NOTES                                                                                                                                                                                                                                |               | CLIENT / PROJECT                                             | DRAWING TITLE                                                                                                                        |                                                                                    |                                                         |
|--------------------------------------------------------------------------------------------------------------------------------------------------------------------------------------------------------------------------------------|---------------|--------------------------------------------------------------|--------------------------------------------------------------------------------------------------------------------------------------|------------------------------------------------------------------------------------|---------------------------------------------------------|
| NOTES: THIS DRAWING IS FOR PLANNING USE ONLY. STRUCTURE AND BUILDING CONTROL APPROVAL IS REQUIRED BEFORE COMMENCEMENT OF ANY BUILDING WORKS. DO NOT REPRODUCE THIS DRAWING WITHOUT PERMISSION. THIS DRAWING IS SUBJECT TO COPYRIGHT. |               | Pam Turner<br>283 Lowfield Street<br>Dartford, UK<br>DA1 1LB | PROPOSED SITE, FLOOR AND ROOF PLANS  New 3 Bedroom house to be built on vacant (garden) land towards the side of the existing house. | drawn RL  date 8 January 2024 scale As Noted  dwg no D03 revision E (Parking Bays) | CHRISTOPHER<br>COWLEY AND<br>ASSOCIATES<br>079-86340719 |
|                                                                                                                                                                                                                                      | SCALE 1:100 — |                                                              |                                                                                                                                      |                                                                                    | c.cowley@tiscali.co.uk                                  |