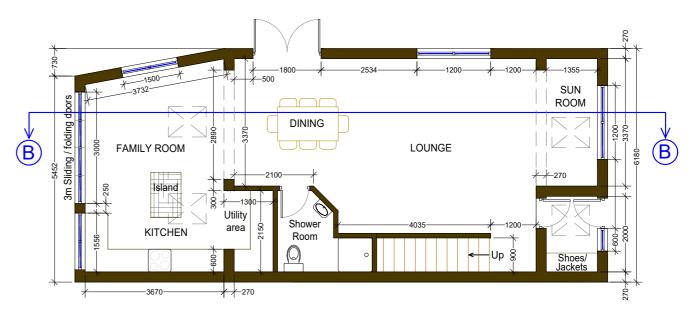

## 0 PROPOSED ROOF PLAN

Scale 1:100

0 PROPOSED GROUND FLOOR PLAN Scale 1:100

0 PROPOSED FIRST FLOOR PLAN

Scale 1:100

| NOTES                                                                                                                                                                                                                                |               | CLIENT / PROJECT                                             | DRAWING TITLE                                                                                                                        |                                                                                    |                                                         |
|--------------------------------------------------------------------------------------------------------------------------------------------------------------------------------------------------------------------------------------|---------------|--------------------------------------------------------------|--------------------------------------------------------------------------------------------------------------------------------------|------------------------------------------------------------------------------------|---------------------------------------------------------|
| NOTES: THIS DRAWING IS FOR PLANNING USE ONLY. STRUCTURE AND BUILDING CONTROL APPROVAL IS REQUIRED BEFORE COMMENCEMENT OF ANY BUILDING WORKS. DO NOT REPRODUCE THIS DRAWING WITHOUT PERMISSION. THIS DRAWING IS SUBJECT TO COPYRIGHT. |               | Pam Turner<br>283 Lowfield Street<br>Dartford, UK<br>DA1 1LB | PROPOSED SITE, FLOOR AND ROOF PLANS  New 3 Bedroom house to be built on vacant (garden) land towards the side of the existing house. | drawn RL  date 8 January 2024 scale As Noted  dwg no D03 revision E (Parking Bays) | CHRISTOPHER<br>COWLEY AND<br>ASSOCIATES<br>079-86340719 |
|                                                                                                                                                                                                                                      | SCALE 1:100 — |                                                              |                                                                                                                                      |                                                                                    | c.cowley@tiscali.co.uk                                  |