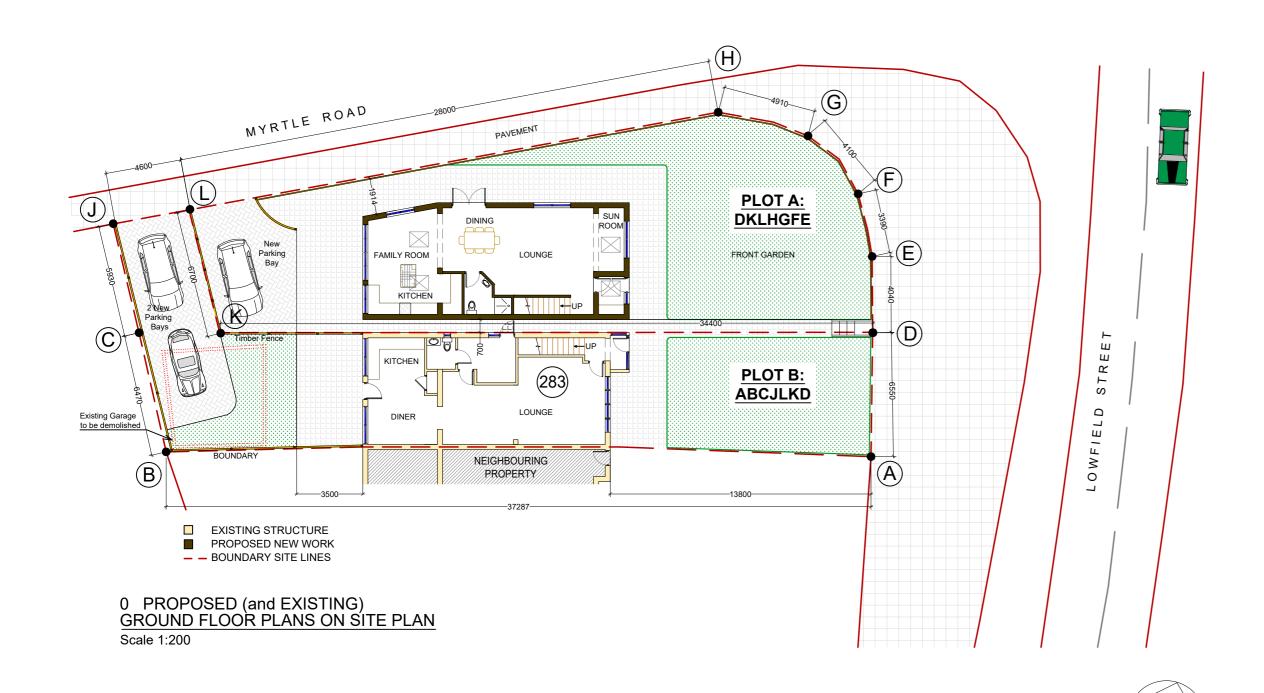

## 0 PROPOSED ROOF PLAN

Scale 1:100

0 PROPOSED GROUND FLOOR PLAN Scale 1:100

0 PROPOSED FIRST FLOOR PLAN

Scale 1:100

| NOTES                                                                                                                                                                                                                                |               | CLIENT / PROJECT                                             | DRAWING TITLE                                                                                                                        |                                                                                    |                                                         |
|--------------------------------------------------------------------------------------------------------------------------------------------------------------------------------------------------------------------------------------|---------------|--------------------------------------------------------------|--------------------------------------------------------------------------------------------------------------------------------------|------------------------------------------------------------------------------------|---------------------------------------------------------|
| NOTES: THIS DRAWING IS FOR PLANNING USE ONLY. STRUCTURE AND BUILDING CONTROL APPROVAL IS REQUIRED BEFORE COMMENCEMENT OF ANY BUILDING WORKS. DO NOT REPRODUCE THIS DRAWING WITHOUT PERMISSION. THIS DRAWING IS SUBJECT TO COPYRIGHT. |               | Pam Turner<br>283 Lowfield Street<br>Dartford, UK<br>DA1 1LB | PROPOSED SITE, FLOOR AND ROOF PLANS  New 3 Bedroom house to be built on vacant (garden) land towards the side of the existing house. | drawn RL  date 8 January 2024 scale As Noted  dwg no D03 revision E (Parking Bays) | CHRISTOPHER<br>COWLEY AND<br>ASSOCIATES<br>079-86340719 |
|                                                                                                                                                                                                                                      | SCALE 1:100 — |                                                              |                                                                                                                                      |                                                                                    | c.cowley@tiscali.co.uk                                  |