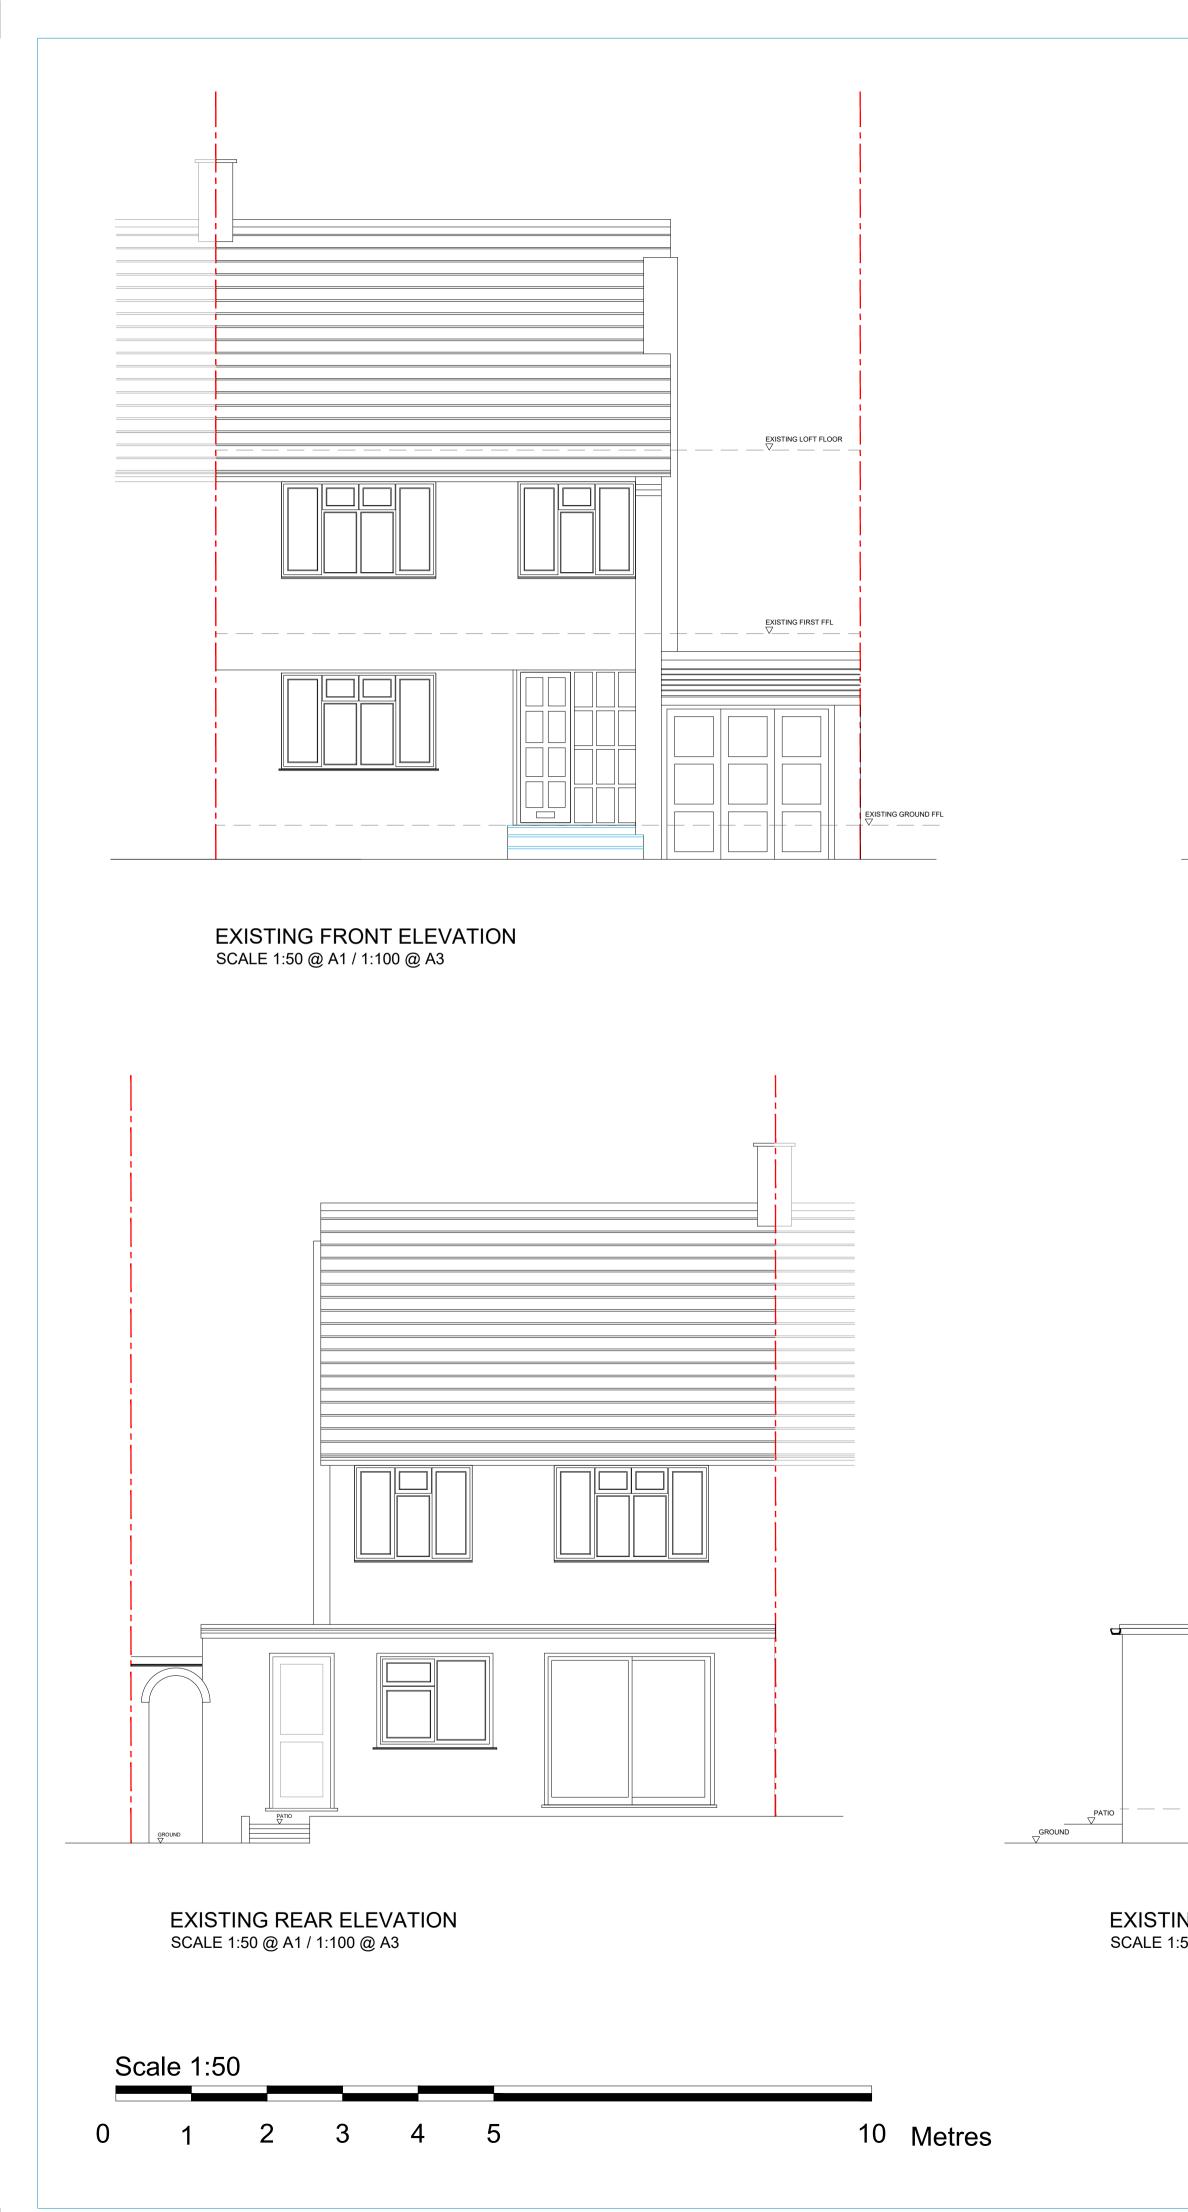

Date:

| CADARCH LIMITED<br>Company No. 10908643<br>18 Summerhouse Drive, Bexley, Kent<br>DA5 2HP<br>Mob: 07719530451<br>http://www.cadarchlimited.com<br>Email: cadarch@gmx.co.uk |  |  |  |  |  |
|---------------------------------------------------------------------------------------------------------------------------------------------------------------------------|--|--|--|--|--|
| Client:<br>MS. L. WRIGHT                                                                                                                                                  |  |  |  |  |  |
| Project:<br>29 CHALET CLOSE<br>DARTFORD<br>DA5 2EZ                                                                                                                        |  |  |  |  |  |
| Drawing Title:<br>EXISTING ELEVATIONS                                                                                                                                     |  |  |  |  |  |