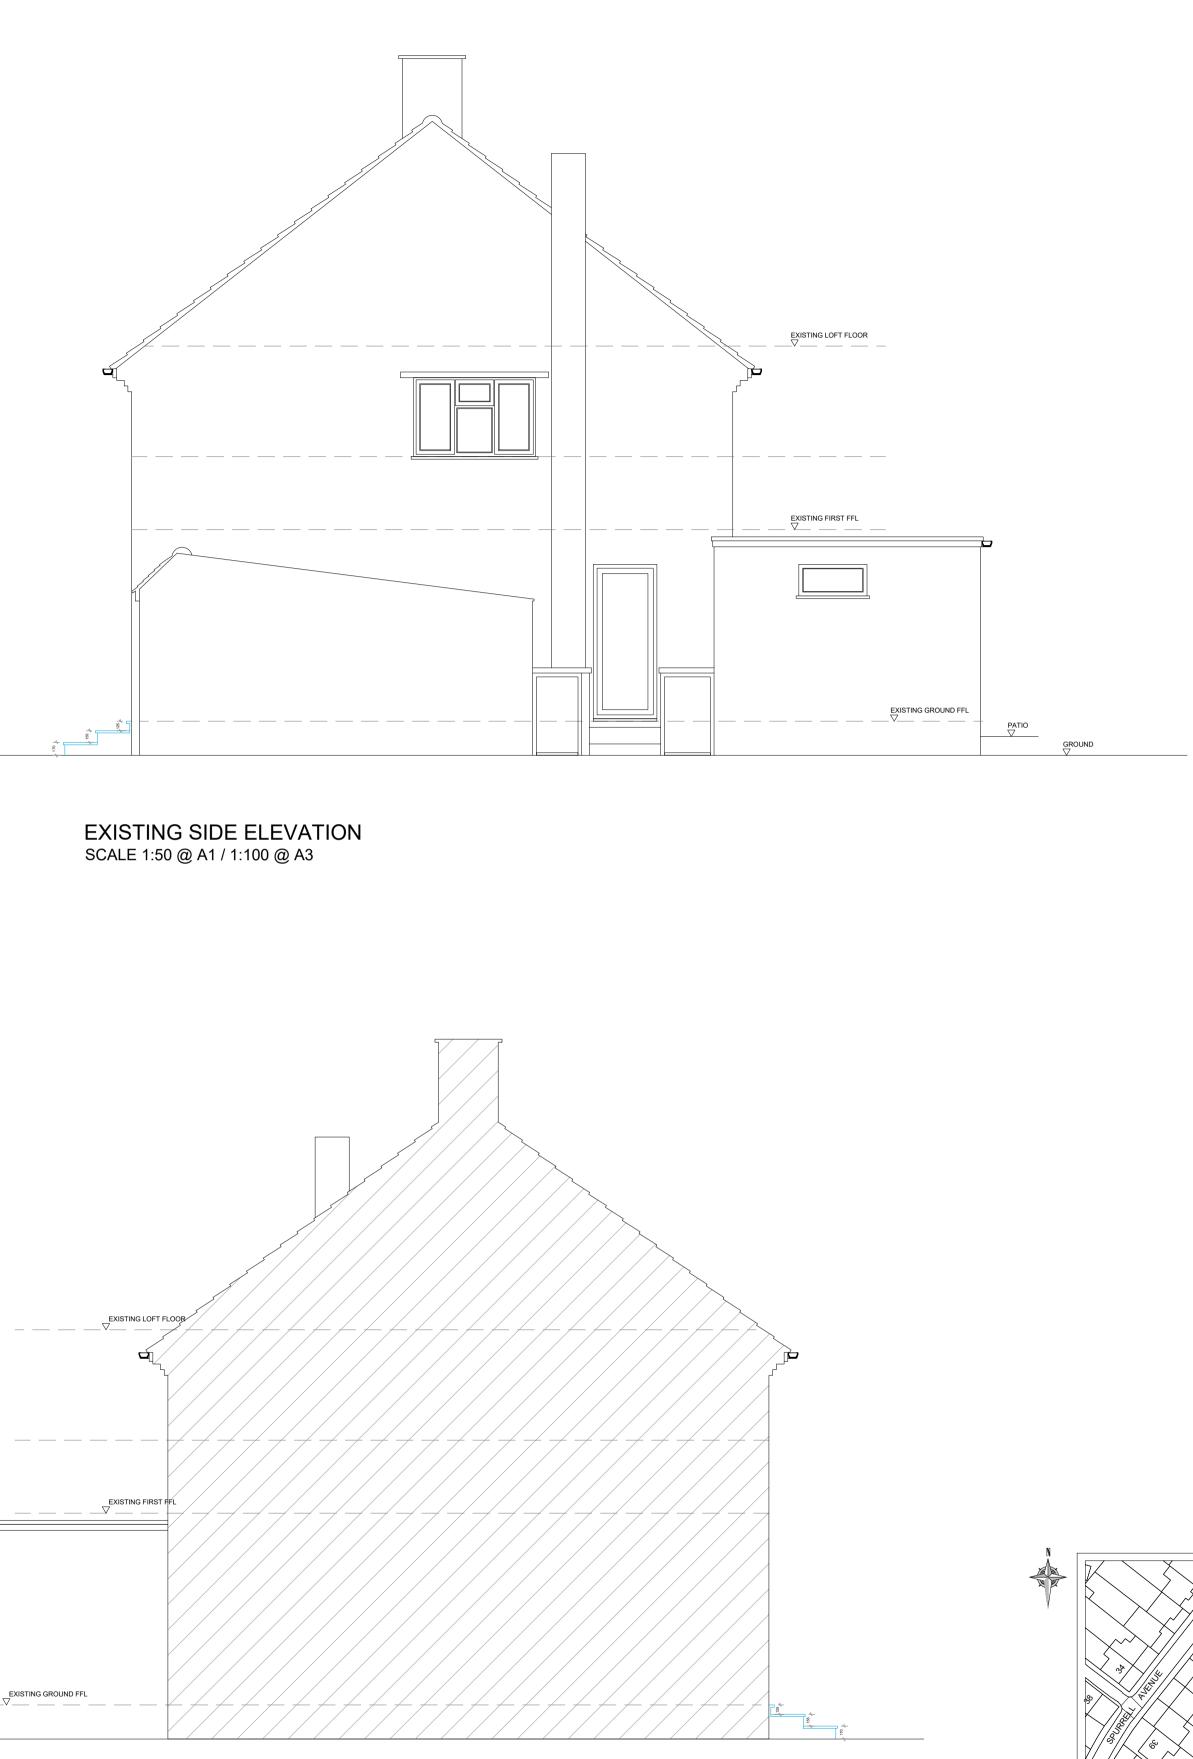

EXISTING SIDE ELEVATION (OTHER) SCALE 1:50 @ A1 / 1:100 @ A3

0 25m

Date:

| CADARCH LIMITED<br>Company No. 10908643<br>18 Summerhouse Drive, Bexley, Kent<br>DA5 2HP<br>Mob: 07719530451<br>http://www.cadarchlimited.com<br>Email: cadarch@gmx.co.uk |  |  |  |  |  |
|---------------------------------------------------------------------------------------------------------------------------------------------------------------------------|--|--|--|--|--|
| Client:<br>MS. L. WRIGHT                                                                                                                                                  |  |  |  |  |  |
| Project:<br>29 CHALET CLOSE<br>DARTFORD<br>DA5 2EZ                                                                                                                        |  |  |  |  |  |
| Drawing Title:<br>EXISTING ELEVATIONS                                                                                                                                     |  |  |  |  |  |