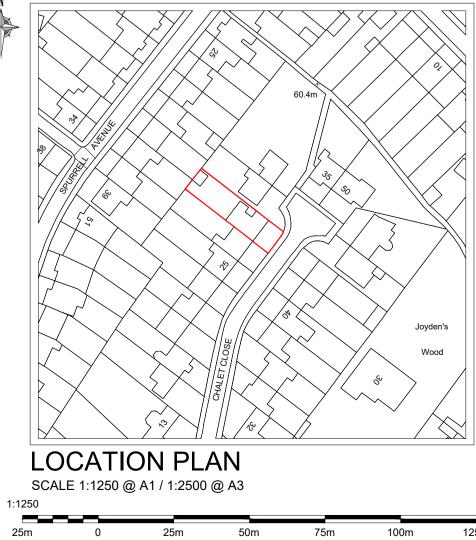

Date:

| CADARCH LIMITED<br>Company No. 10908643<br>18 Summerhouse Drive, Bexley, Kent<br>DA5 2HP<br>Mob: 07719530451<br>http://www.cadarchlimited.com<br>Email: cadarch@gmx.co.uk |  |  |  |  |  |
|---------------------------------------------------------------------------------------------------------------------------------------------------------------------------|--|--|--|--|--|
| Client:<br>MS. L. WRIGHT                                                                                                                                                  |  |  |  |  |  |
| Project:<br>29 CHALET CLOSE<br>DARTFORD<br>DA5 2EZ                                                                                                                        |  |  |  |  |  |
| Drawing Title:<br>EXISTING ELEVATIONS                                                                                                                                     |  |  |  |  |  |