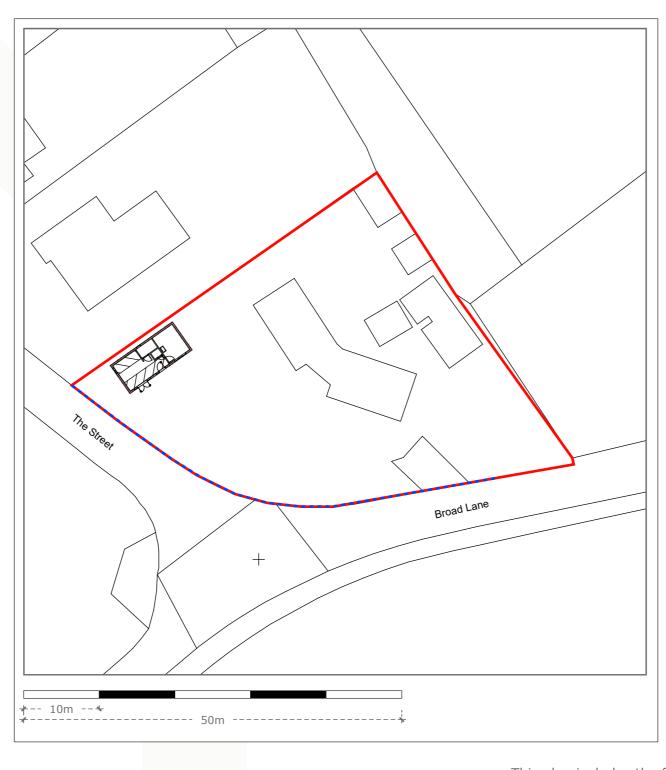

Blue dotted line shows proposed wall change

This plan includes the following licenced data: OS MasterMap Black and White PDF Location Plan by the Ordnance Survey National Geographic Database and incorporating surveyed revision available at the date of production. Reproduction in whole or in part is prohibited without the permission of Ordnance Survey. the representation of a road, track or path is no evidence of a right or way. the representation of features, as lines is no evidence of a property boundary. © crown copyright and database rights, 2022. Ordnance Survey - 0100031673

The Gables

Broad Lane

Drawing Name: Proposed Block Plan

Drawn by: Amy

Version: 1 Revision: 2 Date: January 18, 2024 Ref: 2186.12.23D.10.23.04