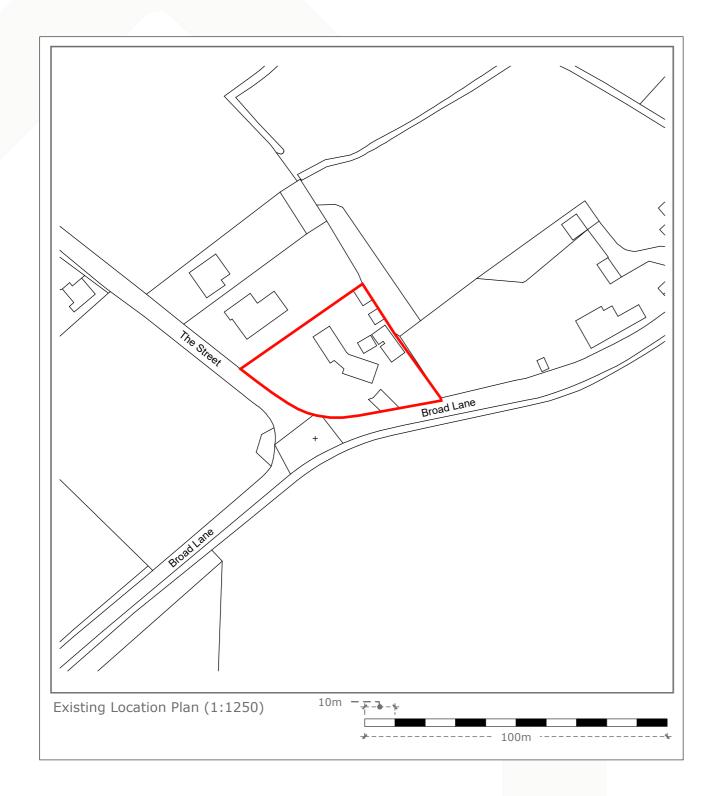

This plan includes the following licenced data: OS MasterMap Black and White PDF Location Plan by the Ordnance Survey National Geographic Database and incorporating surveyed revision available at the date of production. Reproduction in whole or in part is prohibited without the permission of Ordnance Survey. the representation of a road, track or path is no evidence of a right or way. the representation of features, as lines is no evidence of a property boundary. © crown copyright and database rights, 2022. Ordnance Survey - 0100031673

Drawing Name: Location/ Block Plan Drawn by: Amy Version: 1 Revision: 2

Date: January 18, 2024 Ref: 2186.12.23D.10.23.03