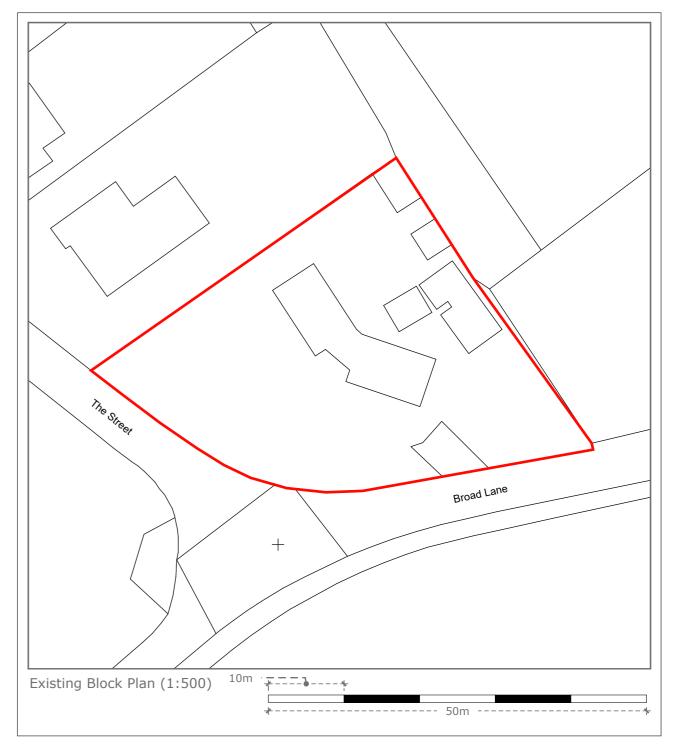

This plan includes the following licenced data: OS MasterMap Black and White PDF Location Plan by the Ordnance Survey National Geographic Database and incorporating surveyed revision available at the date of production. Reproduction in whole or in part is prohibited without the permission of Ordnance Survey. the representation of a road, track or path is no evidence of a right or way. the representation of features, as lines is no evidence of a property boundary. © crown copyright and database rights, 2022. Ordnance Survey - 0100031673

Drawing Name: Location/ Block Plan Drawn by: Amy Version: 1 Revision: 2

Date: January 18, 2024 Ref: 2186.12.23D.10.23.03