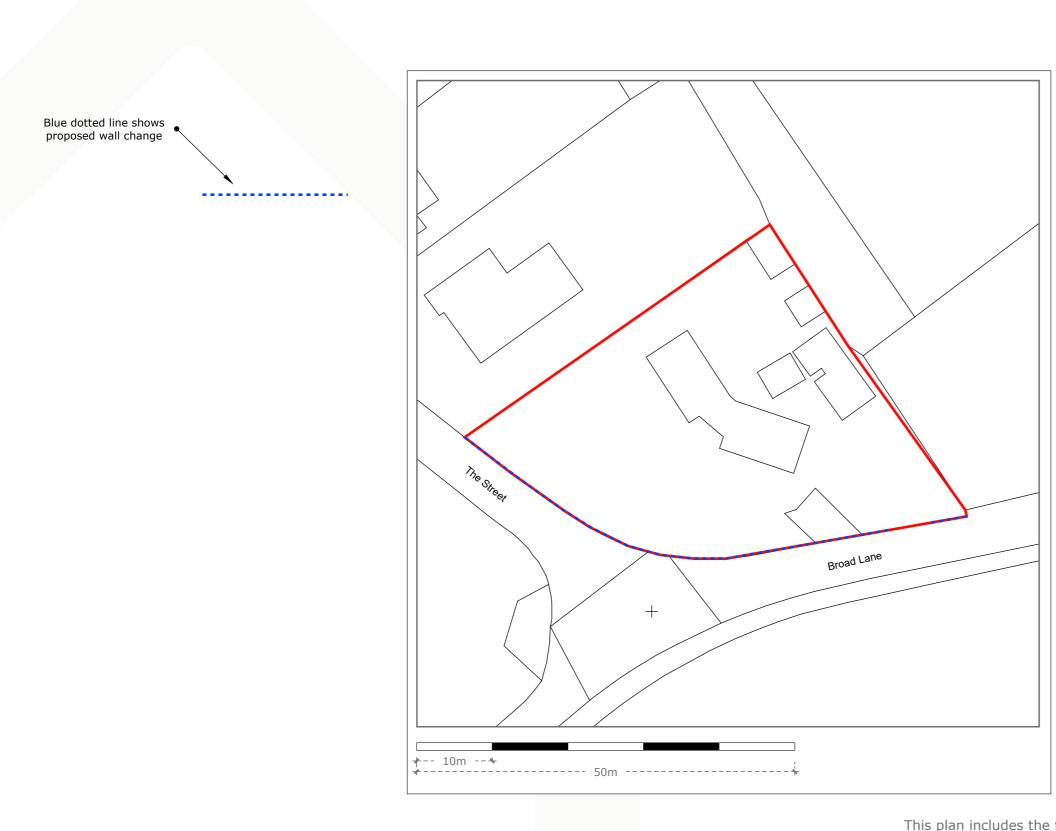

Drawing Name: Proposed Block Plan - Wall Drawn by: Amy Version: 1 Revision: 2 Date: January 16, 2024 Ref: 2186.12.23D.10.23.08