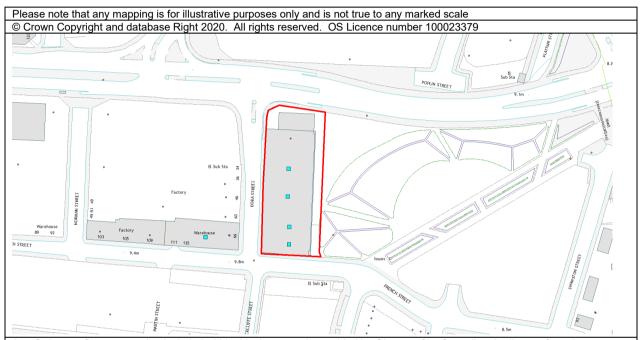

## 23/03020/FUL 9 Gateway Court Glasgow G40 4DS

## **NEIGHBOURING LAND TO BE NOTIFIED**

Land south and west of application site

- 1. 111 French Street Glasgow G40 4DP
- 2. 7 Gateway Court Glasgow G40 4DS
- 3. 5 Gateway Court Glasgow G40 4DS
- 4. 3 Gateway Court Glasgow G40 4DS
- 5. 1 Gateway Court Glasgow G40 4DS
- SCOTTISH POWER Scottish Power Offices St Vincent Crescent Glasgow G3 8LP