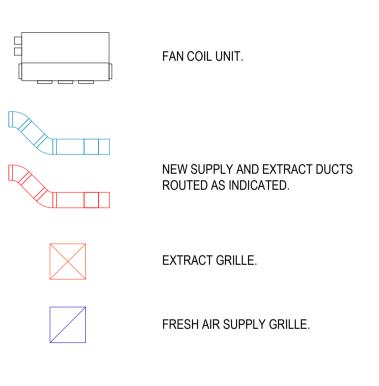

## LEGEND

| P05                                                 | ISSUED FOR TEN                                                                                                                                                                                                                                        | NDER                                                                                                                                                                       | CI                        | RM       | DR                    | 09/23 |
|-----------------------------------------------------|-------------------------------------------------------------------------------------------------------------------------------------------------------------------------------------------------------------------------------------------------------|----------------------------------------------------------------------------------------------------------------------------------------------------------------------------|---------------------------|----------|-----------------------|-------|
|                                                     |                                                                                                                                                                                                                                                       | LDING WARRANT                                                                                                                                                              | RK                        | CI       | DR                    | 05/23 |
| P03                                                 | 100012 . 011 . 12                                                                                                                                                                                                                                     |                                                                                                                                                                            | RK                        | CI       | DR                    | 05/23 |
|                                                     | REVISED FOR IN                                                                                                                                                                                                                                        |                                                                                                                                                                            | RK                        | CI       | DR<br>DR              | 04/23 |
| P01<br>REV                                          | DESCRIPTION                                                                                                                                                                                                                                           |                                                                                                                                                                            | RK<br>BY                  | -        |                       | DATE  |
|                                                     |                                                                                                                                                                                                                                                       |                                                                                                                                                                            |                           |          |                       | DATE  |
| FIUJ                                                | ect Status:                                                                                                                                                                                                                                           | TENDE                                                                                                                                                                      | R                         |          |                       |       |
|                                                     | The Multi-disciplinary Engineering Consultancy   45 West Nile Street   Glasgow, G1 2PT   T 44 (0) 141 332 3031   E glas@harleyhaddow.com   E dinburgh I London I Glasgow   harleyhaddow.com   Association for Consultancy and Engineering Member Firm |                                                                                                                                                                            |                           |          |                       |       |
| 1                                                   | HADDOW                                                                                                                                                                                                                                                | Association for                                                                                                                                                            |                           |          |                       |       |
| Pro<br>RI<br>UI                                     | HADDOW<br>Dject: 30984<br>ED TREI<br>NIT 5 W(                                                                                                                                                                                                         | Association for<br>3<br>E @ EAST<br>ORKS                                                                                                                                   | Consultancy and           | I Engine | ering Merr            |       |
| Pro<br>RI<br>UI<br>PI                               | Diject: 30984<br>ED TREI<br>NIT 5 WO<br>ROPOSE                                                                                                                                                                                                        | Association for<br>-3<br>E @ EAST                                                                                                                                          | Consultancy and           | I Engine | ering Merr            |       |
| Pro<br>RI<br>UI<br>Pf                               | Dject: 30984<br>ED TREI<br>NIT 5 WO<br>ROPOSE                                                                                                                                                                                                         | Association for<br>3<br>3<br>2<br>2<br>3<br>2<br>2<br>2<br>3<br>2<br>2<br>2<br>3<br>2<br>2<br>2<br>2<br>3<br>2<br>2<br>2<br>2<br>2<br>2<br>2<br>2<br>2<br>2<br>2<br>2<br>2 | WOR<br>T                  | KKS      | ering Merr            |       |
| Pro<br>RI<br>UI<br>Pf                               | Dject: 30984<br>ED TREI<br>NIT 5 WO<br>ROPOSE                                                                                                                                                                                                         | Association for<br>3<br>E @ EAST<br>ORKS                                                                                                                                   | WOR<br>T                  | KKS      | ering Merr            |       |
| Pro<br>RI<br>UI<br>Pf<br>Dra<br>Pl                  | Dject: 30984<br>ED TREI<br>NIT 5 WO<br>ROPOSE                                                                                                                                                                                                         | Association for<br>3<br>2 @ EAST<br>ORKS<br>2D FIT-OU<br>ED LAYOU                                                                                                          | WOR<br>T                  | KKS      | ering Merr            |       |
| Pro<br>RI<br>UI<br>PI<br>Dra<br>PI<br>G             | HADDOW<br>Dject: 30984<br>ED TREI<br>NIT 5 WO<br>ROPOSE<br>awing Title:<br>ROPOSE<br>ROUND                                                                                                                                                            | Association for<br>3<br>2 @ EAST<br>ORKS<br>2D FIT-OU<br>ED LAYOU                                                                                                          | WOR<br>T<br>T OF          |          | ering Men             |       |
| Pro<br>RI<br>UI<br>PI<br>Dra<br>PI<br>G<br>M        | HADDOW<br>Dject: 30984<br>ED TREI<br>NIT 5 WO<br>ROPOSE<br>awing Title:<br>ROPOSE<br>ROUND                                                                                                                                                            | Association for<br>3<br>2 @ EAST<br>ORKS<br>2D FIT-OU<br>ED LAYOU<br>FLOOR                                                                                                 | WOR<br>T<br>T OF          |          | ering Men             |       |
| Pro<br>RI<br>UI<br>PI<br>Dra<br>PI<br>G<br>M        | HADDOW<br>Dject: 30984<br>ED TREI<br>NIT 5 WO<br>ROPOSE<br>awing Title:<br>ROPOSE<br>ROUND<br>ECHANI                                                                                                                                                  | Association for<br>3<br>2 @ EAST<br>ORKS<br>2D FIT-OU<br>ED LAYOU<br>FLOOR<br>CAL VENT<br>Date                                                                             | WOF<br>T<br>'T OF<br>ILAT |          | ering Men             |       |
| Pro<br>RI<br>UI<br>PI<br>Dra<br>PI<br>G<br>M<br>Sca | HADDOW<br>Dject: 30984<br>ED TREI<br>NIT 5 WO<br>ROPOSE<br>awing Title:<br>ROPOSE<br>ROUND<br>ECHANI                                                                                                                                                  | Association for<br>3<br>3<br>2 @ EAST<br>ORKS<br>2D FIT-OU<br>ED LAYOU<br>FLOOR<br>CAL VENT                                                                                | WOF<br>T<br>'T OF<br>ILAT |          | N<br>R<br>R<br>R<br>K |       |