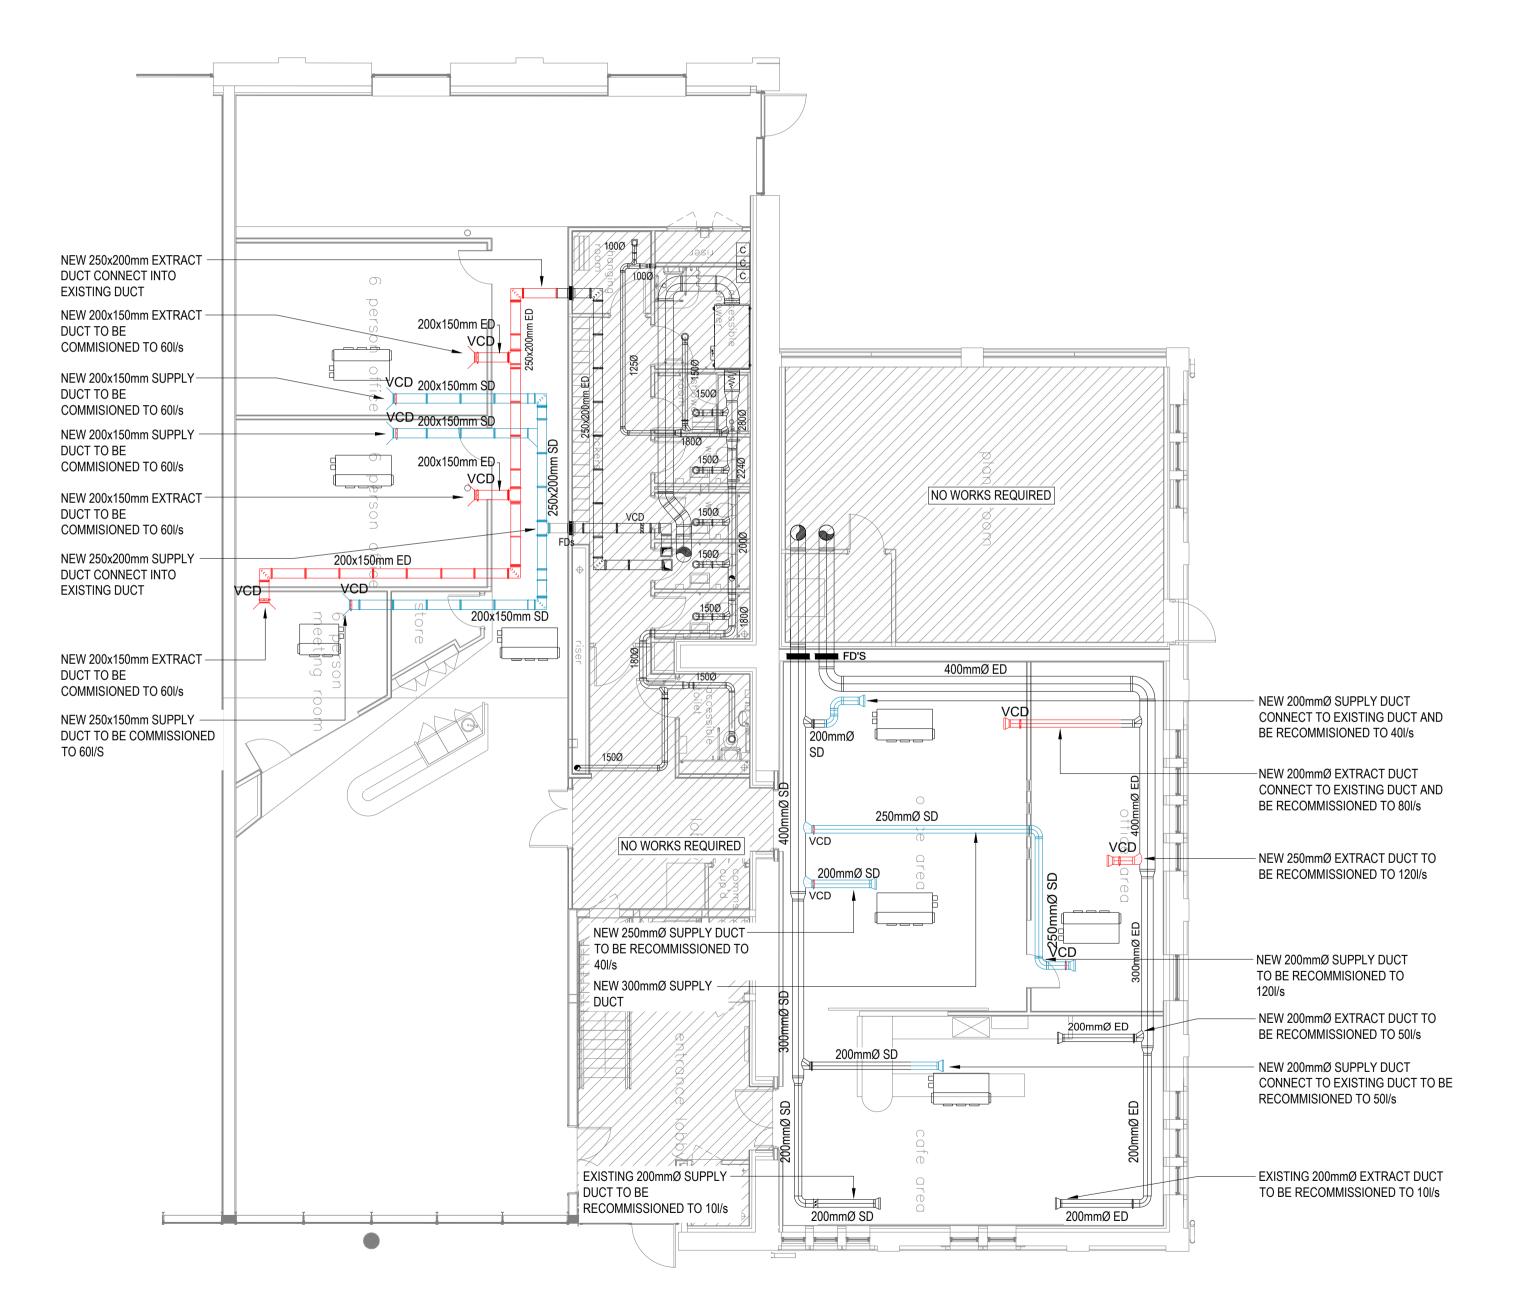

THIS DRAWING IS INDICATIVE AND REPRESENTS ONLY THE DESIGN INTENT, THE CONTRACTOR MUST PRODUCE FULLY CO-ORDINATED WORKING / INSTALLATION DRAWINGS AS REFERRED TO IN THE CONTRACT DOCUMENTATION

## NOTES

- 1. DO NOT SCALE FROM THIS DRAWING.
- 2. DRAWING TO BE READ IN CONJUNCTION WITH SPECIFICATION, DOCUMENTATION, DRAWINGS & ALL RELEVANT BRITISH STANDARD DOCUMENTS.
- ALL DUCTWORK TO BE MANUFACTURED & INSTALLED TO BESA (FORMERLY HVCA) DW/144 SPECIFICATION FOR SHEET METAL DUCTWORK.
- 4. ALL DUCTWORK, PLANT AND EQUIPMENT INDICATED SHALL BE PROVIDED WITH SUPPORTS, BRACKETRY AND SECONDARY STEELWORK AS REQUIRED, ALL TO BE DESIGNED, SUPPLIED AND INSTALLED BY THE CONTRACTOR UNLESS STATED OTHERWISE.
- 5. ALL DUCTWORK PASSING THROUGH CAVITY BARRIERS TO INCORPORATE FIRE DAMPER WITH ACCESS DOOR ON BOTH SIDES OF BARRIER.
- ALL DUCTWORK TO BE INSULATED IN ACCORDANCE WITH BS 5442.
- ALL PLANT AND EQUIPMENT, DUCTWORK, GRILLES & PLENUM BOXES TO BE INDEPENDENTLY SUPPORTED FROM THE STRUCTURE.
- 8. FLEXIBLE DUCTWORK SHOULD NOT EXCEED 500mm IN LENGTH ON FINAL CONNECTIONS TO EACH GRILLE/DIFFUSER.
- 9. ALL DUCTWORK BENDS TO BE SWEPT WHERE POSSIBLE. WHERE SWEPT BENDS CANNOT BE ACHIEVED DUE TO SPATIAL CONSTRAINTS, BENDS SHALL INCORPORATE TURNING VANES.
- 10. ALL SERVICES SHOULD BE PROVIDED WITH IDENTIFICATION LABELS IN ACCORDANCE WITH BS 1710.
- 11. ALL CONNECTIONS TO GRILLES TO BE AS PER MANUFACTURER'S STANDARD CONNECTION.
- 12. CONTRACTOR TO ALLOW FOR DUCTWORK TRANSFORMATIONS TO SUIT PLANT AND EQUIPMENT CONNECTION SIZES.
- 13. ALL FINAL DUCTWORK CONNECTIONS TO PLANT AND EQUIPMENT TO BE MADE USING FLEXIBLE DUCTWORK CONNECTIONS AS SUPPLIED BY MANUFACTURER.
- 14. ALL ITEMS OF PLANT AND EQUIPMENT SUBJECT TO VIBRATION SHALL BE PROVIDED WITH MANUFACTURER'S ANTI-VIBRATION MOUNTING KIT.
- 15. ALL TRICKLE VENTILATION BY ARCHITECT