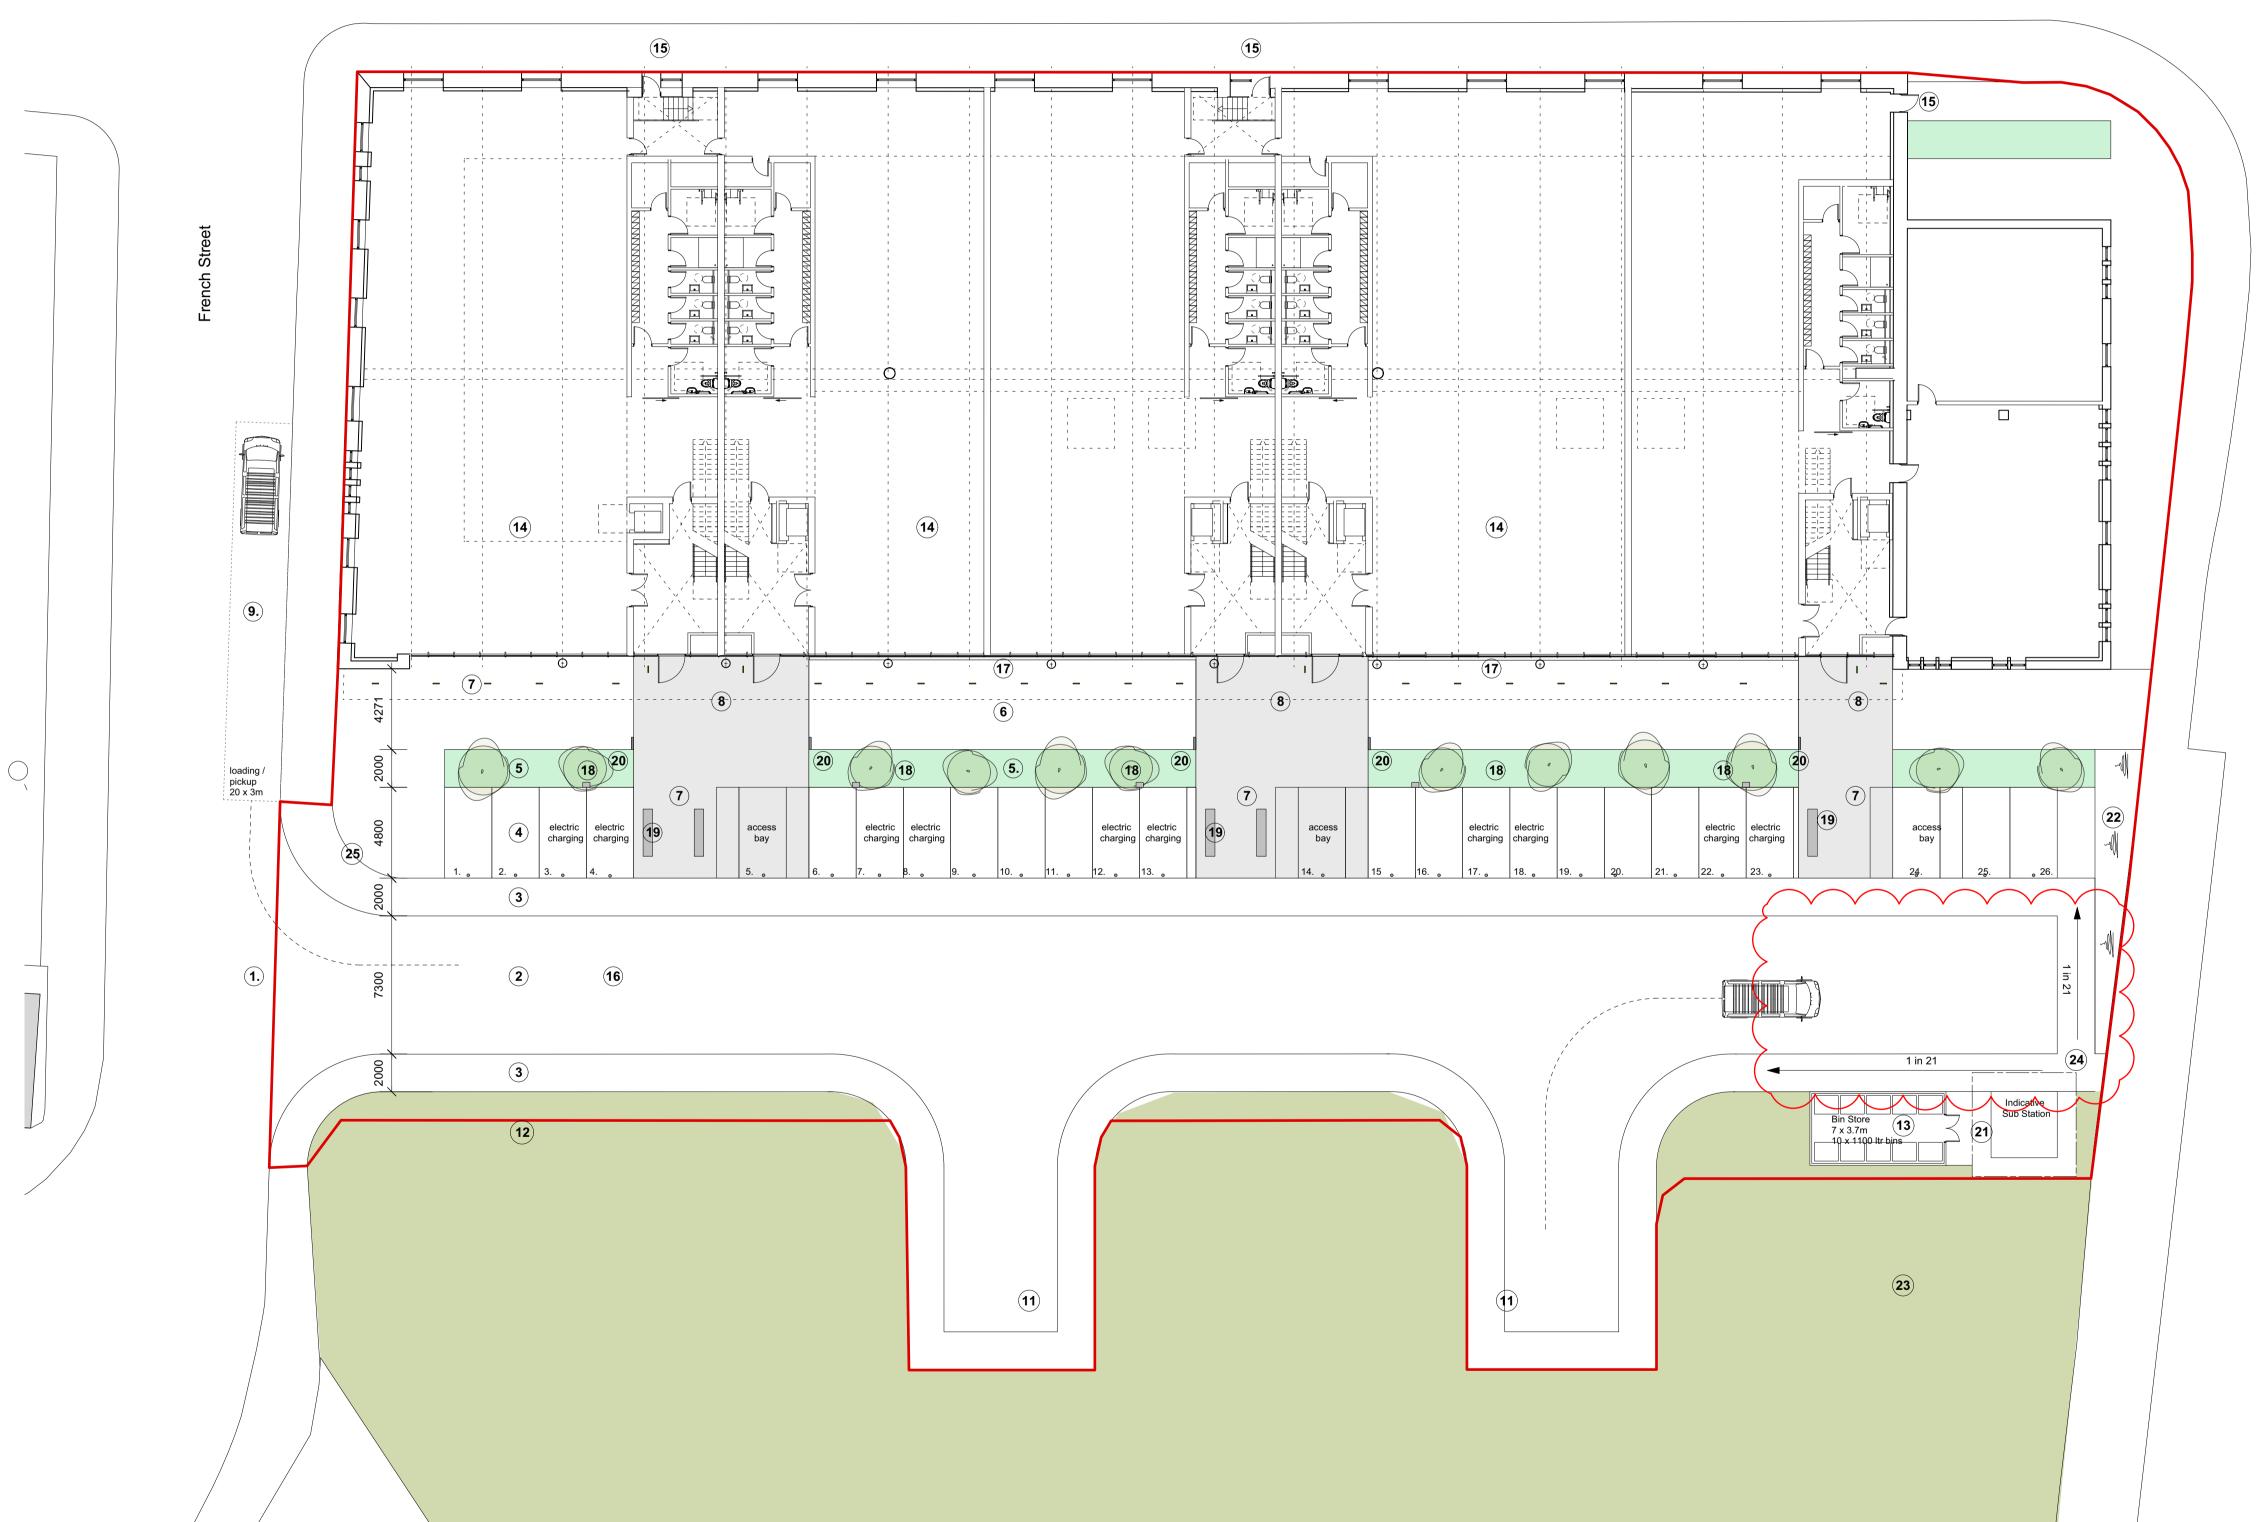

Site Plan - as proposed Scale 1.200

0 10000 mm

Dora Street

This drawing is copyright. It is sent to you in confidence. It must not be copied, reproduced, used or disclosed to or by third parties without permission.

## Notes

1 - New shared entrance formed at French Street. Design to be confirmed.

2 - New adopted roadway. indicated at 7m wide. Width to be reviewed once adjacent proposals are available.

3 - Adopted pavement to both sides of roadway forming accessible route.

4 - Parking behind adopted roadway, with bollards. Allocation to be confirmed. Electric vehicle charging point distribution to be confirmed. Accessible space distribution to be confirmed.

5 - Green strip - forming screening between cars and office space, housing car charging points and signage totems.Trees and low level planting.

6 - 'Promenade' along east elevation.

7 - 42 bike parking spaces (4 spaces at doors). Sheltered by overhang.

8 - Arrival platt in material to make visual connection between external arrival space, and internal arrival lobby.

9 - Loading bay to be formed on French Street.

10 - Omitted.

11 - Turning head to be allowed for within adopted roadway.

12 - Adjacent site set up to be discussed.

13 - Location of refuse storage for commercial units

14 - Internal layouts shown indicatively - refer to GA plans.

15 - Fire exit.

16 - Layout and road design is shown indicatively pending agreements with GCC roads, and dialogue with Clyde Gateway / Keepmoat on adjacent site proposals.

17. Gravel / green buffer zone between promenade and glazed east facade

18. Electrical charging points

19. Benches - Broxap Fallowfield white bench 1800mm

20. Signage Totems, metal signage elements with unit numbers, tenant information

21. Indicative 1m off-set allowance for wayleave

22. Banking to be confirmed by Structural Engineer

23. Adjacent site layout unknown as is outwith the topographic survey provision

24. Gently sloping route between adoptable footway and Clyde Gateway A728

25. Edge of adoptable footway. Adoptable footway and adoptable road to be distinguised from non-adoptable parking spaces and paved pedestrian areas by surface finish.

Road design to be confirmed by Structural Engineer

Layout of bin store and sub station to be agreed

Electrical charging locations shown indicatively, showing potential spaces with appropriate two way unit. Client requirements to be confirmed.

Sloped route between French Street and unit 1 arrival platt subject to approval by Building Control.