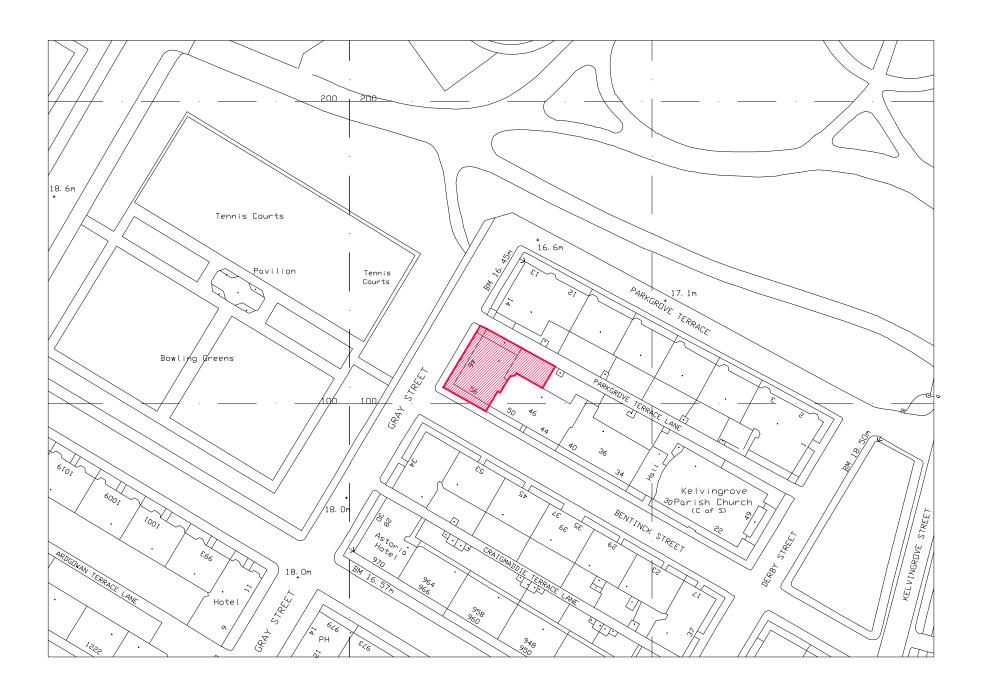

-- -By Chk'd Date Revisions Description

Status

Statutory Approvals

Client

Mr M Bhatti

Alterations to Property at 46 Gray Street

Location

Glasgow

Location Plan

| Scale  | Size | Date       | Drawn | Checked |
|--------|------|------------|-------|---------|
| 1:1250 | А3   | 18.11.2023 | RD    | RD      |

rDLarchitects.co.uk

t : +44 (0) 7976 06 77 88