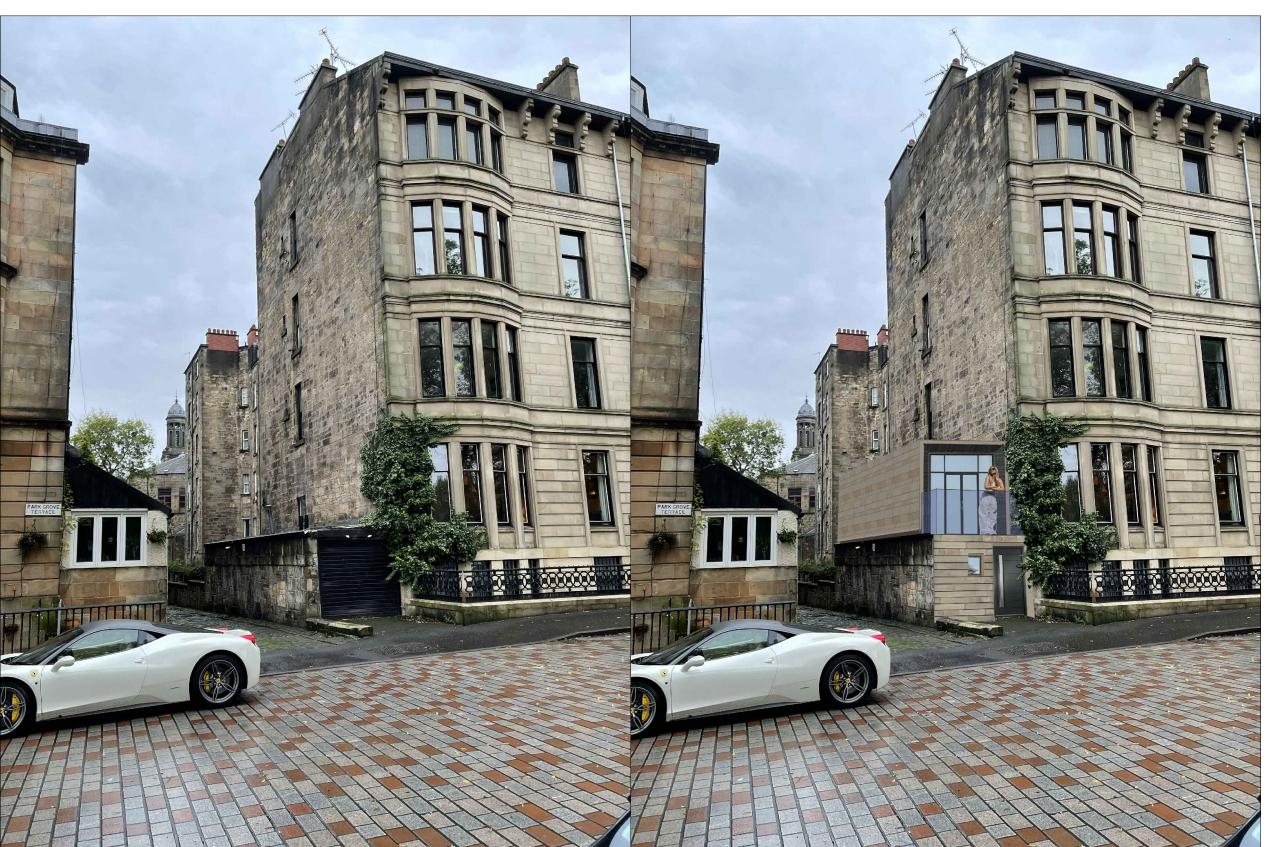

Scale of Metres - 1:50

| -         | -           | -  | -     |      |
|-----------|-------------|----|-------|------|
| Revisions | Description | Ву | Chk'd | Date |

Feasibility

Client Mr M Bhatti

Alterations to Property at 46 Gray Street

Glasgow

Visualisation

| Scale | Size | Date       | Drawn | Checked |
|-------|------|------------|-------|---------|
| NTS   | А3   | 18.11.2023 | RD    | RD      |

rDLarchitects.co.uk

t : +44 (0) 7976 06 77 88 w:http://www.rdlarchitects.co.uk

Project No. Drawing No. 2023-21 AL(0)07