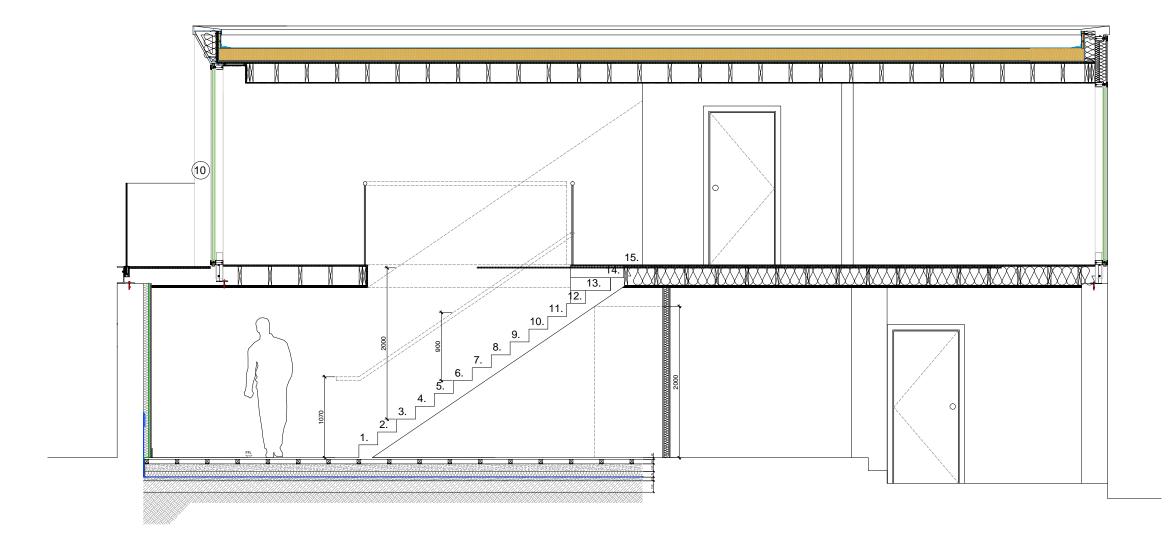

## 46 Gray Street

## Materials Key:

- Existing Blonde Sandstone Facade
- 2 Dynamic Facades - Aerolite Sandstone RainScreen Cladding
- 3 Curtain Walling - Anthracite Grey RAL 7016
- 4 Insulated Spandrel Cassette Panel - Anthracite Grey RAL 7016
- 5 Clear Float Double Glazed Window
- 6 Sika Sarnafil insulated membrane roof - Grey
- 7 PPC aluminium Parapet Flashing - Anthracite Grey RAL 7016
- 8 Structural Glass Balustrade
- 9 Parallel Flange Channel - Black
- Black Timber Cladding

Section AA as Proposed - 1:50

Scale of Metres - 1:50

| Revisions Description                        | <br>Chk'd | D |
|----------------------------------------------|-----------|---|
| Status                                       |           |   |
| Statutory Approvals                          |           |   |
| Client                                       |           |   |
| Mr M Bhatti                                  |           |   |
| Project                                      |           |   |
|                                              |           |   |
| Alterations to Property at                   |           |   |
|                                              |           |   |
| Alterations to Property at<br>46 Gray Street |           |   |
| 46 Gray Street                               |           |   |
| 46 Gray Street                               |           |   |
| 46 Gray Street  Location Glasgow             |           |   |
| 46 Gray Street  Location Glasgow             |           |   |
| 46 Gray Street  Location Glasgow  Title      |           |   |
| Location Glasgow Title Section AA            |           |   |
| Location Glasgow Title Section AA            |           |   |
| Location Glasgow Title Section AA            |           |   |
| Location Glasgow Title Section AA            |           |   |