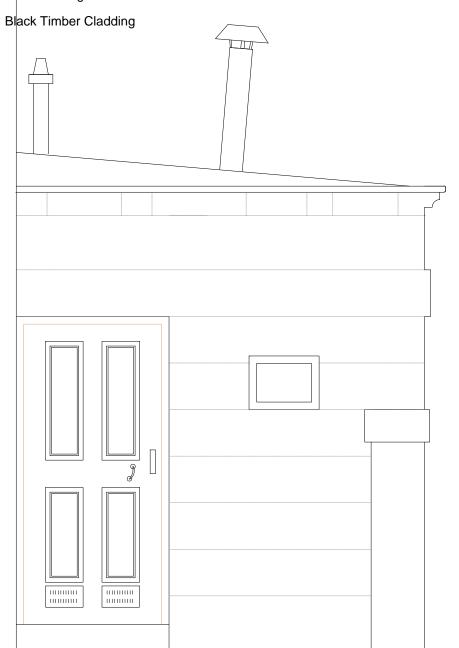

## 46 Gray Street

North West Elevation as Proposed - 1:25

Scale of Metres - 1:25

Revisions Description By Chk'd Date Statutory Approvals

Mr M Bhatti

Alterations to Property at 46 Gray Street

Glasgow

South Eastt Elevation as Existing & Proposed