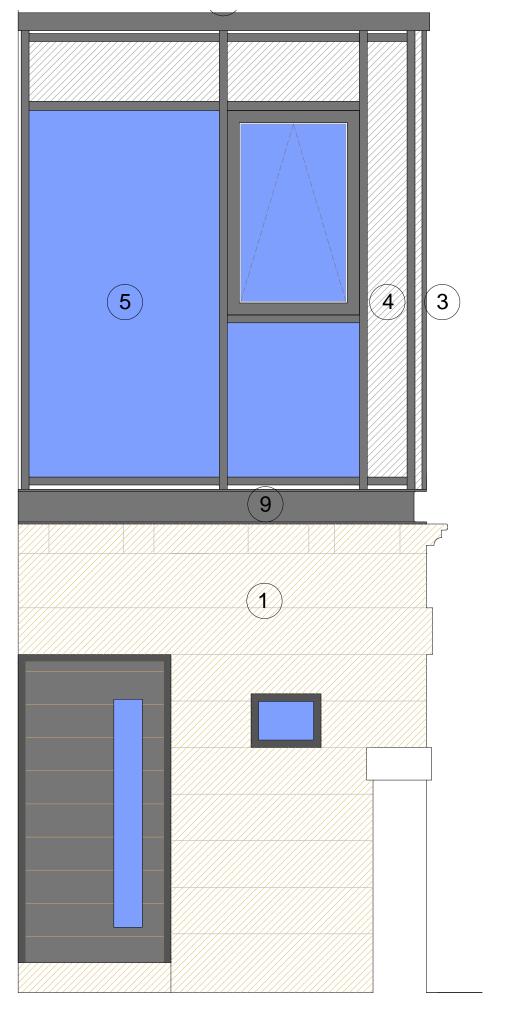

## Materials Key:

- 1 Existing Blonde Sandstone Facade
- 2 Dynamic Facades - Aerolite Sandstone RainScreen Cladding
- 3 Curtain Walling - Anthracite Grey RAL 7016
- 4 Insulated Spandrel Cassette Panel - Anthracite Grey RAL 7016
- 5 Clear Float Double Glazed Window
- 6 Sika Sarnafil insulated membrane roof - Grey
- 7 PPC aluminium Parapet Flashing - Anthracite Grey RAL 7016
- 8 Structural Glass Balustrade
- 9 Parallel Flange Channel - Black

North West Elevation as Proposed - 1:25

Scale of Metres - 1:25

Revisions Description By Chk'd Date Statutory Approvals

Mr M Bhatti

Alterations to Property at 46 Gray Street

Glasgow

South Eastt Elevation as Existing & Proposed