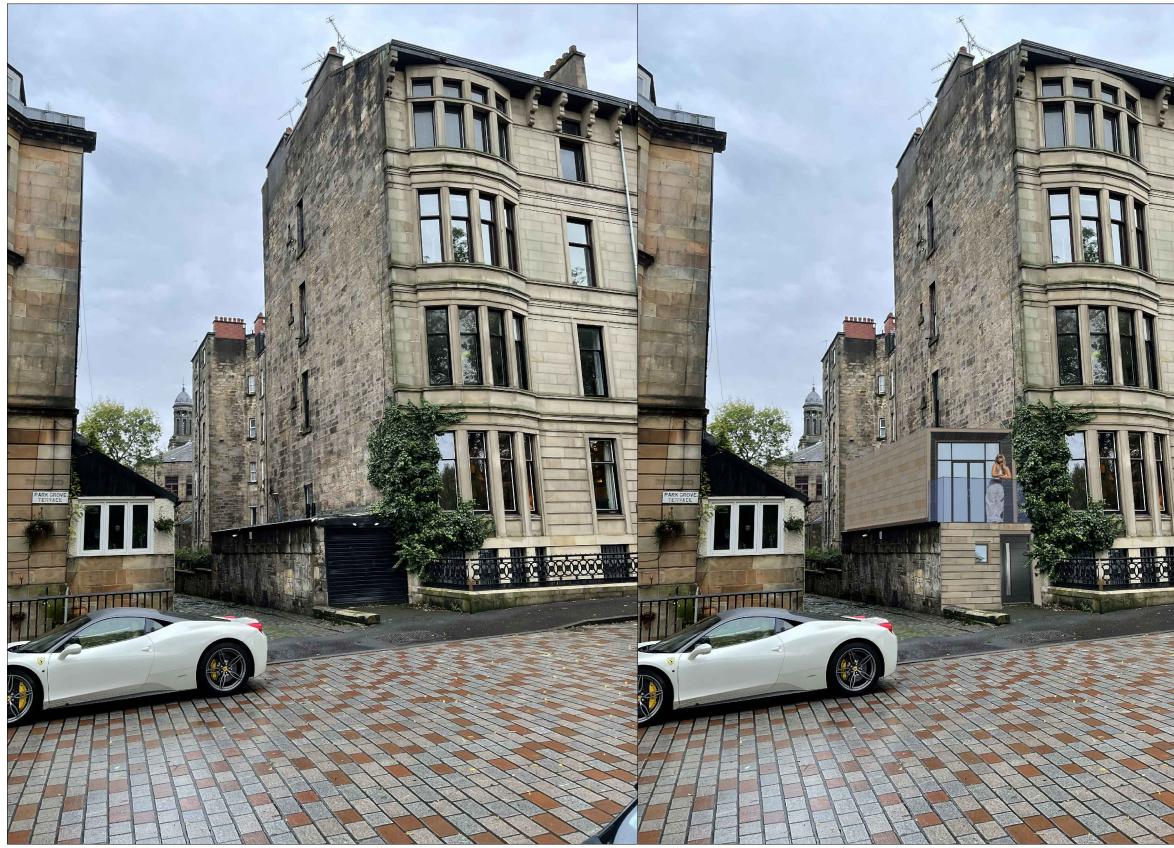

## Project

Alterations to Property at 46 Gray Street

Location Glasgow

Title

Visualisation

| Scale | Size | Date       | Drawn | Checked |
|-------|------|------------|-------|---------|
| NTS   | A3   | 18.11.2023 | RD    | RD      |