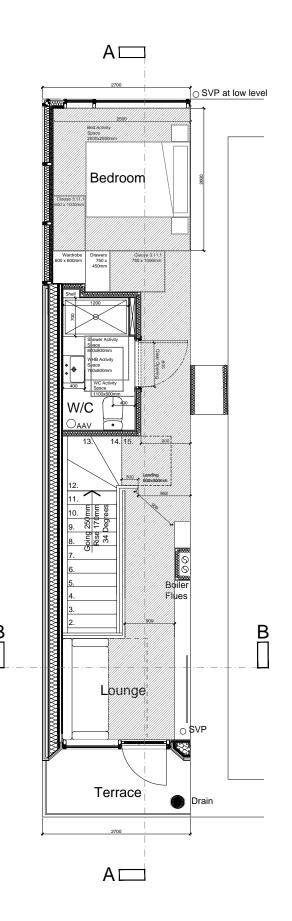

## Notes 1. Do not scale from this drawing. 2. All dimensions to be checked on site prior to construction and any discrepancies reported to the Architect. 3. Copyright reserved. 4. This drawing is to be read in conjunction with all other relevant documents and drawings. 5. All drawings subject to a full measured survey prior to preparation of construction information and confirmation of all structural items by the Structural Engineer. 6. All structural items to be SER certified. 7. All structural items to be read in conjunction with relevant SER Certification. 8. All M&E items to be confirmed by specialist design consultant and Building Control prior to construction. 9. Drawings do not form 'Construction Issue'. Scale of Metres - 1:50