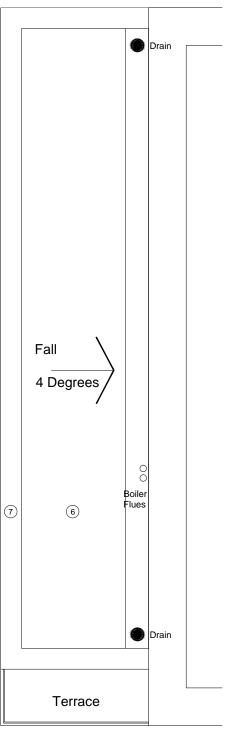

## Notes 1. Do not scale from this drawing. 2. All dimensions to be checked on site prior to construction and any discrepancies reported to the Architect. 3. Copyright reserved. 4. This drawing is to be read in conjunction with all other relevant documents and drawings. 5. All drawings subject to a full measured survey prior to preparation of construction information and confirmation of all structural items by the Structural Engineer. 6. All structural items to be SER certified. 7. All structural items to be read in conjunction with relevant SER Certification. 8. All M&E items to be confirmed by specialist design consultant and Building Control prior to construction. 9. Drawings do not form 'Construction Issue'. Scale of Metres - 1:50