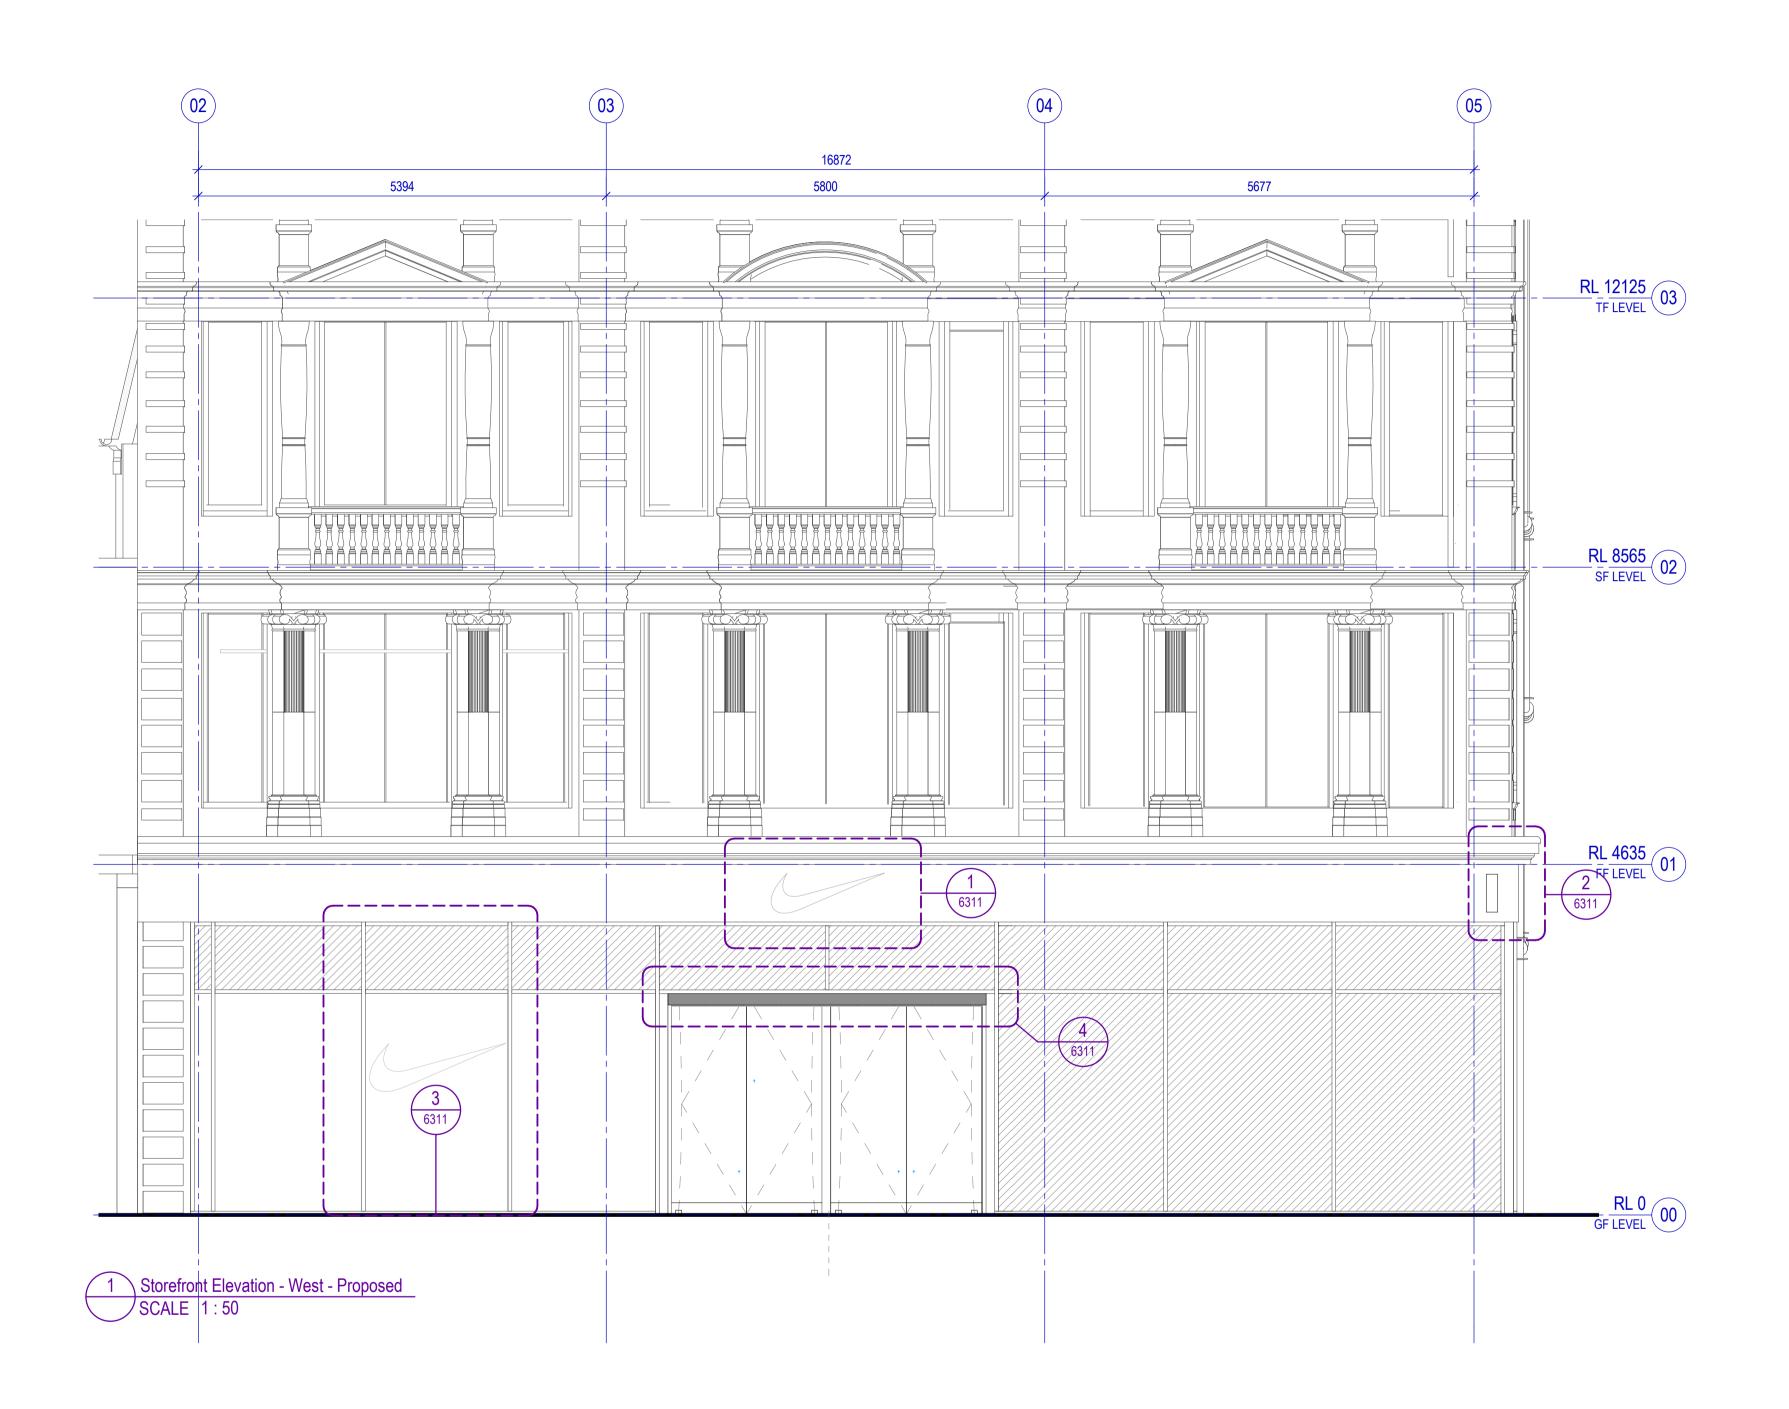

Recent revision history # Status A For Review STAGE 3 04/08/23 B For Review STAGE 4 - 90% 29/09/23 STAGE 4 - 100% 23/10/23 C For Tender D For Tender STAGE 4 - Revision 03/11/23

Copyright © Woods Bagot 2018 All Rights Reserved No material may be reproduced without prior permission

Contractor must verify all dimensions on site before commencing

work or preparing shop drawings. Do not scale drawings.

**LEGEND** 

IN ABEYANCE

OUT OF SCOPE

LENTICULAR FILM APPLIED TO INTERNAL FACE OF GLASS

WORKS TO BE DEMOLISHED

1. THIS DRAWING IS CURRENT AS PER REVISION DATE AND IS INDICATIVE ONLY 2. ALL DIMENSIONS, RLS AND SERVICES LOCATIONS, BOTH VERTICAL AND HORIZONTAL, SHOWN ON DRAWINGS MUST BE CONFIRMED ON SITE PRIOR TO COMMENCING ANY WORKS. ANY DISCREPANCIES MUST BE ADVISED

IMMEDIATELY. 3. TO