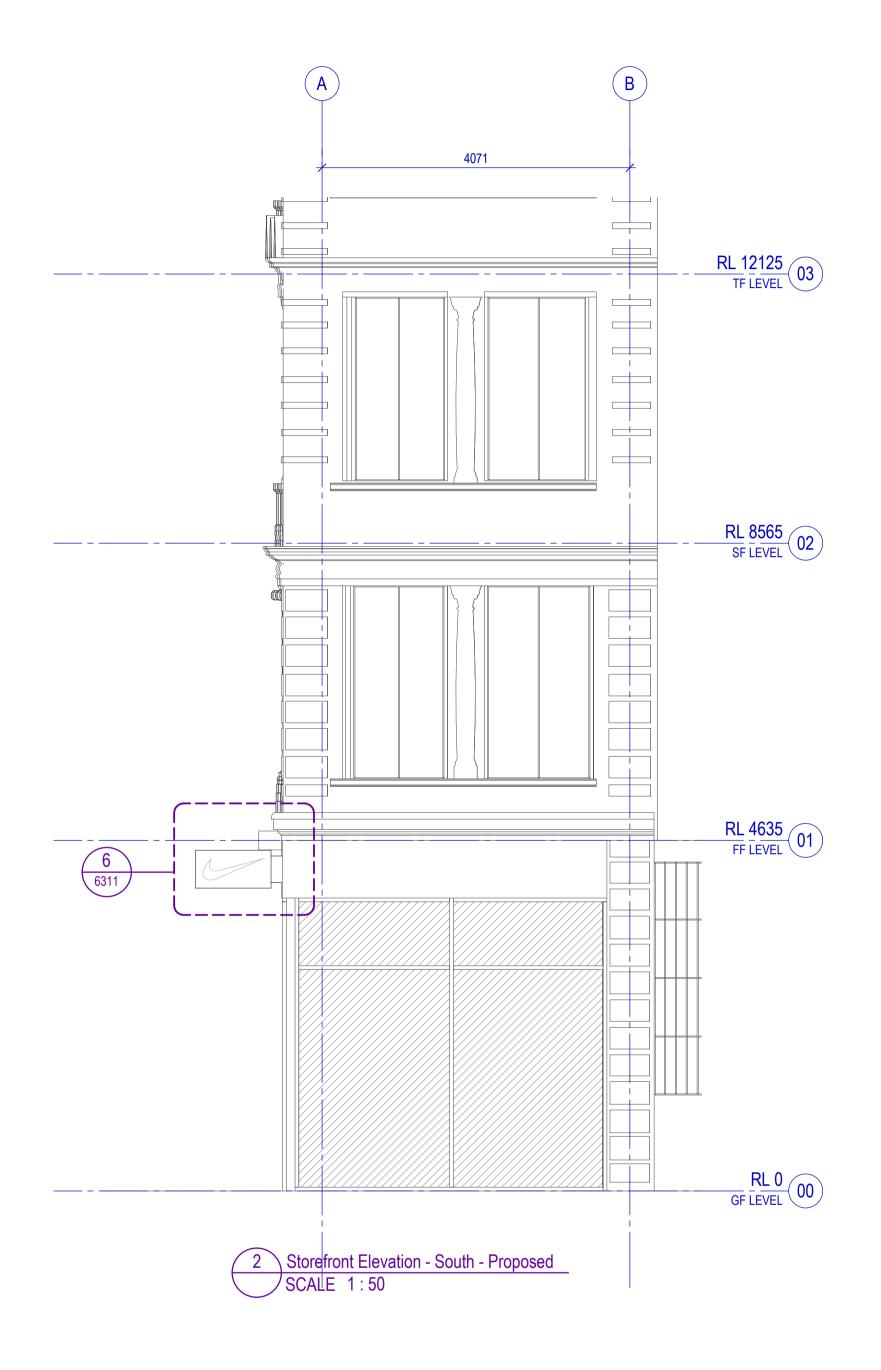

Recent revision history # Status A For Review STAGE 3 04/08/23 B For Review STAGE 4 - 90% 29/09/23 STAGE 4 - 100% 23/10/23 C For Tender D For Tender STAGE 4 - Revision 03/11/23

Copyright © Woods Bagot 2018 All Rights Reserved No material may be reproduced without prior permission

Contractor must verify all dimensions on site before commencing

work or preparing shop drawings. Do not scale drawings.

**LEGEND** 

IN ABEYANCE

OUT OF SCOPE

LENTICULAR FILM APPLIED TO INTERNAL FACE OF GLASS

WORKS TO BE DEMOLISHED

1. THIS DRAWING IS CURRENT AS PER REVISION DATE AND IS INDICATIVE ONLY 2. ALL DIMENSIONS, RLS AND SERVICES LOCATIONS, BOTH VERTICAL AND HORIZONTAL, SHOWN ON DRAWINGS MUST BE CONFIRMED ON SITE PRIOR TO COMMENCING ANY WORKS. ANY DISCREPANCIES MUST BE ADVISED

IMMEDIATELY. 3. TO B