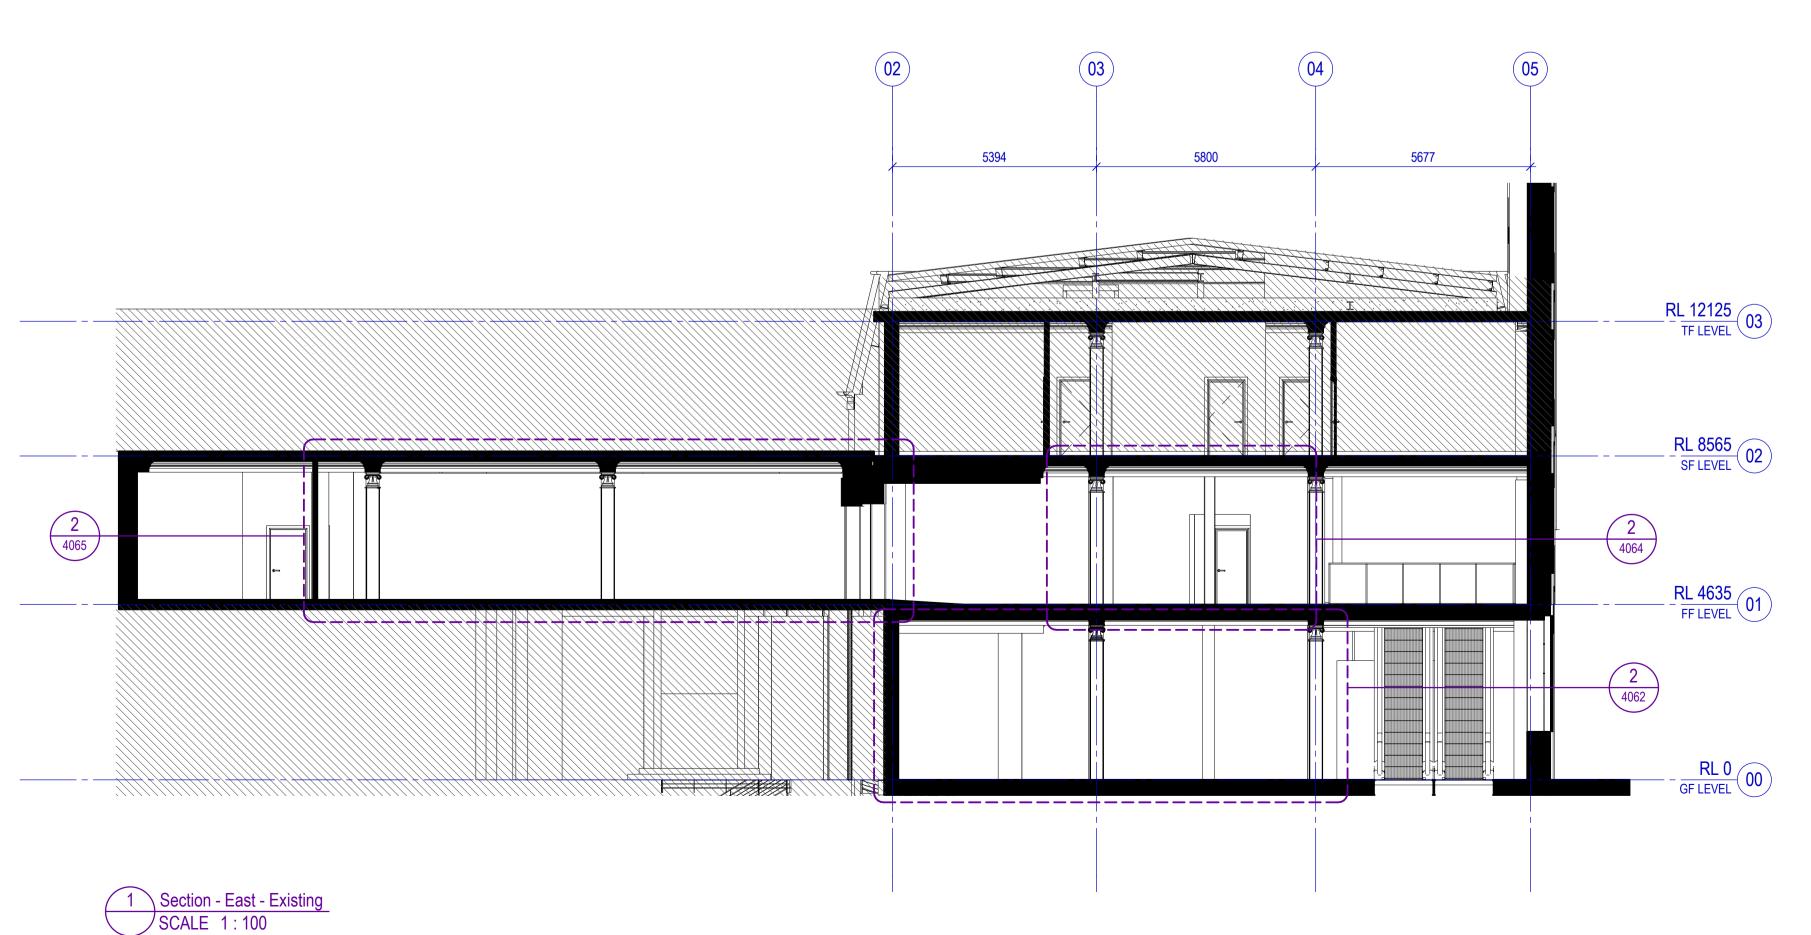

\* Not all wall types are in use - Partition buildups, unistrut system, ceilings, and floor buildups to be updated in line with consultant feedback

Project
NIKE GLASGOW

Client NIKE

A1 As indicated

Sections - Overall - Existing - Sheet 1