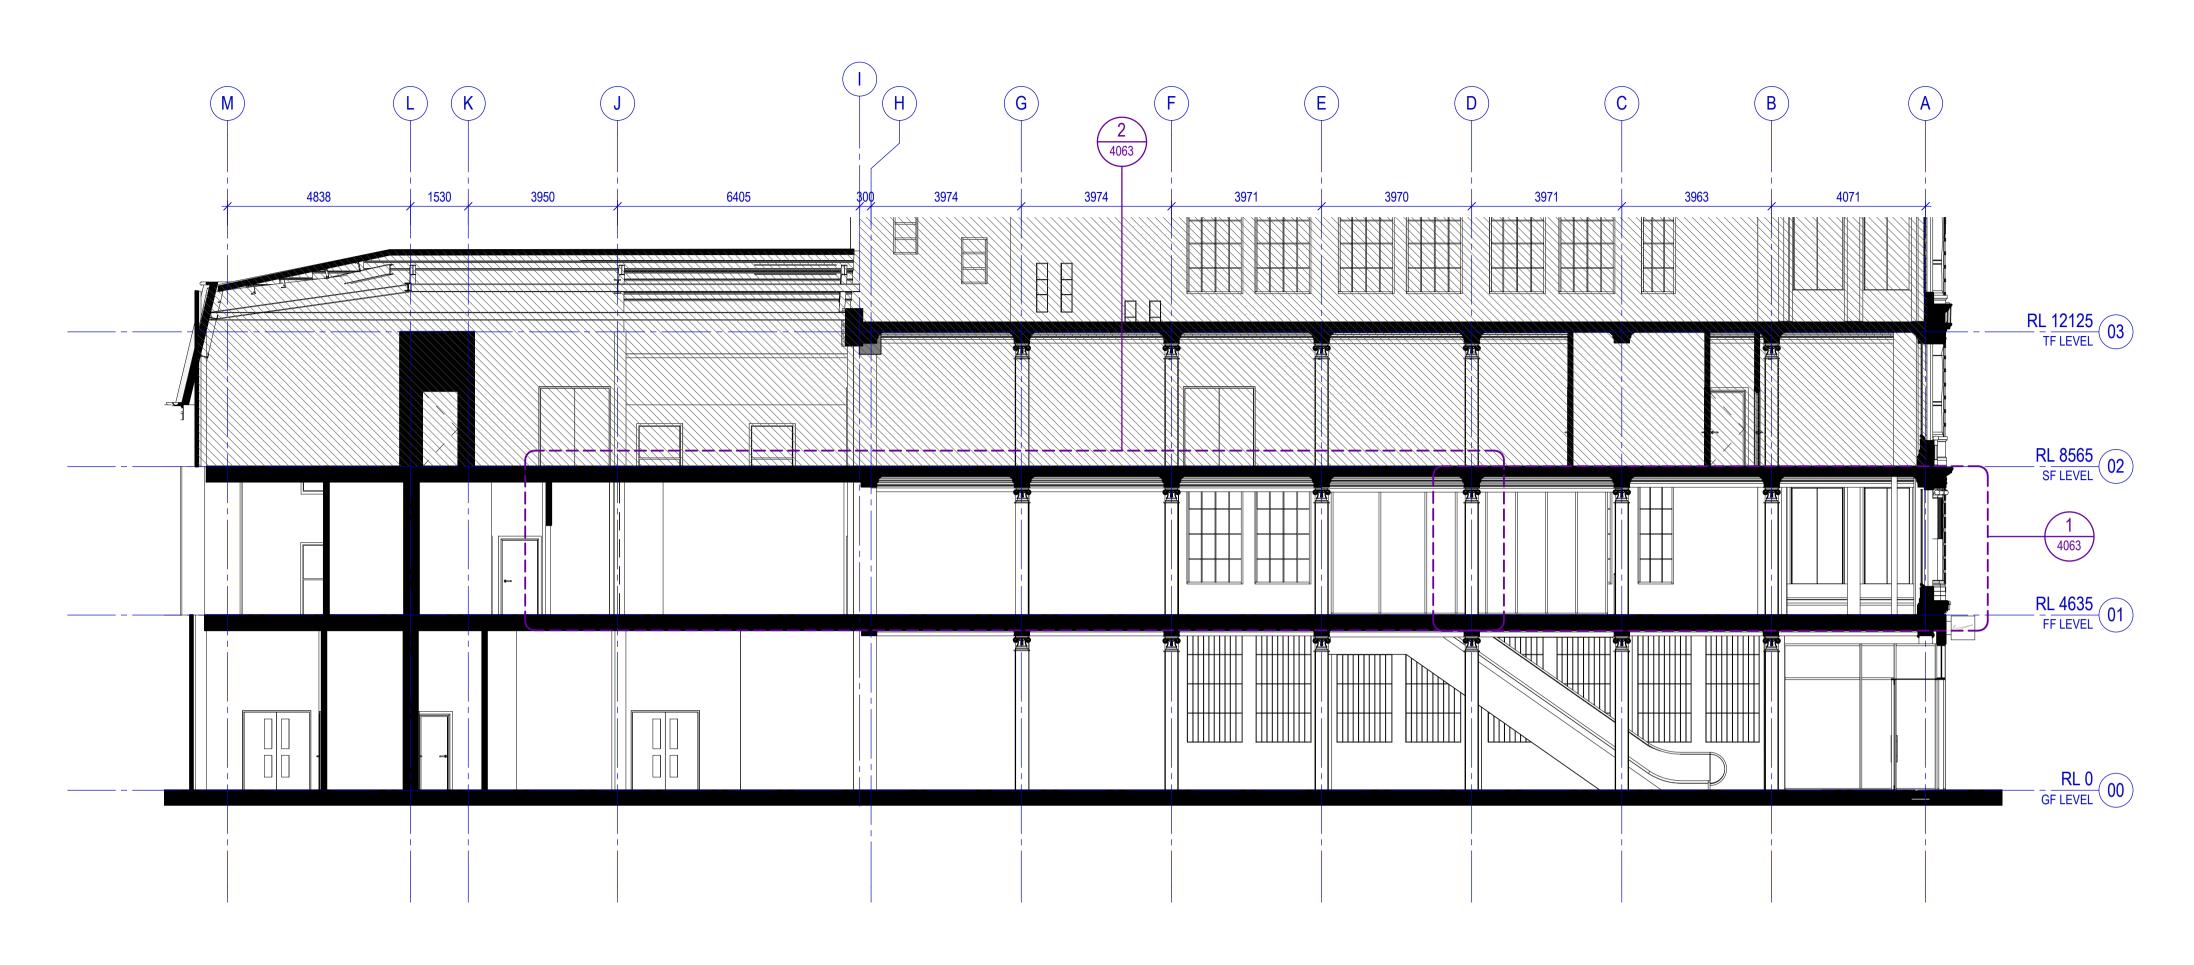

IN ABEYANCE

**LEGEND** 

OUT OF SCOPE

LENTICULAR FILM APPLIED TO INTERNAL FACE OF GLASS

WORKS TO BE DEMOLISHED

General:

1. THIS DRAWING IS CURRENT AS PER REVISION DATE AND IS INDICATIVE ONLY 2. ALL DIMENSIONS, RLS AND SERVICES LOCATIONS, BOTH VERTICAL AND HORIZONTAL, SHOWN ON DRAWINGS MUST BE CONFIRMED ON SITE PRIOR TO COMMENCING ANY WORKS. ANY DISCREPANCIES MUST BE ADVISED IMMEDIATELY.

3. TO BE READ IN CONJUNCTION WITH CONSULTANT DRAWING PACKAGES 4. UNLESS OTHERWISE NOTED, FFE INDICATIVE ONLY. REFER TO CONSULTANT LAYOUT AND SPECIFICATION. 5. DETAIL AND STRUCTURAL CONNECTION TO

SUIT SITE CONDITIONS

\* Not all wall types are in use - Partition buildups, unistrut system, ceilings, and floor buildups to be updated in line with consultant feedback

Project
NIKE GLASGOW

Client NIKE

W-B **WOODS BAGOT** 

As indicated A1