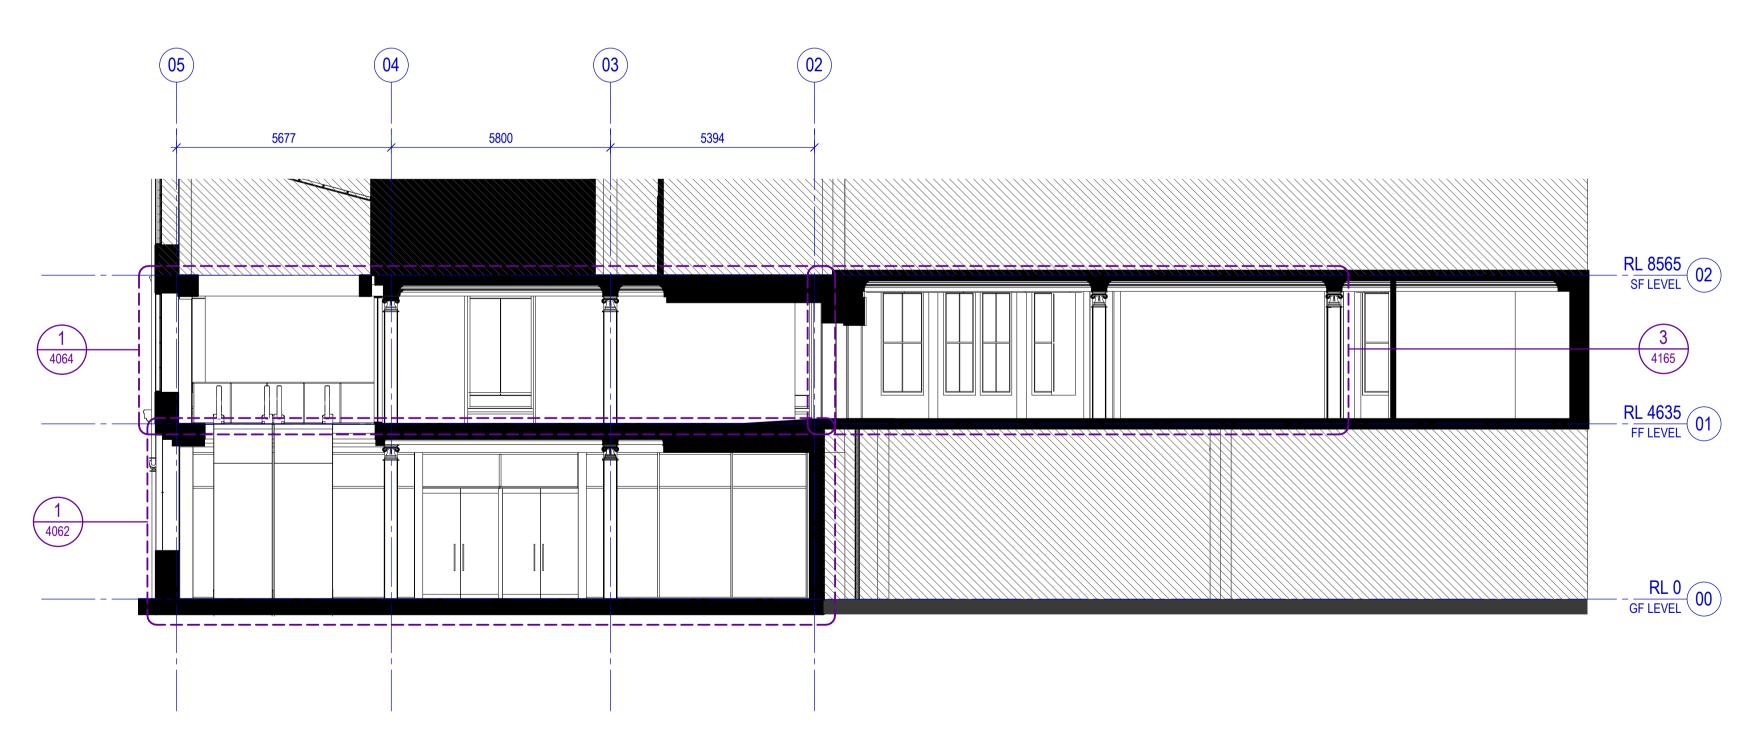

IN ABEYANCE

**LEGEND** 

OUT OF SCOPE

LENTICULAR FILM APPLIED TO INTERNAL FACE OF GLASS

WORKS TO BE DEMOLISHED

General:

1. THIS DRAWING IS CURRENT AS PER REVISION DATE AND IS INDICATIVE ONLY 2. ALL DIMENSIONS, RLS AND SERVICES LOCATIONS, BOTH VERTICAL AND HORIZONTAL, SHOWN ON DRAWINGS MUST BE CONFIRMED ON SITE PRIOR TO COMMENCING ANY WORKS. ANY DISCREPANCIES MUST BE ADVISED IMMEDIATELY.

3. TO BE READ IN CONJUNCTION WITH CONSULTANT DRAWING PACKAGES 4. UNLESS OTHERWISE NOTED, FFE INDICATIVE ONLY. REFER TO CONSULTANT LAYOUT AND SPECIFICATION. 5. DETAIL AND STRUCTURAL CONNECTION TO

SUIT SITE CONDITIONS

\* Not all wall types are in use - Partition buildups, unistrut system, ceilings, and floor buildups to be updated in line with consultant feedback

Project
NIKE GLASGOW

Client NIKE

W-B **WOODS BAGOT** 

As indicated A1