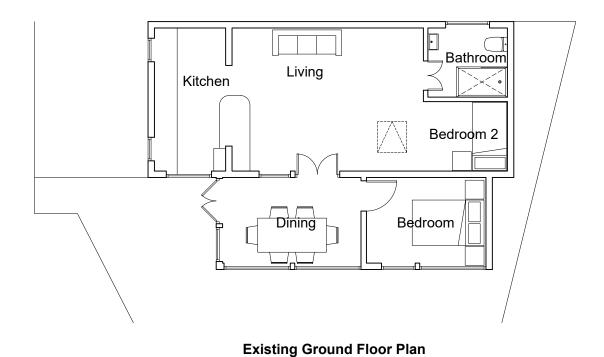

**Existing South East Elevation** 







**Existing North East Elevation** 



**Existing North West Elevation** 

Scale Bar (mm)

0 1000 2000

This drawing is the copyright of **Arid design Itd** and may not be altered or reproduced in any way without written permission

Written dimensions to be used at all times. All dimensions to be checked on site by Contractor before commencement of the works.

This drawing is to be read in conjunction with all other relevant Consultants drawings, any discrepancy to be raised prior to commencement.

ARID

DESIGN & MANAGEMENT
CONSultants

Consultants

ARID Design Ltd
Tel: 01983 529895
E-mail: info@arid.co.uk

Rev A: LDC Submission

Client: Mrs Sam Mitchell

Project: Lawful Development for 'The Chalet' at Gate House, Gate Lane, Freshwater, PO40 9