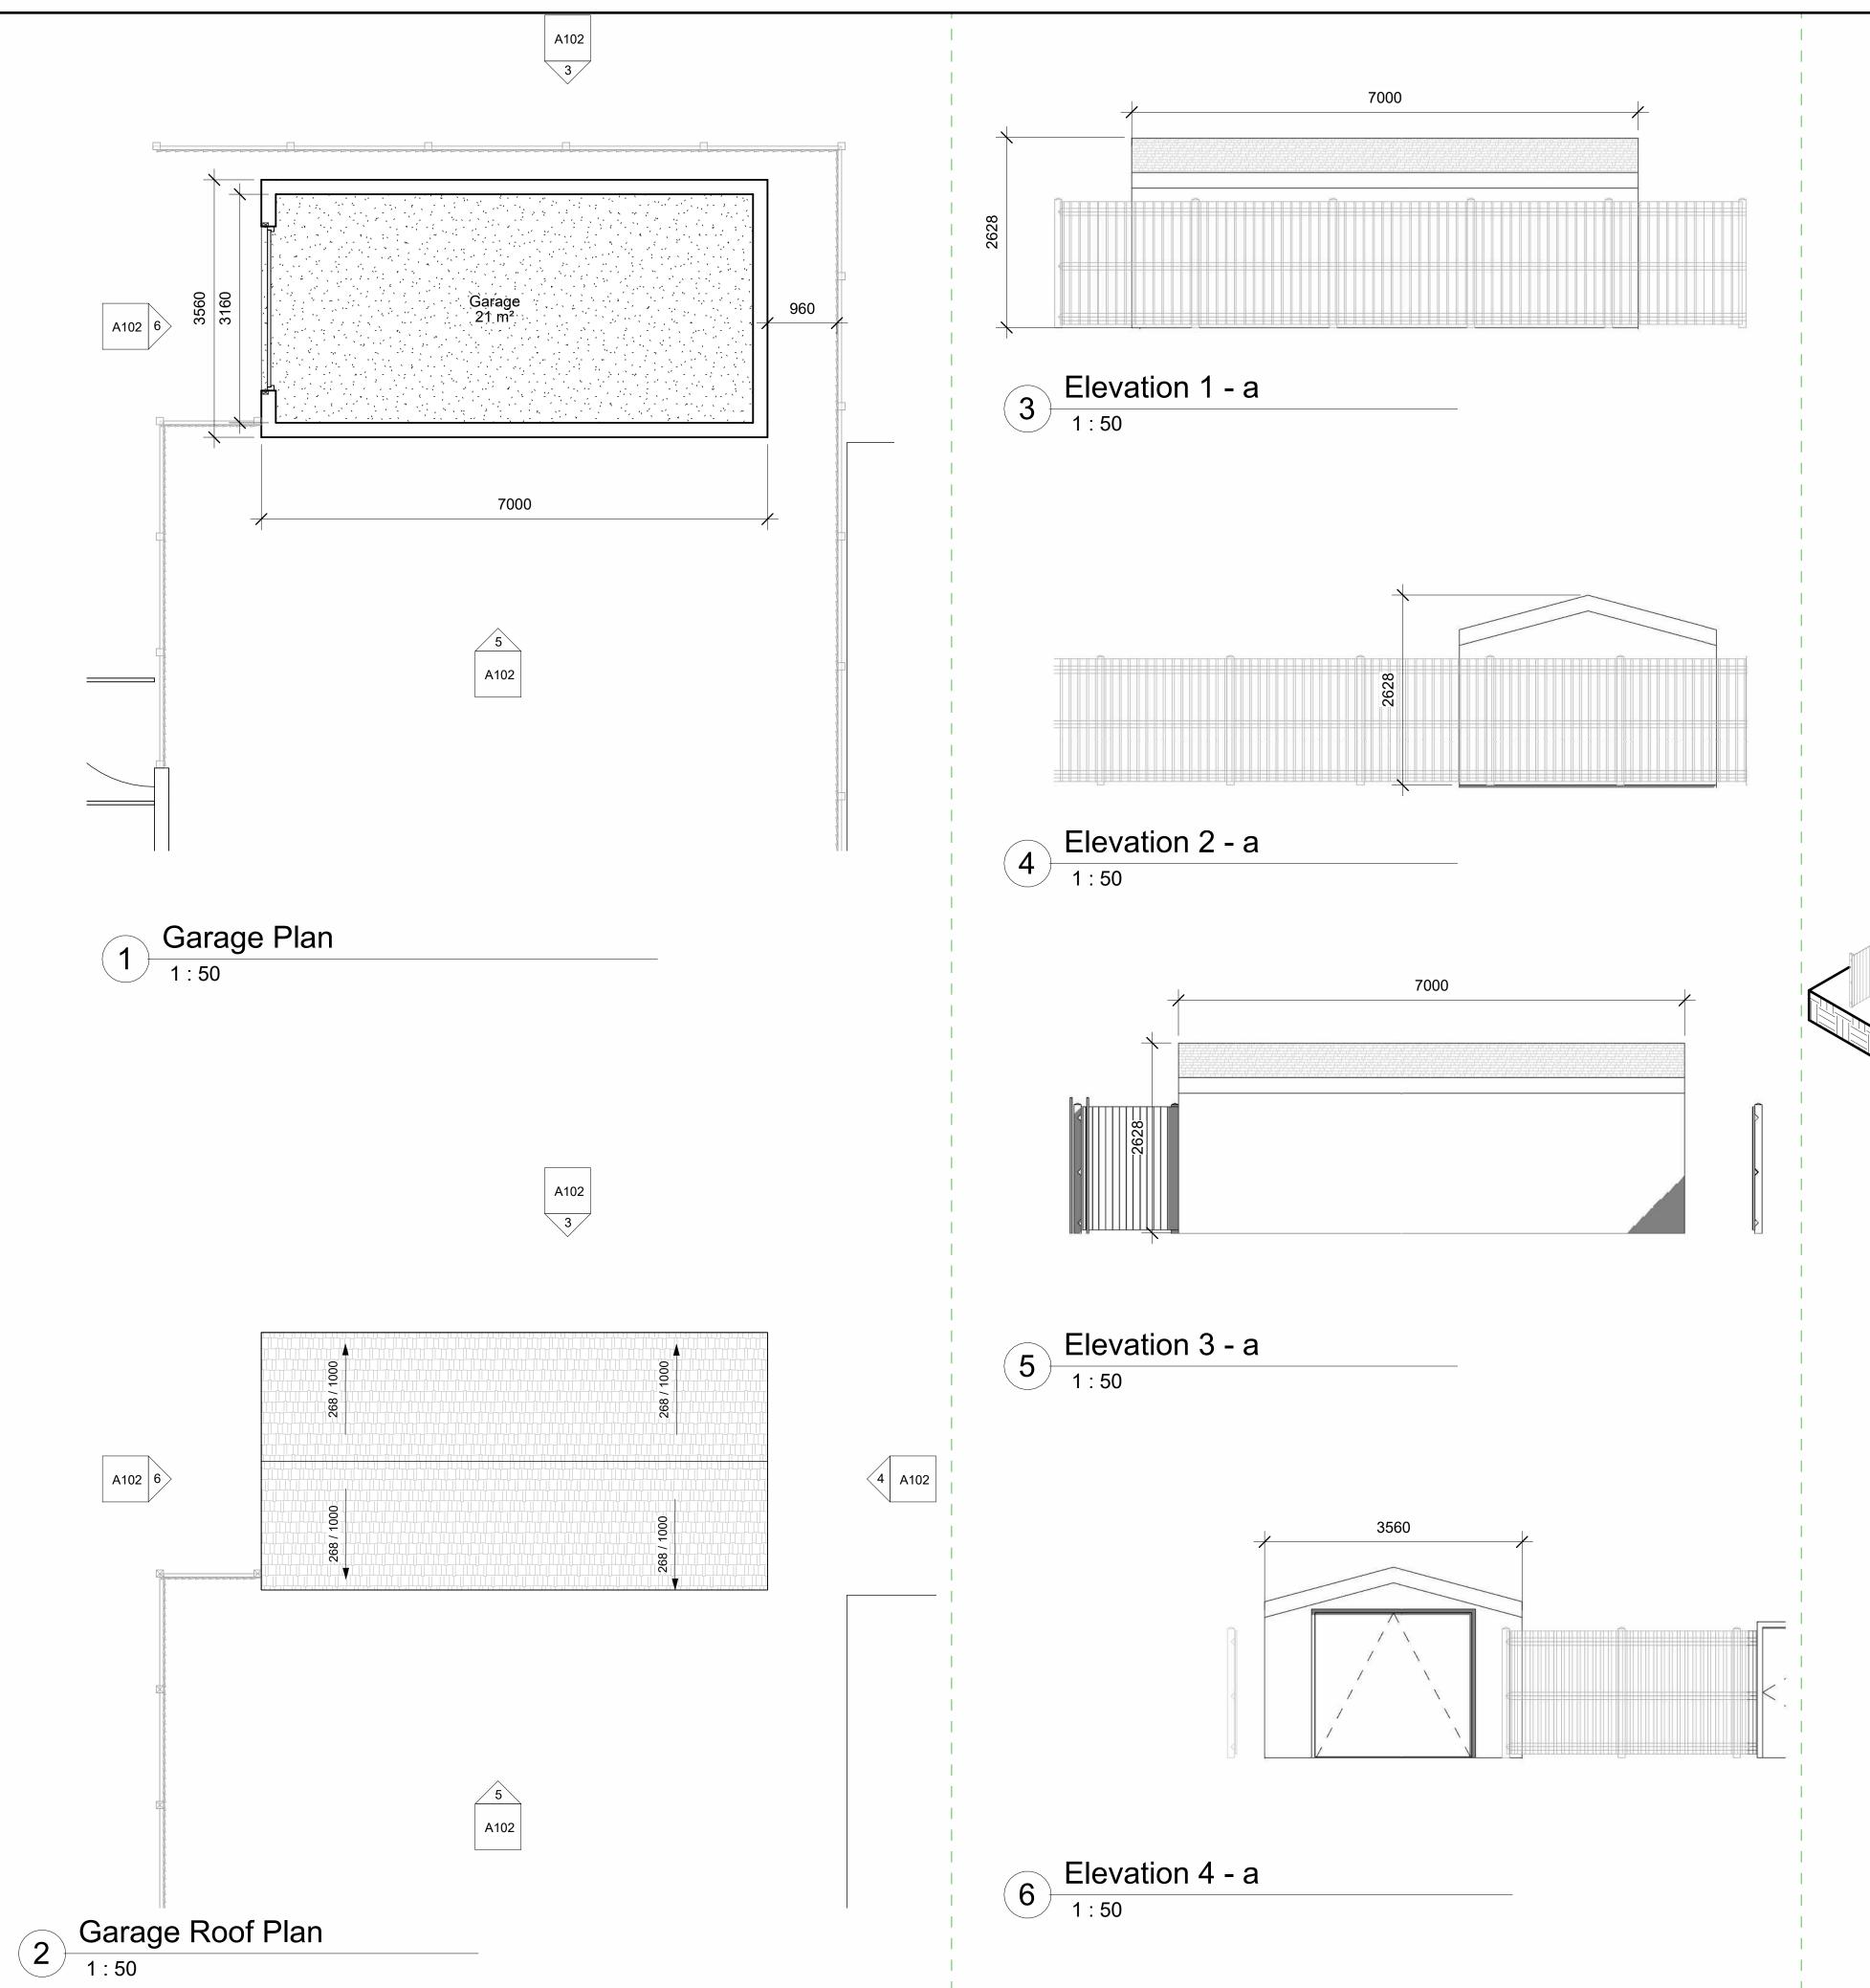

## 125 CARDINAL AVENUE KT2 5RZ

REAR EXTENSION Royal Borough of Kingston upon Thames

TITLE EXISTING GARAGE PLANS

DATE PROJECT PROJECT NUMBER

REVISION DRAWING NO STAGE 125/PP/102/20122023 1:50

> SIXTHART ARCHITECTURAL DESIGN LTD 12 EATON ROW SW1W 0JA www.sixthart.co.uk erhan@sixthart.co.uk