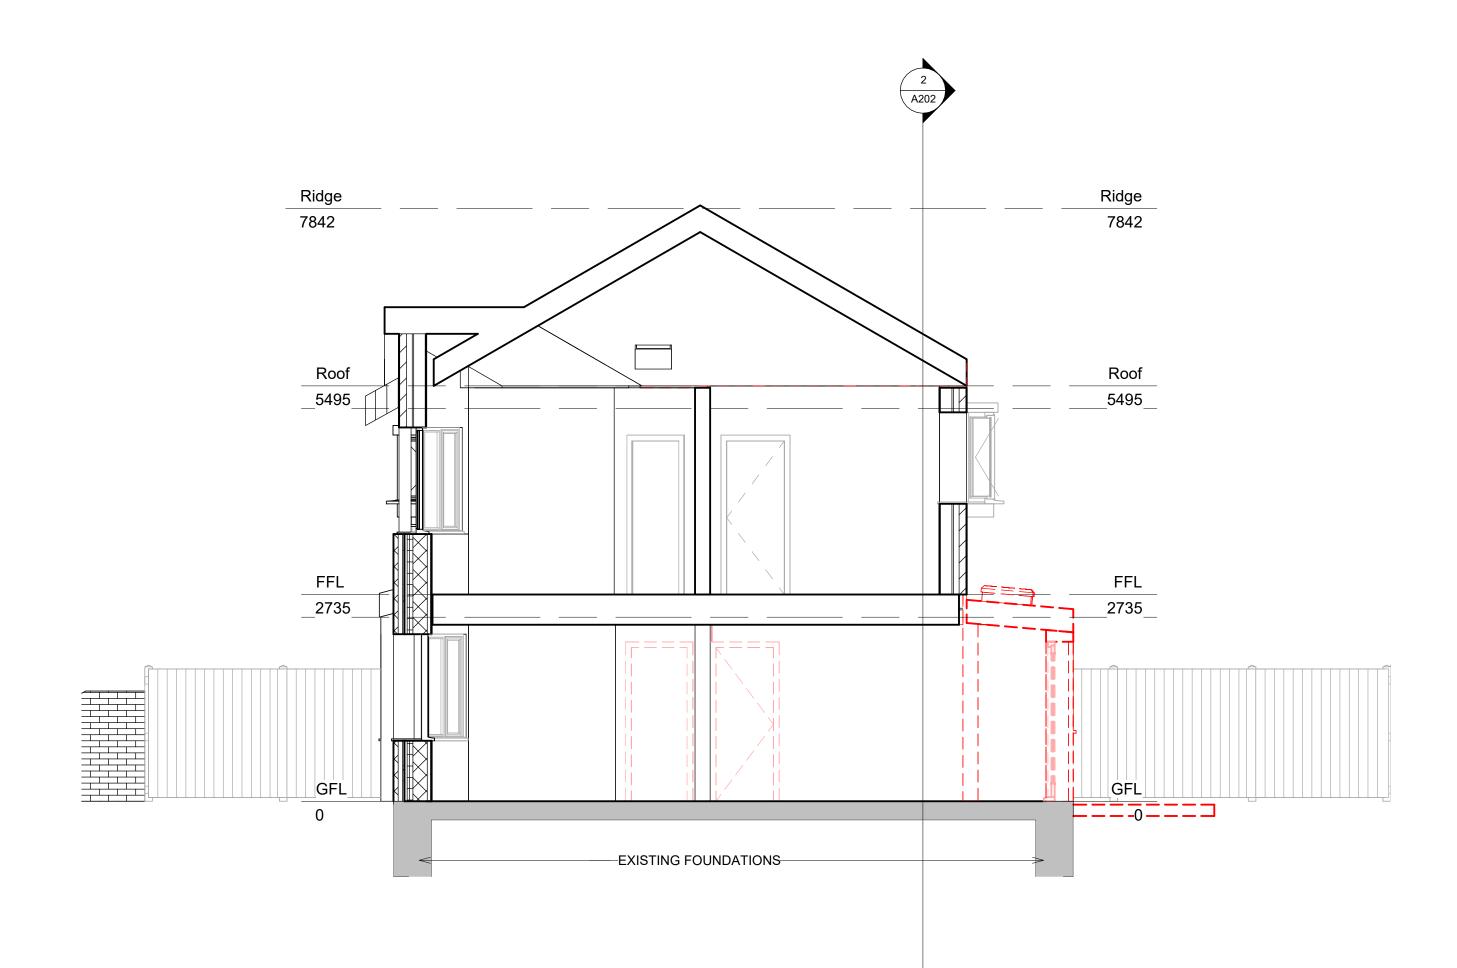

## 125 CARDINAL AVENUE KT2 5RZ

REAR EXTENSION Royal Borough of Kingston upon Thames

|       | 5       | 5        |  |
|-------|---------|----------|--|
| TITLE |         |          |  |
| DEMO  | OLISHED | SECTIONS |  |