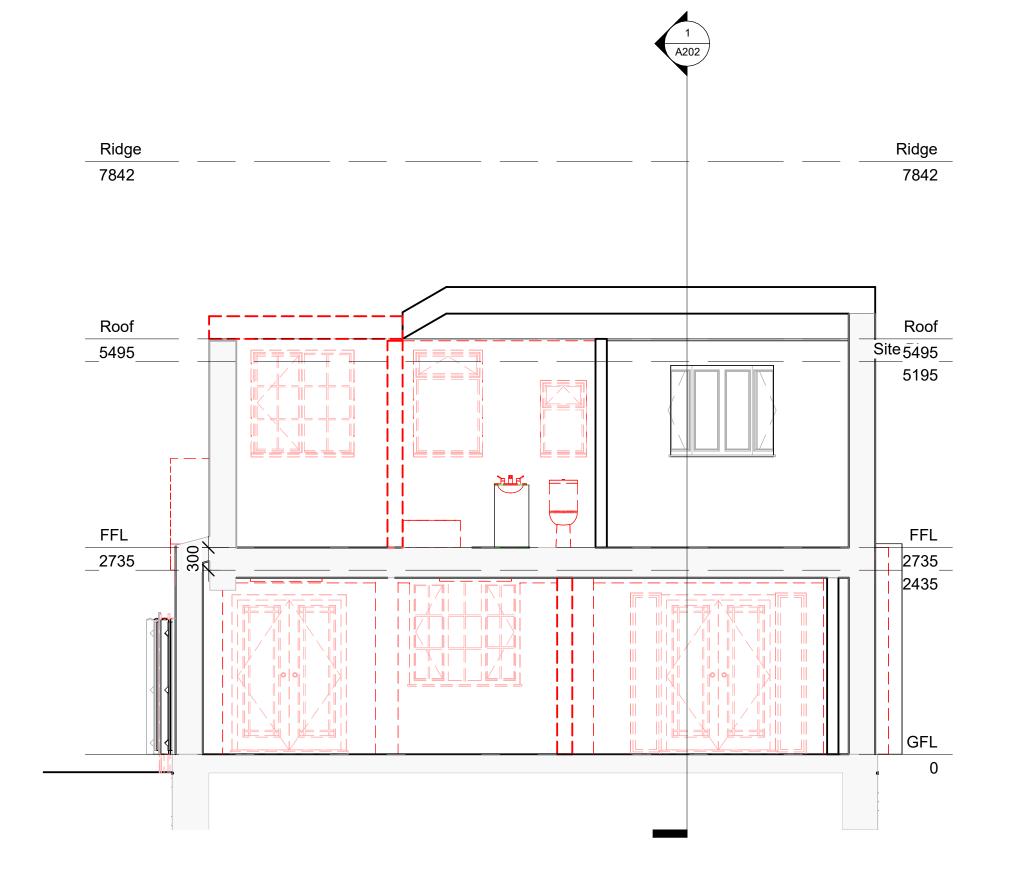

| 1 | Section A-A' |  |
|---|--------------|--|
|   | 1 : 50       |  |





## 125 CARDINAL AVENUE KT2 5RZ

The drawing is copyright of SIXTHART LTD. This drawing shall not be scaled. All dimensions are in mm unless otherwise stated. All dimensions shall be checked on site prior to commencing the works and any discrepancies to be reported to SIXTHART LTD. All works shall conform to the current edition of the building regulations and other statutory requirements. All materials and workmanship shall conform with the relevant British Standard specifications and codes of practice. If this drawing forms part of an application for planning permission, it shall not be used for any other purpose without the express permission of SIXTHART LTD. This drawing may incorporate information from other professionals. SIXTHART LTD cannot accept responsibility for the integrity