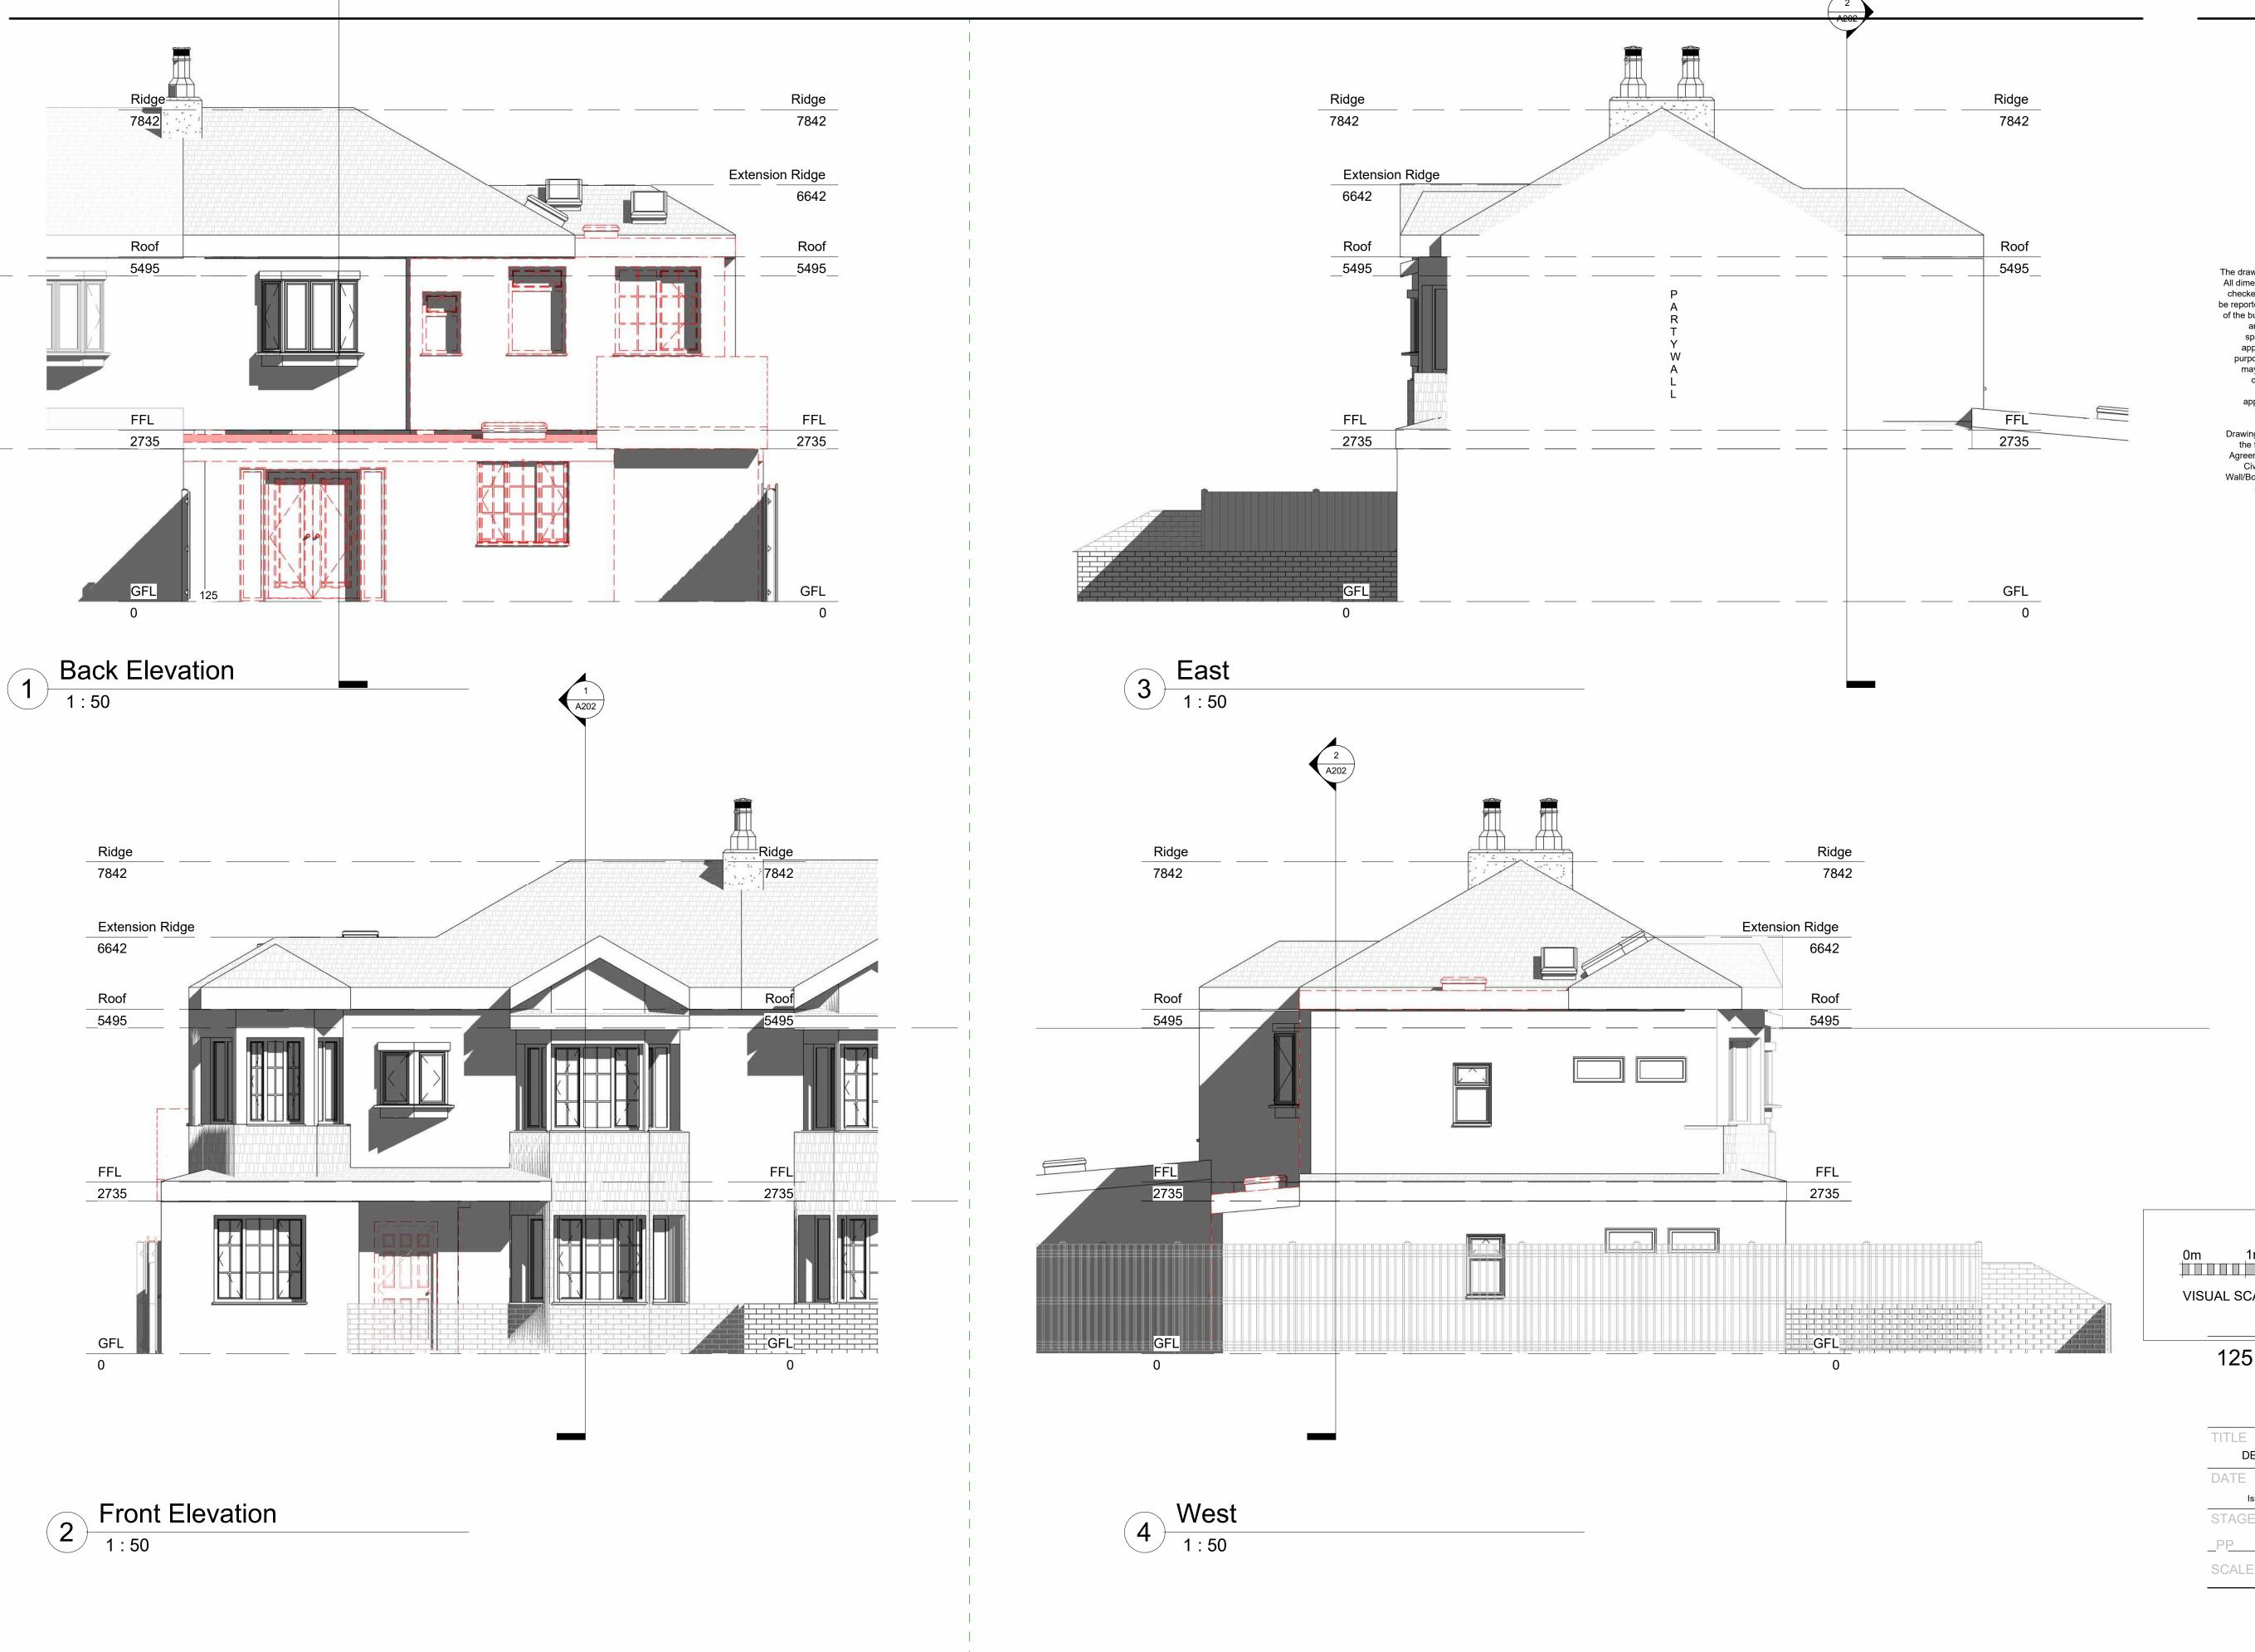

## 125 CARDINAL AVENUE KT2 5RZ

REAR EXTENSION Royal Borough of Kingston upon Thames

DEMOLISHED ELEVATIONS

DATE PROJECT PROJECT NUMBER

| Issue Date |          | 200057              |
|------------|----------|---------------------|
| STAGE      | REVISION | DRAWING NO          |
| PP         |          | 125/PP/203/20122023 |